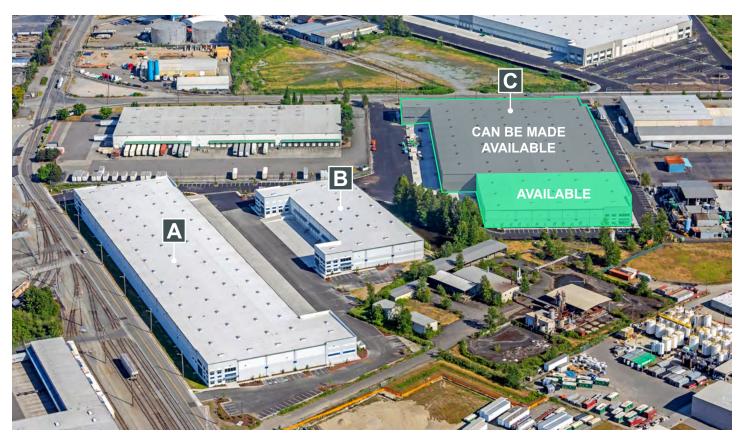

# Portside 55 Building C

# 52,860 SF

3401 Lincoln Ave Tacoma, WA 98421

| Total Available | 52,860 SF (adjacent 168,150 SF<br>space can be made available for a<br>total of 221,000 SF) |
|-----------------|---------------------------------------------------------------------------------------------|
| Office Space    | 1,500 SF                                                                                    |
| Grade Level     | 1 GL door                                                                                   |
| Dock High       | 7 DH doors (3 - 40,000 lb levelers)                                                         |
| Construction    | Concrete Tilt-up                                                                            |
| Clear Height    | 32'                                                                                         |
| Column Spacing  | 50' x 50'                                                                                   |
|                 |                                                                                             |