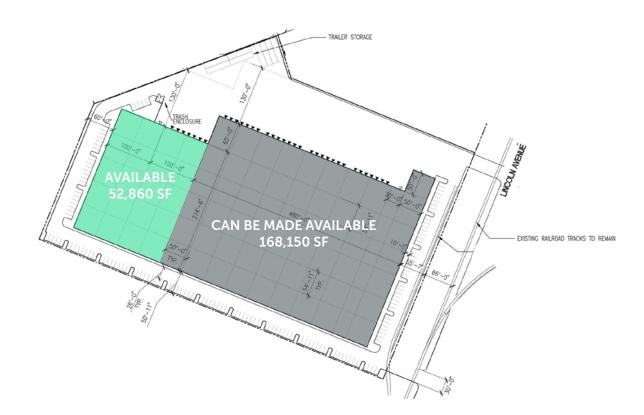

# 52,860 SF

3401 Lincoln Ave Tacoma, WA 98421

| Total Available | 52,860 SF (adjacent 168,150 SF<br>space can be made available for a<br>total of 221,000 SF) |
|-----------------|---------------------------------------------------------------------------------------------|
| Office Space    | 1,500 SF                                                                                    |
| Grade Level     | 1 GL door                                                                                   |
| Dock High       | 7 DH doors (3 - 40,000 lb levelers)                                                         |
| Construction    | Concrete Tilt-up                                                                            |
| Clear Height    | 32'                                                                                         |
| Column Spacing  | 50' x 50'                                                                                   |
|                 |                                                                                             |