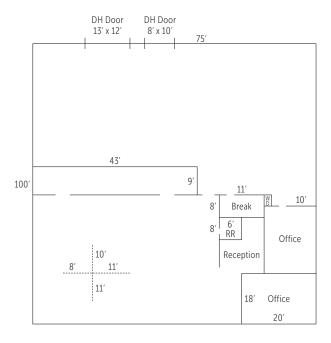

### LEASE INFORMATION

| Suite | Total SF | Office Size | Loading        | Lease Rate   | NNN Rate     | Available |
|-------|----------|-------------|----------------|--------------|--------------|-----------|
| 1     | 8,500 SF | 3,500 SF    | 2 GL Doors     | \$1.25/SF/Mo | \$0.41/SF/Mo | 10/1/2025 |
| 8     | 7,500 SF | 3,600 SF    | 1 DH (13'x12') | Call Broker  | \$0.41/SF/Mo | Now       |

## PNC BUILDING

3901 100TH ST SW | LAKEWOOD, WA

Suite: 1
Total SF: 8,500 SF
Office Size: 3,500 SF
Loading: 2 GL Doors
Lease Rate: \$1.25/SF/Mo, NNN
NNN Rate: \$0.41/SF/Mo
Available: 10/1/2025

Suite: 8
Total SF: 7,500 SF
Office Size: 3,600 SF
Loading: 1 DH Door (13'x12')
1 DH Door (8'x10')
Lease Rate: Call Broker

\$0.41/SF/Mo

Available: Now

NNN Rate: