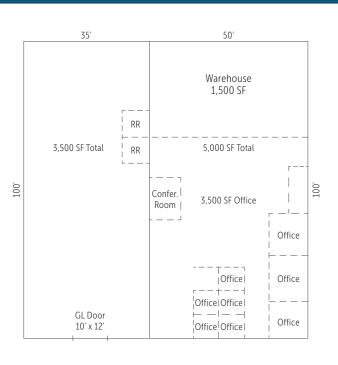

### LEASE INFORMATION

| Suite | Total SF | Office Size | Loading        | Lease Rate   | NNN Rate     | Available |
|-------|----------|-------------|----------------|--------------|--------------|-----------|
| 1     | 8,500 SF | 3,500 SF    | 2 GL Doors     | \$1.25/SF/Mo | \$0.41/SF/Mo | 10/1/2025 |
| 8     | 7,500 SF | 3,600 SF    | 1 DH (13'x12') | Call Broker  | \$0.41/SF/Mo | Now       |

## PNC BUILDING

3901 100TH ST SW | LAKEWOOD, WA

Suite: 1
Total SF: 8,500 SF
Office Size: 3,500 SF
Loading: 2 GL Doors
Lease Rate: \$1.25/SF/Mo, NNN
NNN Rate: \$0.41/SF/Mo
Available: 10/1/2025

Suite: 8
Total SF: 7,500 SF
Office Size: 3,600 SF
Loading: 1 DH Door (13'x12')
1 DH Door (8'x10')
Lease Rate: Call Broker

\$0.41/SF/Mo

Available: Now

NNN Rate: