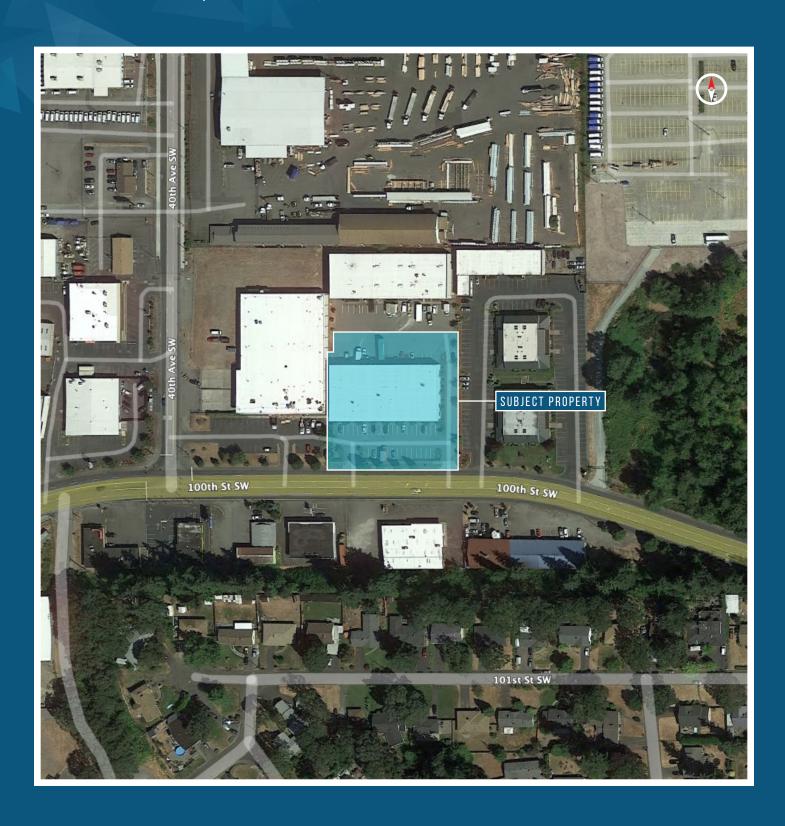

## PNC BUILDING FOR LEASE: 7,500 SF & 8,500 SF

3901 100TH ST SW | LAKEWOOD, WA

#### LOCATION HIGHLIGHTS

- Frontage on 100th Street
- Easy access to I-5 and Hwy-512
- 0.6 miles to I-5 and Hwy-512

**JOEL JONES** 253.779.2422 jjones@neilwalter.com All information references in this document are approximate. The information contained herein is contained from sources deemed reliable. It is provided without representation, warranty, or guarantee, expressed or implied as to accuracy. Prospective buyer or tenant should conduct its own independent investigation relating to the property, government codes and regulations, allowed uses, and all other matters, regardless of whether they are referred to or contained in this document.