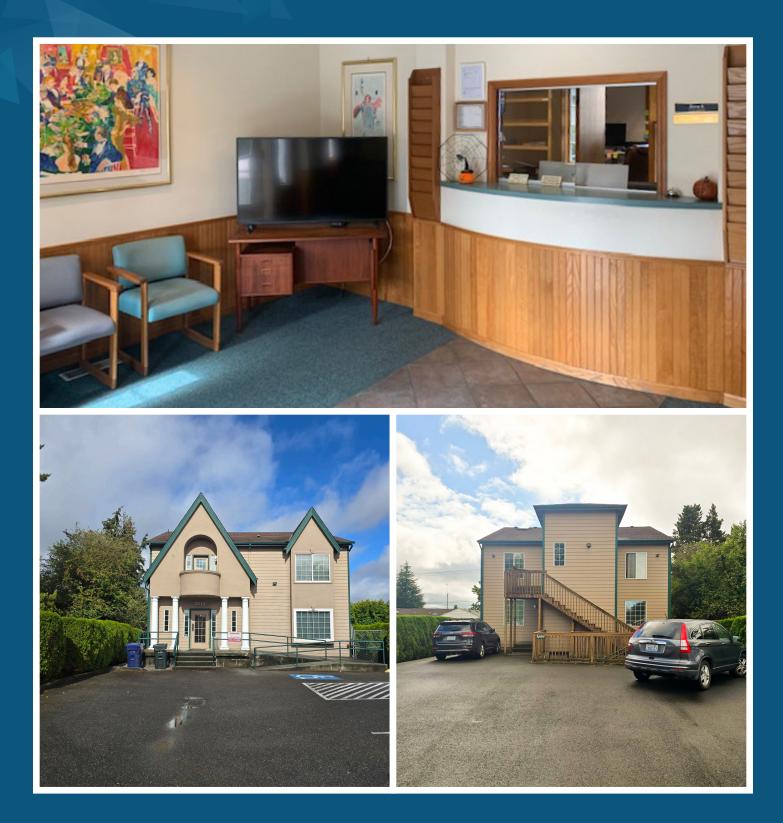

#### SUBLEASE INFORMATION

- Available Size: Approximately 2,928 SF
- Basement SF: Approximately 1,000 SF
- Lease Rate: \$22/SF/YR
- Lease Type: NNN
- NNN Rate: Approximately \$5/SF/YR
- 1,000 SF of basement space at \$6.00/SF/YR
- Great central location
- The building offers an elevator and lots of parking for convenience

SHANE CROOK 253.579.1149 scrook@neilwalter.com THERON MEIER 253.779.2426 tmeier@neilwalter.com

2013 S 19TH ST | TACOMA, WA 98405

BASEMENT

**SHANE CROOK** 253.579.1149

**THERON MEIER** 253.779.2426 scrook@neilwalter.com tmeier@neilwalter.com 1940 East D St #100 Tacoma, WA 98421 253.779.8400 www.neilwalter.com