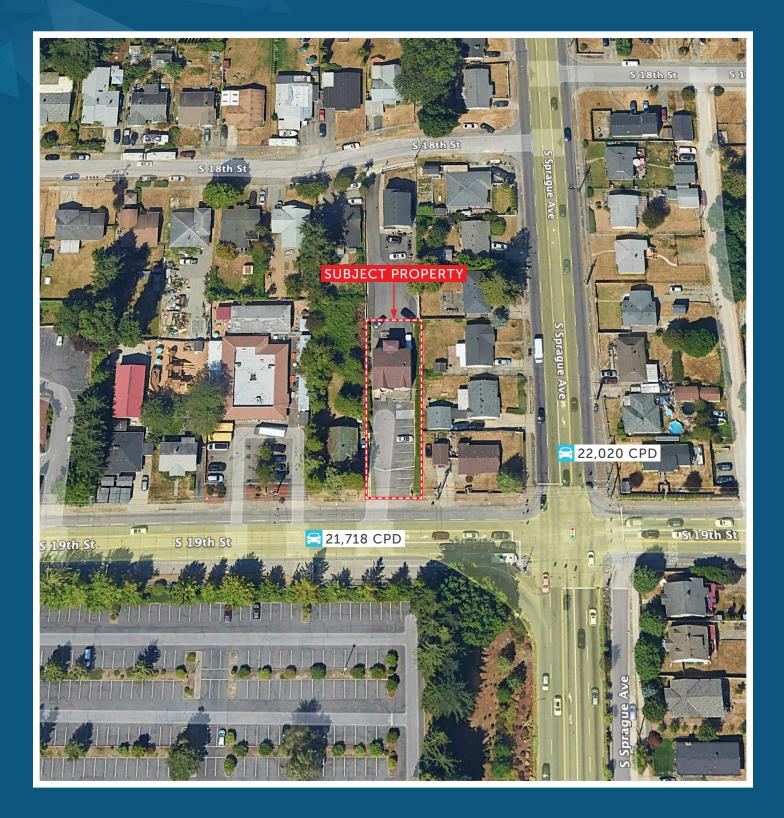

# 2013 SOUTH 19TH BUILDING FOR LEASE: 2,928 SF

2013 S 19TH ST | TACOMA, WA 98405

2013 S 19TH ST | TACOMA, WA 98405

SHANE CROOK 253.579.1149 scrook@neilwalter.com THERON MEIER 253.779.2426 tmeier@neilwalter.com 1940 East D St #100 Tacoma, WA 98421 253.779.8400 www.neilwalter.com