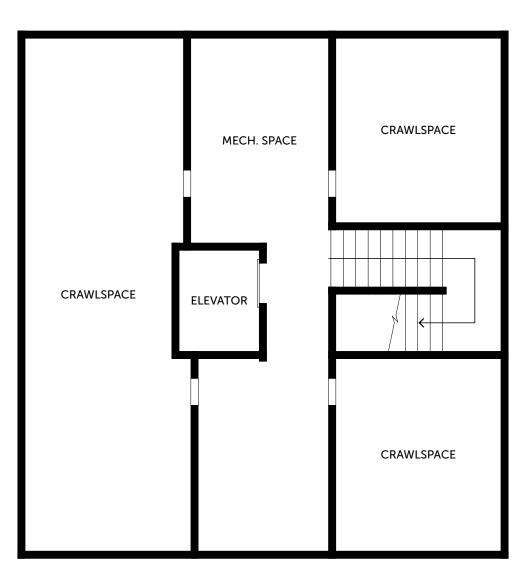

SHANE CROOK 253.579.1149 scrook@neilwalter.com THERON MEIER 253.779.2426 tmeier@neilwalter.com

2013 S 19TH ST | TACOMA, WA 98405

BASEMENT

**SHANE CROOK** 253.579.1149

**THERON MEIER** 253.779.2426 scrook@neilwalter.com tmeier@neilwalter.com 1940 East D St #100 Tacoma, WA 98421 253.779.8400 www.neilwalter.com