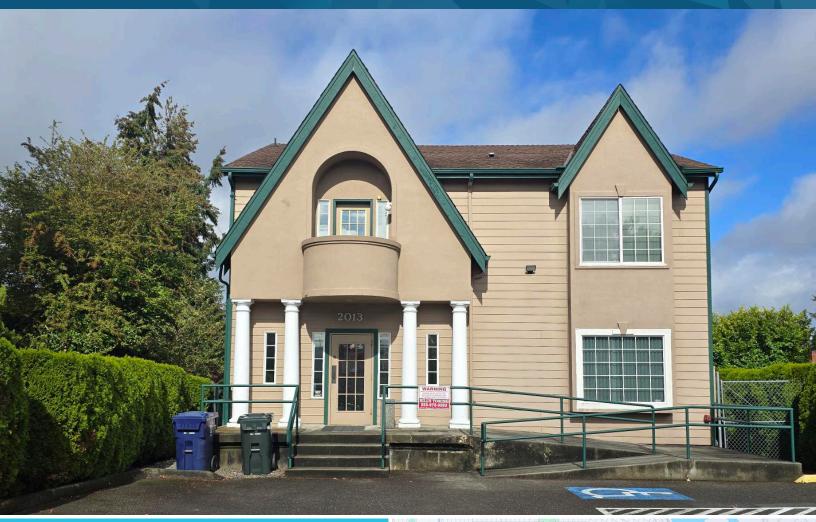

# 2013 SOUTH 19TH BUILDING FOR LEASE: 2,928 SF

2013 S 19TH ST | TACOMA, WA 98405

#### SUBLEASE INFORMATION

- Available Size: Approximately 2,928 SF
- Basement SF: Approximately 1,000 SF
- Lease Rate: \$22/SF/YR
- Lease Type: NNN
- NNN Rate: Approximately \$5/SF/YR
- 1,000 SF of basement space at \$6.00/SF/YR
- Great central location
- The building offers an elevator and lots of parking for convenience