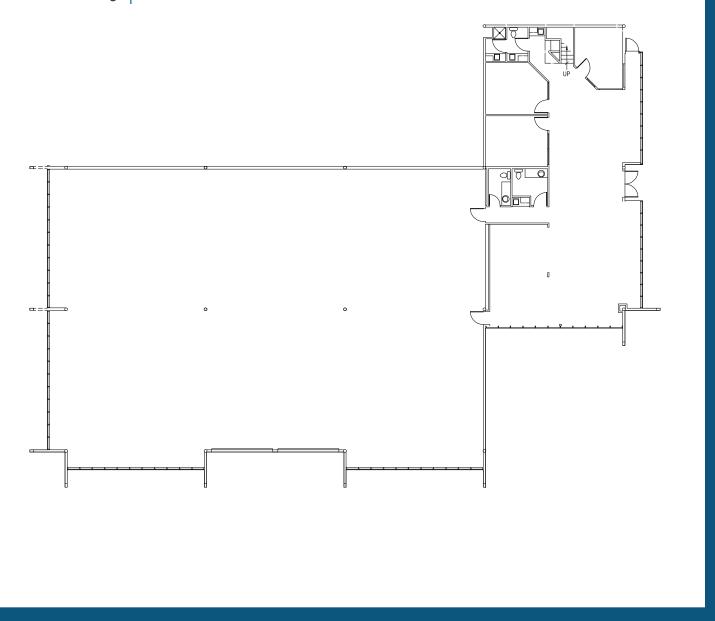

## PACIFIC BUSINESS PARK

201 & 219 FRONTAGE RD N | PACIFIC, WA 98047

**Suite:** 219-B

Available Size: 10,564 SF Total

Office Size: 3,784 SF on 2 floors

Warehouse Size: 6,780 SF Yard Space: 7,000 SF

**Loading:** 2 GL (oversized 14'x16')