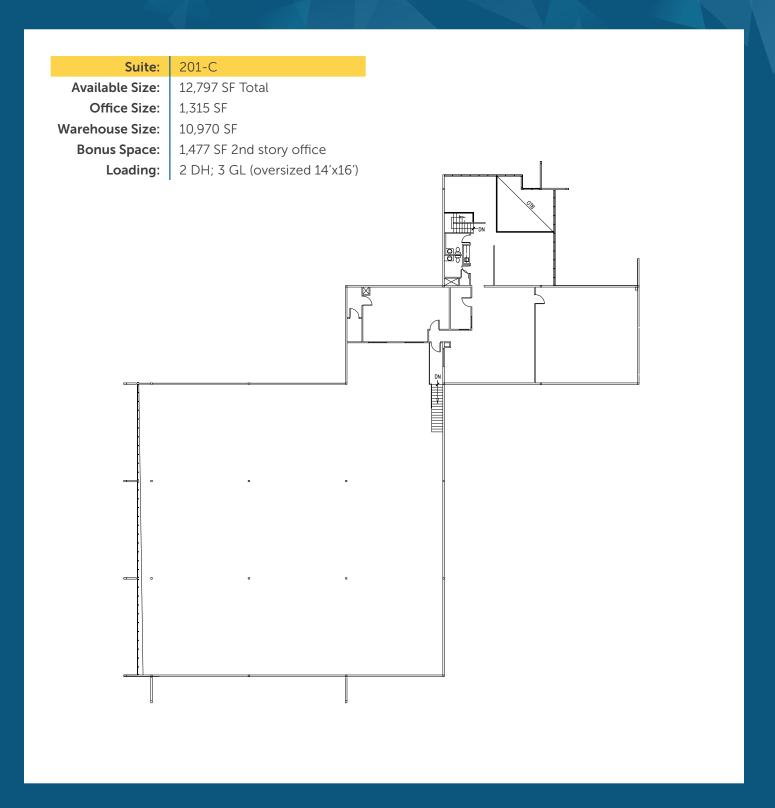

#### 201-C LEASE INFO

Available Size: 12,797 SF Total

Office Size: 1,315 SF Warehouse Size: 10,970 SF

**Bonus Space:** 1,477 SF 2nd story office

> Loading: 2 DH; 3 GL (oversized 14'x16')

LED in Warehouse Lighting:

**Clear Height:** 18' Sprinklers: Yes

> Power: 400 Amps; 480/277 Volts

Lease Rate: Call Broker NNN Rate: \$0.28/SF/Month