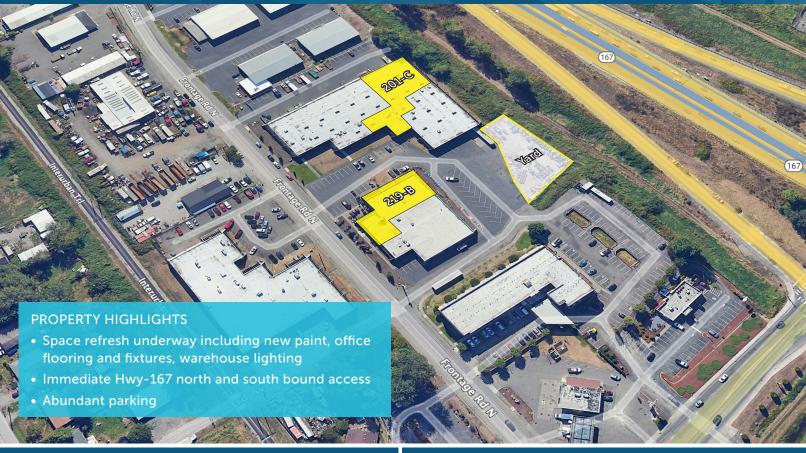

## PACIFIC BUSINESS PARK FOR LEASE: 10,564 SF & 12,797 SF

201 & 219 FRONTAGE RD N | PACIFIC, WA 98047

#### 201-C LEASE INFO

Available Size: 12,797 SF Total

Office Size: 1,315 SF Warehouse Size: 10,970 SF

**Bonus Space:** 1,477 SF 2nd story office

> Loading: 2 DH; 3 GL (oversized 14'x16')

LED in Warehouse Lighting:

**Clear Height:** 18' Sprinklers: Yes

> Power: 400 Amps; 480/277 Volts

Lease Rate: Call Broker NNN Rate: \$0.28/SF/Month

#### 219-B LEASE INFO

Available Size: 10,564 SF Total

Office Size: 3,784 SF on 2 floors

Warehouse Size: 6.780 SF Yard Space: 7.000 SF

> 2 GL (oversized 14'x16') Loading:

LED in Warehouse Lighting:

Clear Height: 18' Sprinklers: Yes Power: TBD

Lease Rate: Call Broker

\$0.28/SF/Month NNN Rate: