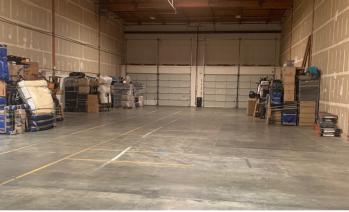

## LAKEWOOD INDUSTRIAL PARK FOR SUBLEASE: 9,550 SF

4215 95TH ST SW, BLDG 2, STE D | LAKEWOOD, WA

## SUBLEASE INFORMATION

- 9,550 SF Total; 1,586 SF Office
- 4 Dock High Doors
- 24' Clear Height in Warehouse
- Available October 1, 2024
- Lease Expires January 31, 2028
- Current Base Rent \$11,957.04/Month + NNN
- 4% Increases Per Year