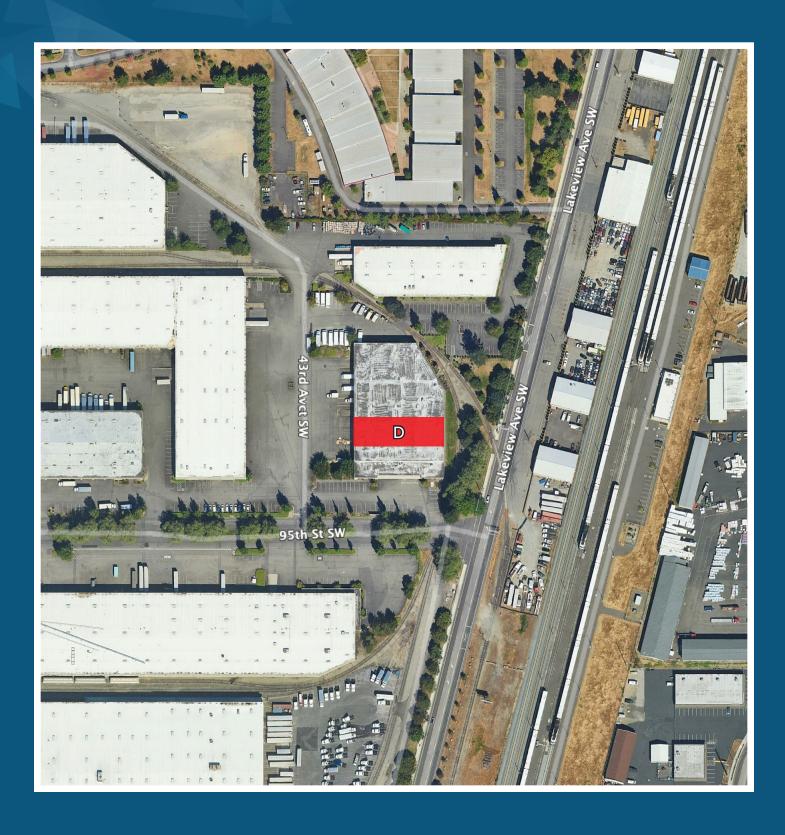

se Expires January 31, 2028
- Current Base Rent \$11,957.04/Month + NNN
- 4% Increases Per Year





**SHANE CROOK** 206.579.1149 scrook@neilwalter.com All information references in this document are approximate. The information contained herein is contained from sources deemed reliable. It is provided without representation, warranty, or guarantee, expressed or implied as to accuracy. Prospective buyer or tenant should conduct its own independent investigation relating to the property, government codes and regulations, allowed uses, and all other matters, regardless of whether they are referred to or contained in this document.

## LAKEWOOD INDUSTRIAL PARK

4215 95TH ST SW, BLDG 2, STE D | LAKEWOOD, WA









## LAKEWOOD INDUSTRIAL PARK

4215 95TH ST SW, BLDG 2, STE D | LAKEWOOD, WA