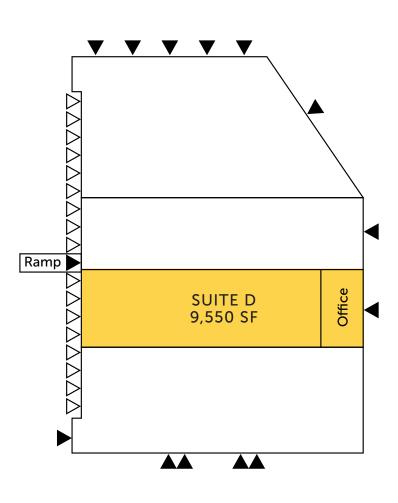

## SUBLEASE INFORMATION

- 9,550 SF Total; 1,586 SF Office
- 4 Dock High Doors
- 24' Clear Height in Warehouse
- Available October 1, 2024
- Lease Expires January 31, 2028
- Current Base Rent \$11,957.04/Month + NNN
- 4% Increases Per Year