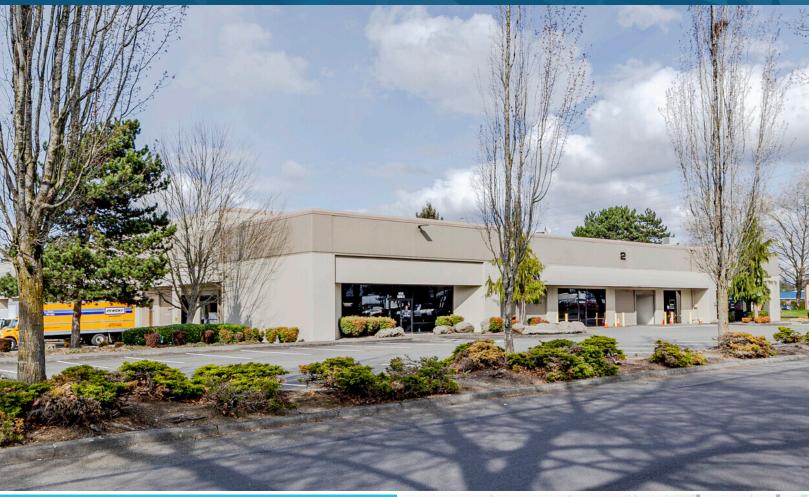

## LAKEWOOD INDUSTRIAL PARK FOR SUBLEASE: 9,550 SF

4215 95TH ST SW, BLDG 2, STE D | LAKEWOOD, WA

## SUBLEASE INFORMATION

- 9,550 SF Total; 1,586 SF Office
- 4 Dock High Doors
- 24' Clear Height in Warehouse
- Available October 1, 2024
- Lease Expires January 31, 2028
- Current Base Rent \$11,957.04/Month + NNN
- 4% Increases Per Year