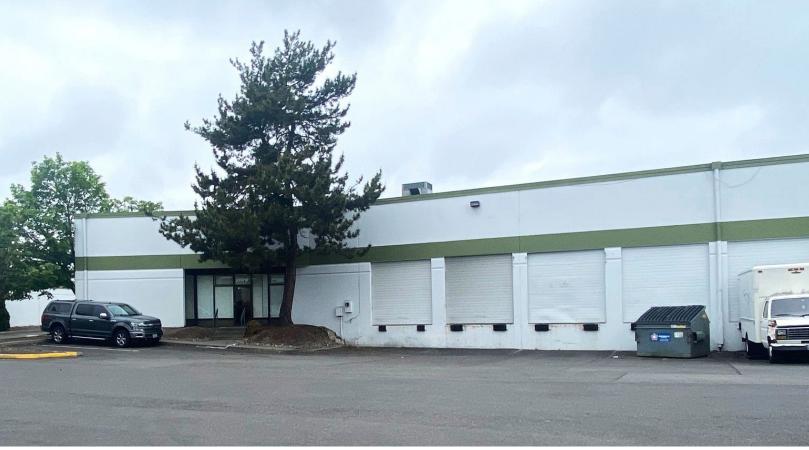

# KENT CORPORATE PARK FOR LEASE - 8,895 SF

22412-22426 72ND AVE S | KENT, WA

## KENT VALLEY WAREHOUSE SPACE AVAILABLE

## LEASE INFORMATION

C-22412 **Building-Suite:** 

Available Size: 8,895 SF Total

2,272 SF Office Size: **Loading Doors:** 4 DH; 1 GL

Main Power: 200A; 277/480V; 3P

22'-6" x 48'-0" **Column Spacing:** 

> 24' **Clear Height:**