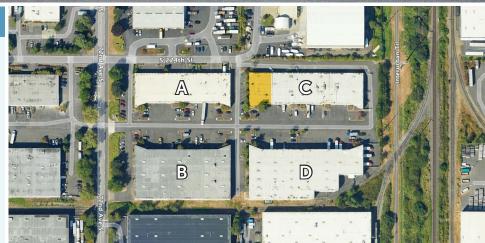

## KENT CORPORATE PARK

22412-22426 72ND AVE S | KENT, WA

## **BUILDING C-22412** 8,895 SF Total | 2,272 SF Office

South Sound Industrial Property Group