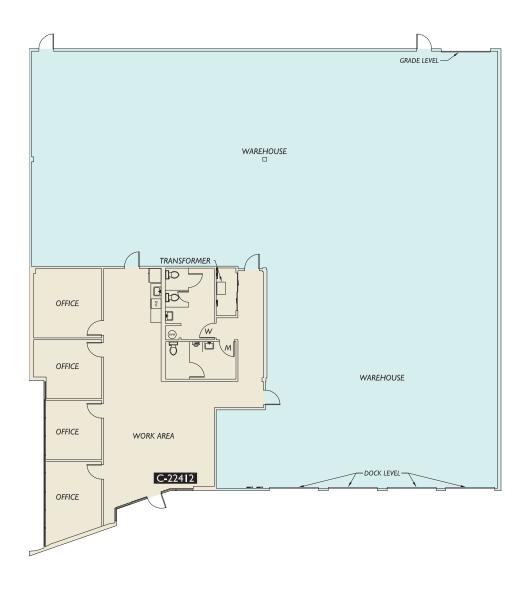

## LEASE INFORMATION

C-22412 **Building-Suite:** 

Available Size: 8,895 SF Total

2,272 SF Office Size: **Loading Doors:** 4 DH; 1 GL

Main Power: 200A; 277/480V; 3P

22'-6" x 48'-0" **Column Spacing:** 

> 24' **Clear Height:**

## **BUILDING C-22412** 8,895 SF Total | 2,272 SF Office

South Sound Industrial Property Group