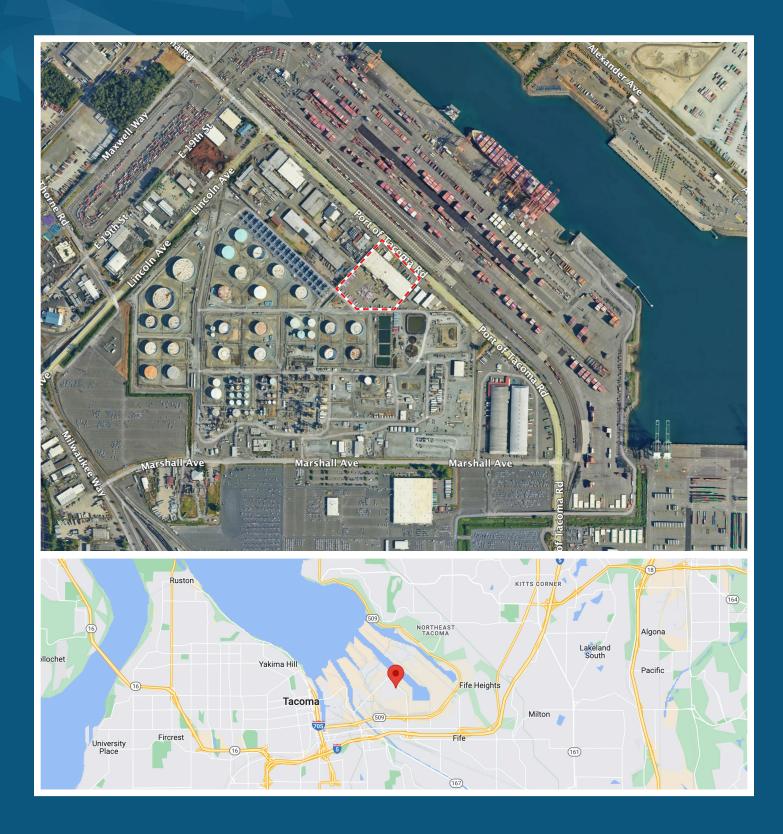

6.11 AC

### **PROPERTY HIGHLIGHTS**

- Approximately 3 acres of fenced yard
- Heavy power: 3,000+ amps of 480-volt, 3-phase power
- Rail served
- Located in the heart of the Port of Tacoma (across the street from Port Terminal)
- Ownership prepared to invest in building and yard improvement
- Zoned PMI (Heavy)
- Heavy Haul Corridor
- Sprinklered
- Available immediately