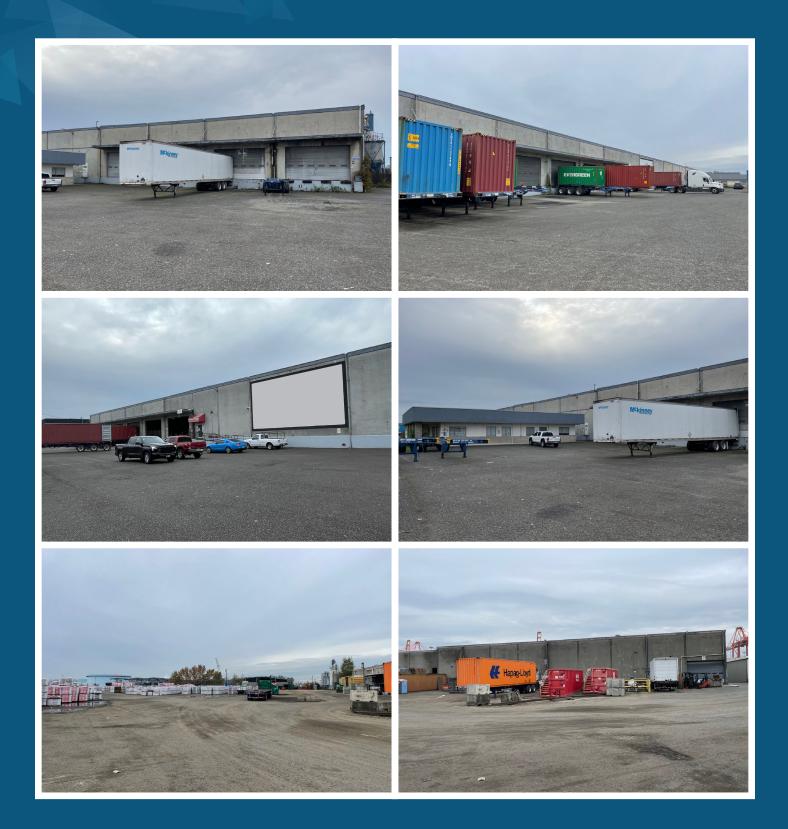

### **PROPERTY HIGHLIGHTS**

- Approximately 3 acres of fenced yard
- Heavy power: 3,000+ amps of 480-volt, 3-phase power
- Rail served
- Located in the heart of the Port of Tacoma (across the street from Port Terminal)
- Ownership prepared to invest in building and yard improvement
- Zoned PMI (Heavy)
- Heavy Haul Corridor
- Sprinklered
- Available immediately