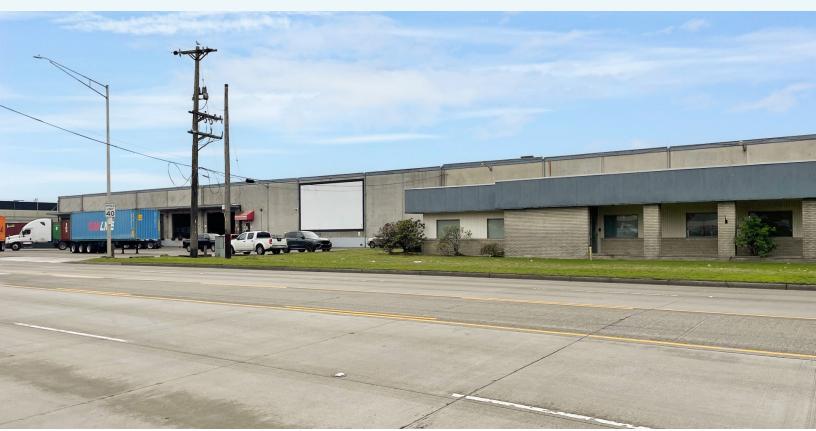

## JM EAGLE BUILDING FOR LEASE

2330 PORT OF TACOMA RD | TACOMA, WA 98421

### PORT OF TACOMA ROAD DISTRIBUTION CENTER WITH YARD

#### LEASE INFORMATION

85,950 SF

± 4,320 SF

(separate building)

Available Size: Office Size:

Land Size: Loading: Clear Height: Lease Rate:

4 GL & 20 DH (double doors) + 24' \$0.80/SF (Shell) \$1.35/SF (Office) NNN Lease Type:

### **PROPERTY HIGHLIGHTS**

- Approximately 3 acres of fenced yard
- Heavy power: 3,000+ amps of 480-volt, 3-phase power
- Rail served
- Located in the heart of the Port of Tacoma (across the street from Port Terminal)
- Ownership prepared to invest in building and yard improvement
- Zoned PMI (Heavy)
- Heavy Haul Corridor
- Sprinklered
- Available immediately