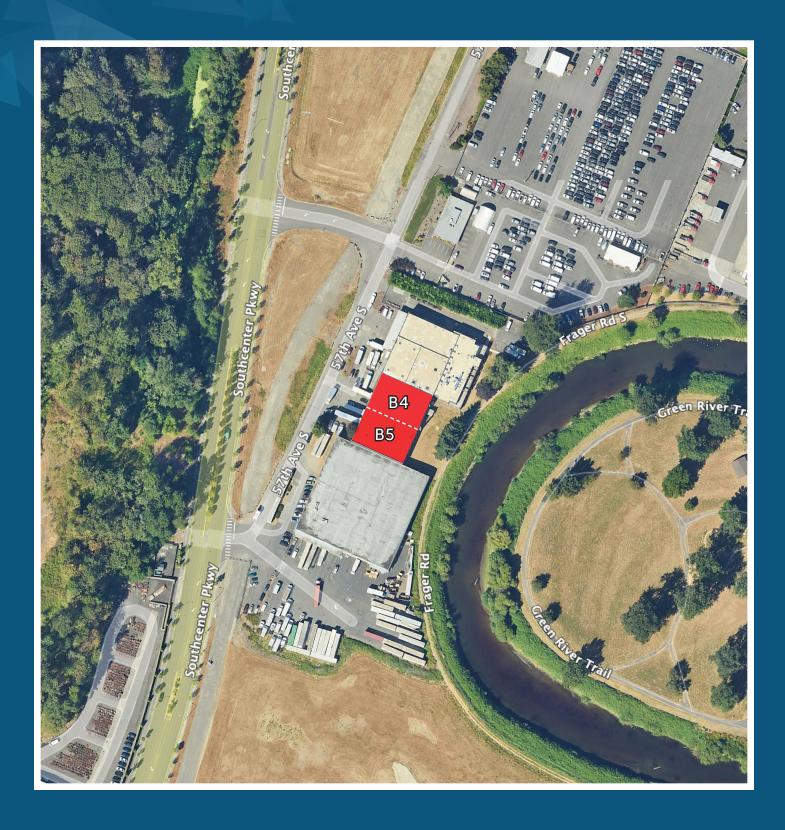

## SUBLEASE INFORMATION

- 2 Units Totaling 16,000 SF (Divisible to 8,000 SF)
- Suite B5: 8,000 SF
  - 2 Dock-High Loading Doors
  - Approximately 100 SF of Office
- Suite B4: 8,000 SF
  - 1 Dock-High Loading Door
  - No Office Space
- 20' Clear Height
- Call Broker for Rates