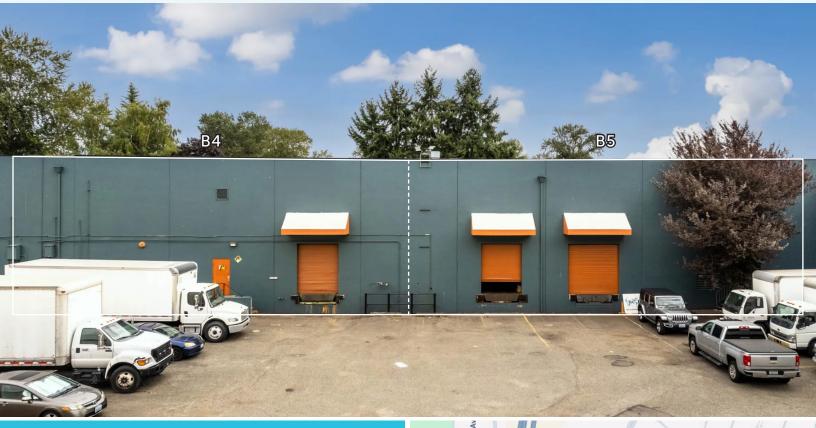

## DEAD STORAGE SPACE AT PRIME SOUTHCENTER LOCATION

## SUBLEASE INFORMATION

- 2 Units Totaling 16,000 SF (Divisible to 8,000 SF)
- Suite B5: 8,000 SF
  - 2 Dock-High Loading Doors
  - Approximately 100 SF of Office
- Suite B4: 8,000 SF
  - 1 Dock-High Loading Door
  - No Office Space
- 20' Clear Height
- Call Broker for Rates