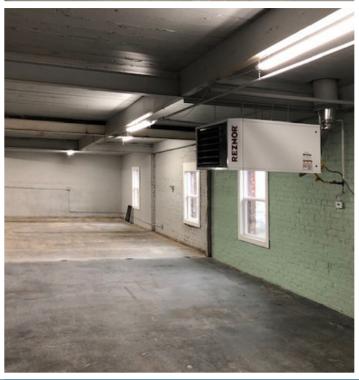

#### LEASE INFORMATION

| Suite | Available Size | Office Size | Lease Rate | Loading   | Clear Height | Power    |
|-------|----------------|-------------|------------|-----------|--------------|----------|
| 100   | 8,542 SF       | 500 SF      | \$0.65/SF  | 1 DH Door | 8 Feet       | 200 amps |

#### PROPERTY HIGHLIGHTS

- Located in Tacoma's Downtown Historical District
- Warehouse/Residential zoning
- Below market rates
- Within close proximity to I-5 and Hwy-16
- Located near UW Tacoma and Tacoma's Nalley Valley District