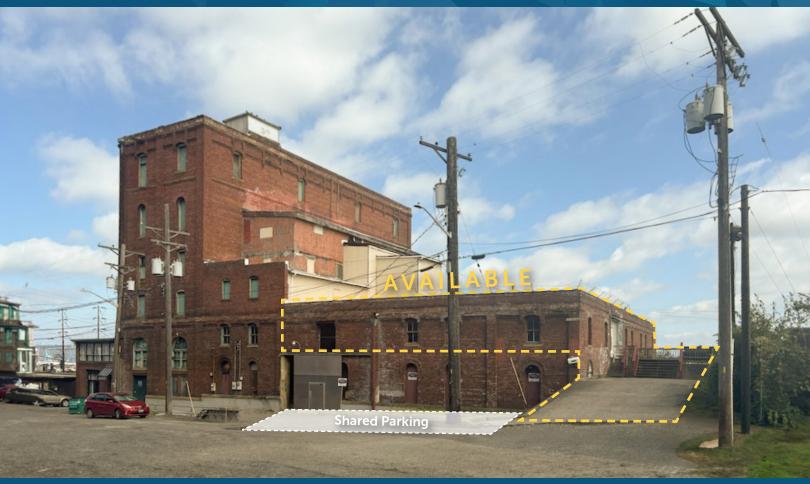

### BREWERY TOWER BUILDING FOR LEASE: 8,542 SF

2509-2515 S HOLGATE ST | TACOMA, WA

#### LEASE INFORMATION

| Suite | Available Size | Office Size | Lease Rate | Loading   | Clear Height | Power    |
|-------|----------------|-------------|------------|-----------|--------------|----------|
| 100   | 8,542 SF       | 500 SF      | \$0.65/SF  | 1 DH Door | 8 Feet       | 200 amps |

#### PROPERTY HIGHLIGHTS

- Located in Tacoma's Downtown Historical District
- Warehouse/Residential zoning
- Below market rates
- Within close proximity to I-5 and Hwy-16
- Located near UW Tacoma and Tacoma's Nalley Valley District