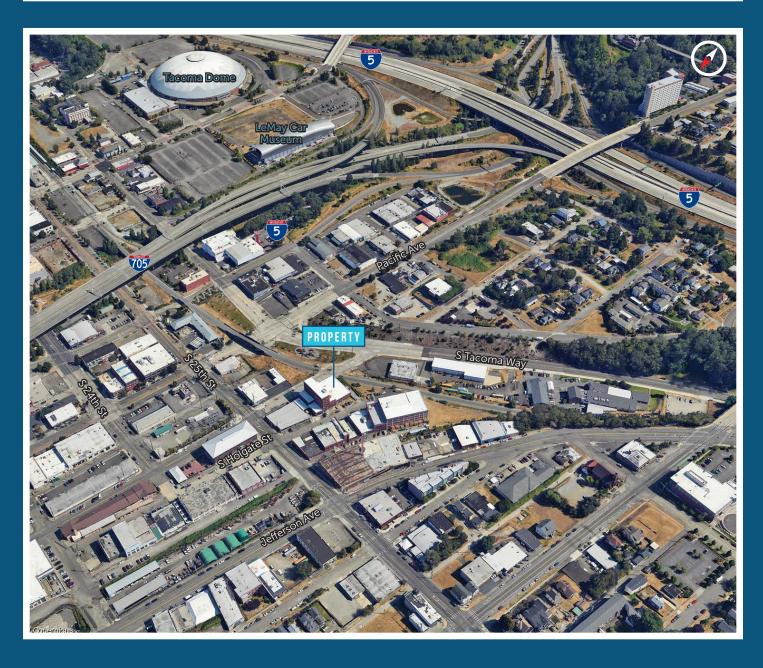

#### PROPERTY HIGHLIGHTS

- Located in Tacoma's Downtown Historical District
- Warehouse/Residential zoning
- Below market rates
- Within close proximity to I-5 and Hwy-16
- Located near UW Tacoma and Tacoma's Nalley Valley District