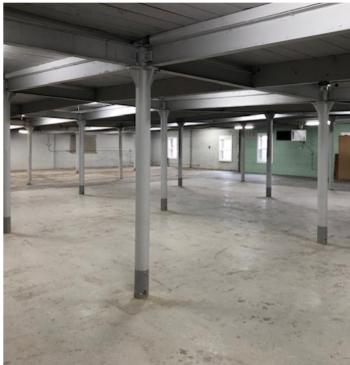

#### LEASE INFORMATION

| Suite | Available Size | Office Size | Lease Rate | Loading   | Clear Height | Power    |
|-------|----------------|-------------|------------|-----------|--------------|----------|
| 100   | 8,542 SF       | 500 SF      | \$0.65/SF  | 1 DH Door | 8 Feet       | 200 amps |

#### PROPERTY HIGHLIGHTS

- Located in Tacoma's Downtown Historical District
- Warehouse/Residential zoning
- Below market rates
- Within close proximity to I-5 and Hwy-16
- Located near UW Tacoma and Tacoma's Nalley Valley District