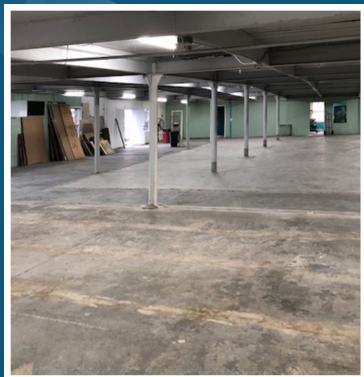

#### LEASE INFORMATION

| Suite | Available Size | Office Size | Lease Rate | Loading   | Clear Height | Power    |
|-------|----------------|-------------|------------|-----------|--------------|----------|
| 100   | 8,542 SF       | 500 SF      | \$0.65/SF  | 1 DH Door | 8 Feet       | 200 amps |

#### PROPERTY HIGHLIGHTS

- Located in Tacoma's Downtown Historical District
- Warehouse/Residential zoning
- Below market rates
- Within close proximity to I-5 and Hwy-16
- Located near UW Tacoma and Tacoma's Nalley Valley District