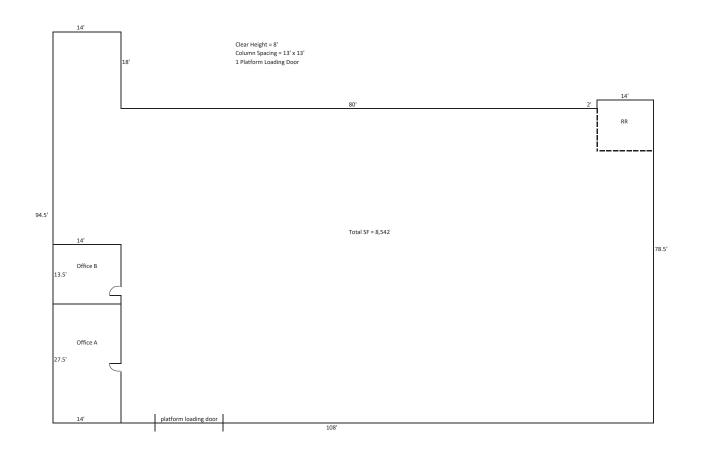

#### **FLOOR PLAN**

#### LEASE INFORMATION

| Suite | Available Size | Office Size | Lease Rate | Loading   | Clear Height | Power    |
|-------|----------------|-------------|------------|-----------|--------------|----------|
| 100   | 8,542 SF       | 500 SF      | \$0.65/SF  | 1 DH Door | 8 Feet       | 200 amps |