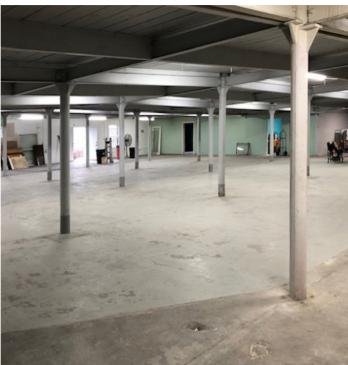

#### LEASE INFORMATION

| Suite | Available Size | Office Size | Lease Rate | Loading   | Clear Height | Power    |
|-------|----------------|-------------|------------|-----------|--------------|----------|
| 100   | 8,542 SF       | 500 SF      | \$0.65/SF  | 1 DH Door | 8 Feet       | 200 amps |

#### PROPERTY HIGHLIGHTS

- Located in Tacoma's Downtown Historical District
- Warehouse/Residential zoning
- Below market rates
- Within close proximity to I-5 and Hwy-16
- Located near UW Tacoma and Tacoma's Nalley Valley District