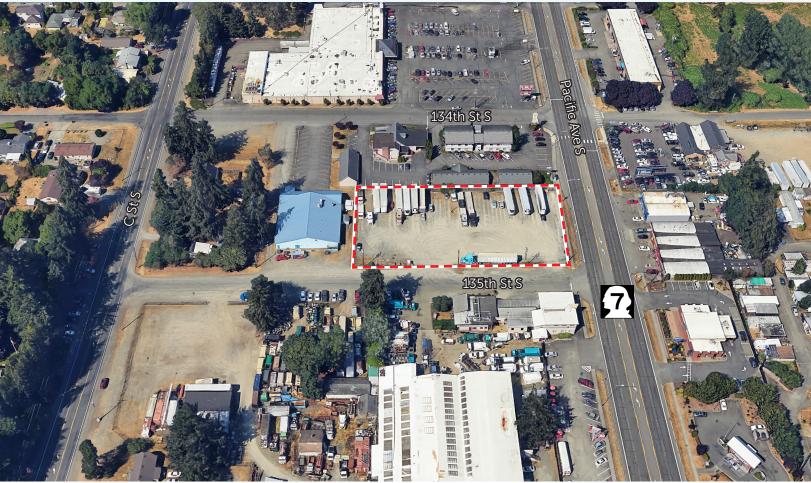

PARKLAND, WA

## YARD SPACE / DEVELOPMENT SITE

## SALE INFORMATION

- 1.05 Acres available on two parcels
- Parcel #2695001900 & #2695001890
- Electric and water to site
- Corner lot
- Apx 80,000 cars/day on Pacific Ave S
- Zoned Urban Corridor Allows for high density multifamily, retail, restaurant, office, etc.