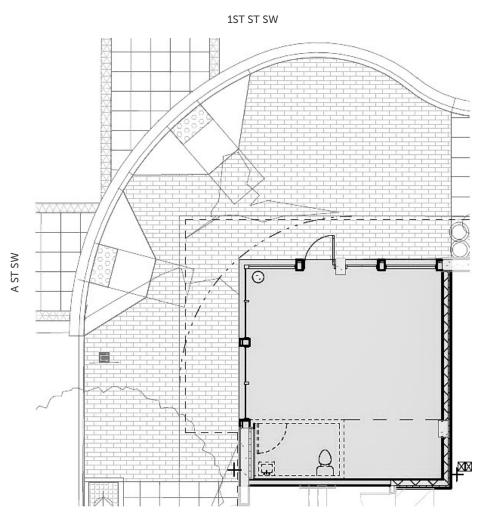

ilding
- Over 1,000 apartment units in immediate vicinity
- Walking radius population of 40,000+
- · Hood shaft available in 1,554 SF unit





FLETCHER FARRAR 206.787.1469 ffarrar@neilwalter.com

**BEN DAVIDSON** 

206.787.1470

bdavidson@neilwalter.com

All information references in this document are approximate. The information contained herein is contained from sources deemed reliable. It is provided without representation, warranty, or guarantee, expressed or implied as to accuracy. Prospective buyer or tenant should conduct its own independent investigation relating to the property, government codes and regulations, allowed uses, and all other matters, regardless of whether they are referred to or contained in this document

## THE VERGE - AUBURN

109 S DIVISION ST | AUBURN, WA









**BEN DAVIDSON** 



## THE VERGE - AUBURN

109 S DIVISION ST | AUBURN, WA



SUITE B 1,554 SF









### THE VERGE - AUBURN

109 S DIVISION ST | AUBURN, WA