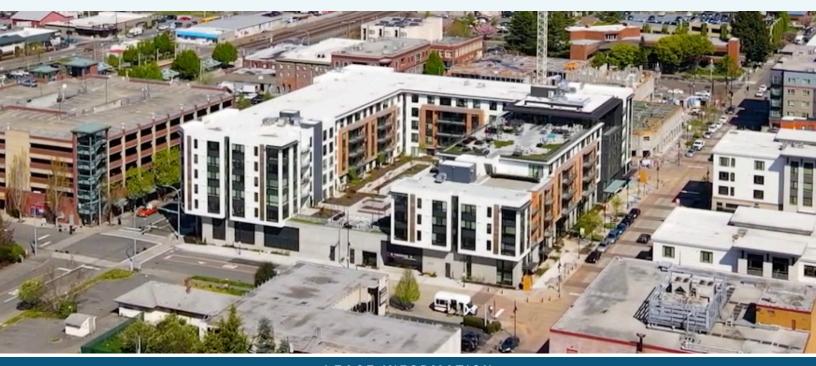

# THE VERGE - AUBURN FOR LEASE: 472 SF & 1,554 SF

109 S DIVISION ST | AUBURN, WA

#### NEW CONSTRUCTION CORNER RETAIL @ AUBURN STATION

#### PROPERTY HIGHLIGHTS

- Immediately adjacent to Auburn Station averaging almost 1K commuters/day
- Warm shell condition with generous TI packages available
- · 18ft ceilings and abundant natural light
- Immediate access to Hwy 18 on/off ramps
- Ground Floor retail in a 226 unit apartment building
- Over 1,000 apartment units in immediate vicinity
- Walking radius population of 40,000+
- · Hood shaft available in 1,554 SF unit