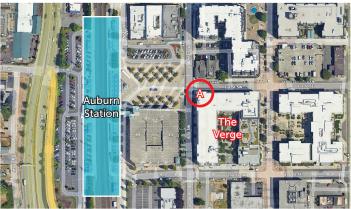

# THE VERGE - AUBURN FOR LEASE: 472 SF & 1,554 SF

109 S DIVISION ST | AUBURN, WA

#### NEW CONSTRUCTION CORNER RETAIL @ AUBURN STATION

#### PROPERTY HIGHLIGHTS

- Immediately adjacent to Auburn Station averaging almost 1K commuters/day
- Warm shell condition with generous TI packages available
- · 18ft ceilings and abundant natural light
- Immediate access to Hwy 18 on/off ramps
- Ground Floor retail in a 226 unit apartment building
- Over 1,000 apartment units in immediate vicinity
- Walking radius population of 40,000+
- · Hood shaft available in 1,554 SF unit