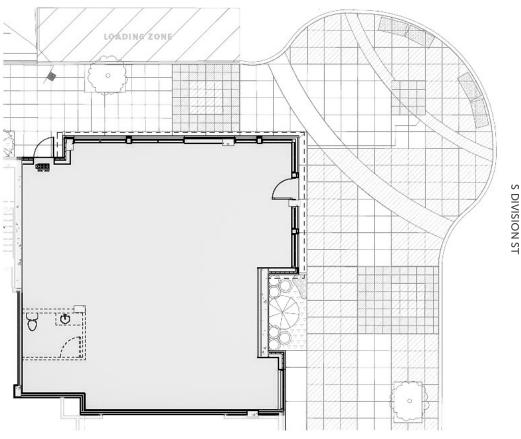

## THE VERGE - AUBURN

109 S DIVISION ST | AUBURN, WA

**BEN DAVIDSON** 

### THE VERGE - AUBURN

109 S DIVISION ST | AUBURN, WA