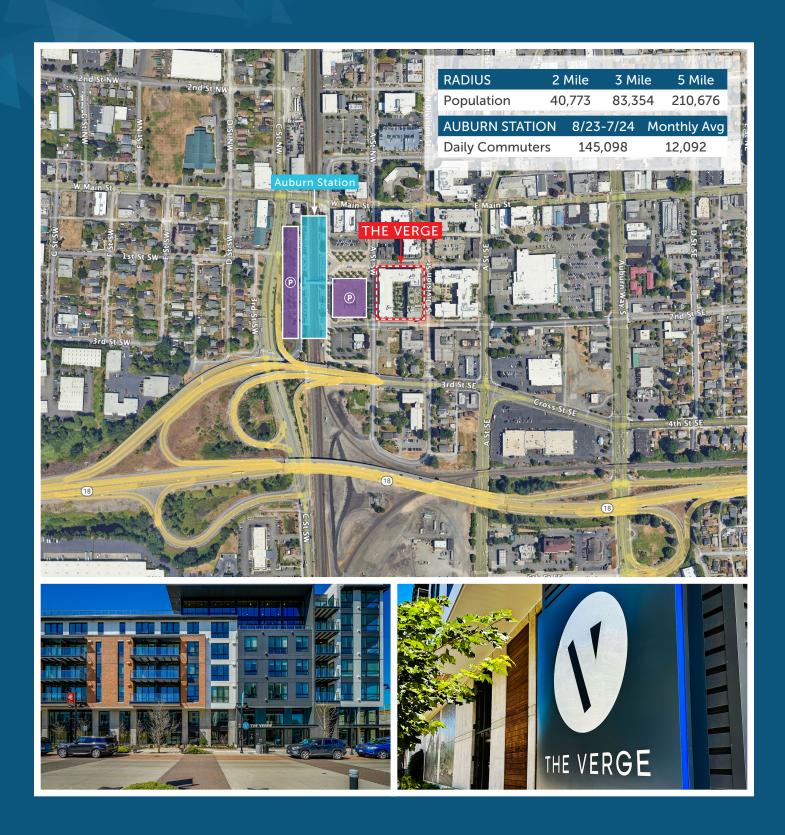

#### PROPERTY HIGHLIGHTS

- Immediately adjacent to Auburn Station averaging almost 1K commuters/day
- Warm shell condition with generous TI packages available
- · 18ft ceilings and abundant natural light
- Immediate access to Hwy 18 on/off ramps
- Ground Floor retail in a 226 unit apartment building
- Over 1,000 apartment units in immediate vicinity
- Walking radius population of 40,000+
- · Hood shaft available in 1,554 SF unit