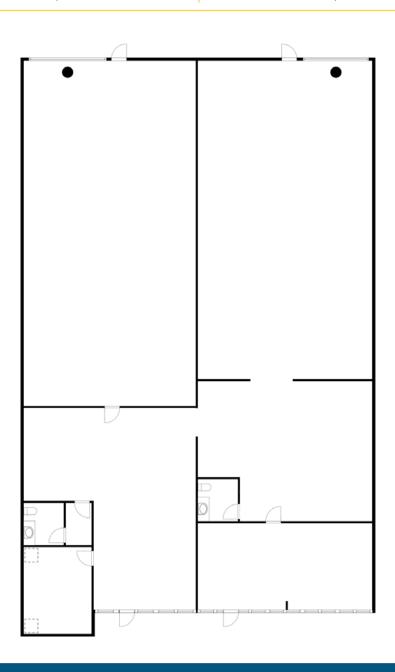

# PACIFIC BUSINESS PARK - BLDG B

8627-8631 S 212TH ST | KENT, WA

3,000 SF Shell | 1,285 SF Office

#### Unit 8629

3,000 SF Shell | 1,334 SF Office

Click or Scan

KERMIT JORGENSEN 206.787.1469

kjorgensen@neilwalter.com

FLETCHER FARRAR 206.787.1469

ffarrar@neilwalter.com

**JOHN BLEDSOE** 