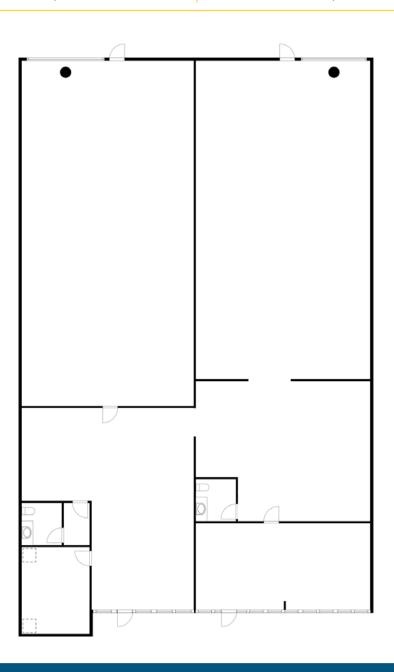

### LEASE INFORMATION

Unit 8629: 3,000 SF (1,285 SF Office) Unit 8631: 3.000 SF (1.334 SF Office)

**Combined Units:** 6,000 SF (2,619 SF Office)

**Combined Power:** 200 Amps 277/480-volt 3-phase

400 Amps 120/208-volt 3-phase

# PACIFIC BUSINESS PARK - BLDG B

8627-8631 S 212TH ST | KENT, WA

3,000 SF Shell | 1,285 SF Office

#### **Unit 8631**

3,000 SF Shell | 1,334 SF Office

Click or Scan

KERMIT JORGENSEN 206.787.1469

kjorgensen@neilwalter.com

FLETCHER FARRAR 206.787.1469

ffarrar@neilwalter.com

**JOHN BLEDSOE** 