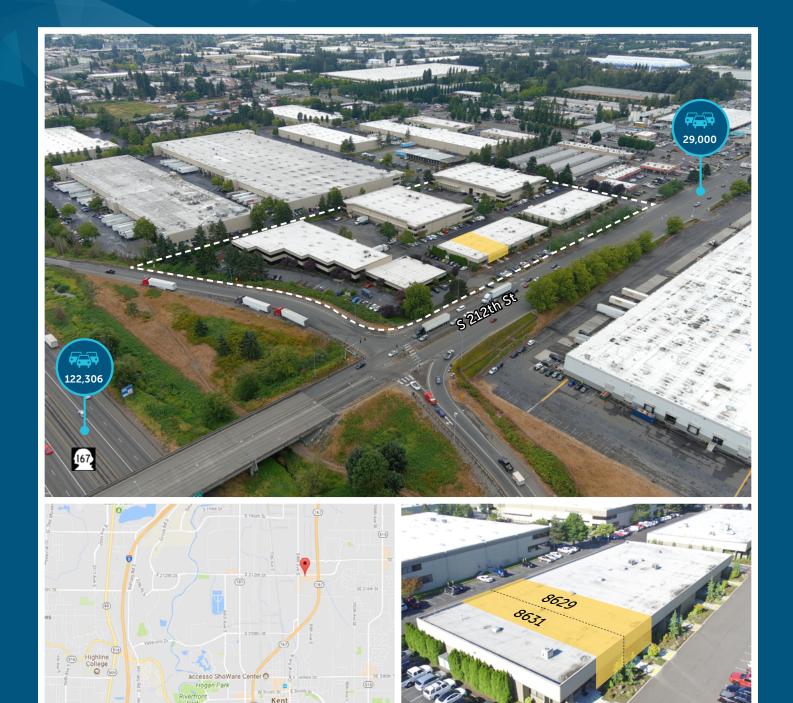

### PACIFIC BUSINESS PARK - BLDG B 2 UNITS AVAILABLE

8627-8631 S 212TH ST | KENT, WA

#### PROPERTY FEATURES

Enhanced security with gated access, fully fenced and lit property, and roaming nightly patrol

Many amenities nearby

Immediate access to Hwy 167

High image building and landscaping

**KERMIT JORGENSEN** 206.787.1469