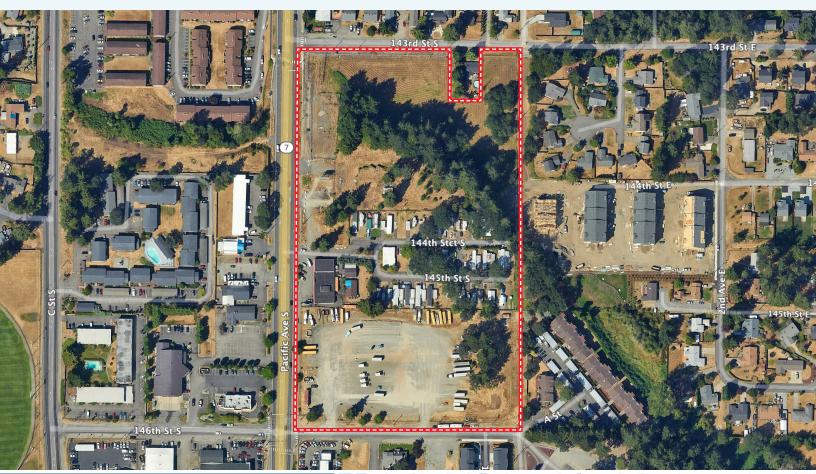

## COMMERCIAL LAND FOR SALE: 14.21 ACRES 14401 PACIFIC AVENUE | TACOMA, WA 98444

## SALE INFORMATION

Land Size: Zoning: Sale Price: 14.21 Acres Activity Center TBD

Great development site Over 32,000 CPD on Pacific Ave

THERON MEIER 253.779.2426 tmeier@neilwalter.com

HARVEY WIDMAN 253.531.4515 myrvalharvey@msn.com