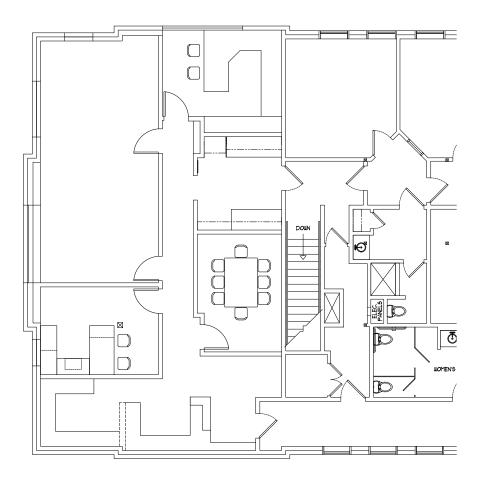

## LEASE INFORMATION

| SUITE                                                                                                         | SIZE                                                                                                                                               | LEASE RATE                                      | LEASE TYPE  | PARKING                     | AVAILABLE  |
|---------------------------------------------------------------------------------------------------------------|----------------------------------------------------------------------------------------------------------------------------------------------------|-------------------------------------------------|-------------|-----------------------------|------------|
| 201                                                                                                           | 1,758 SF                                                                                                                                           | \$40/SF/YR                                      | Base Year   | Free (apx 3/1000)           | FEB. 2025  |
| PROPERTY HIGHLIGHTS                                                                                           |                                                                                                                                                    |                                                 | ig Harbor   | Tahlequah                   | 6          |
| <ul> <li>Easy acces</li> <li>2 private o<br/>work statio</li> <li>In suite kit</li> <li>High quali</li> </ul> | marine views<br>ss to freeways & Dowr<br>offices, large work roo<br>ons<br>chenette and confere<br>ty construction & tena<br>stern deck space & co | m, and built in<br>nce room<br>ant improvements | Shore Acres | Ruston<br>(15)<br>NORTH END | Dash Point |
|                                                                                                               |                                                                                                                                                    |                                                 |             |                             | Tacoma     |