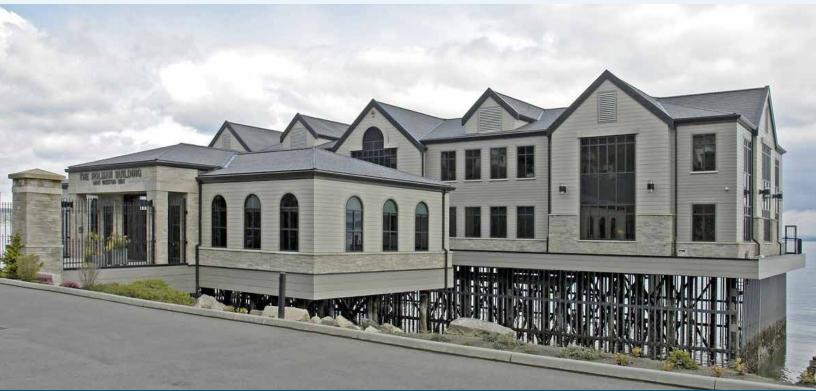

## THE HOLMAN BUILDING FOR LEASE - 1,758 SF

4041 RUSTON WAY | TACOMA, WA

## WATERFRONT OFFICE ON RUSTON WAY