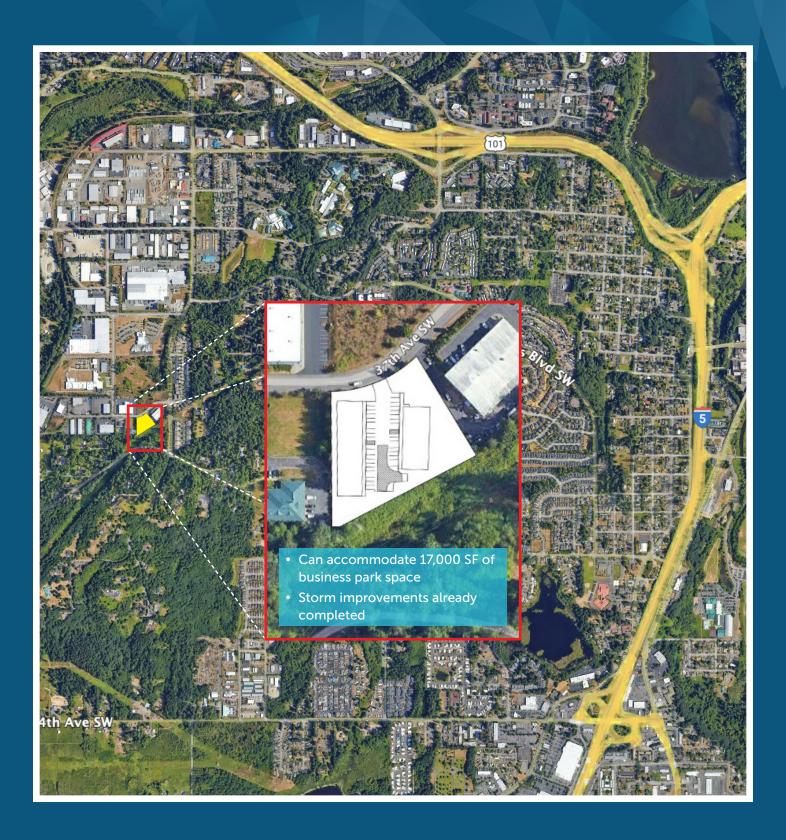

## MOTTMAN INDUSTRIAL PARK LAND FOR SALE

2865 SW 37TH AVE | TUMWATER, WA 98512

## 1.51 ACRES OF INDUSTRIAL LAND LOCATED IN TUMWATER

## SALE INFORMATION

- Date Available: Immediately
- Land Size: 1.51 Acres
- Land SF: 65,775 SF
- Zoning: Light Industrial
- Municipality: City of Tumwater
- Asking Price: \$1,050,000.00

BRUCE VALENTINE 253.779.2400 bvalentine@neilwalter.com CAMERON VALENTINE