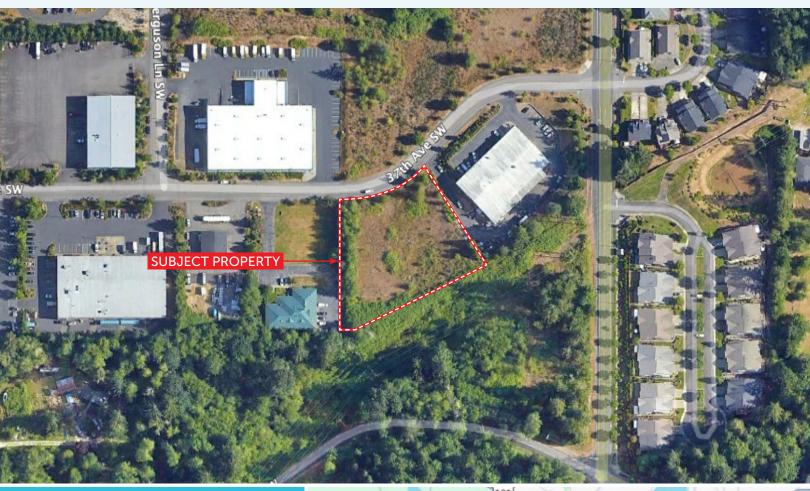

## MOTTMAN INDUSTRIAL PARK LAND FOR SALE

2865 SW 37TH AVE | TUMWATER, WA 98512

## SALE INFORMATION

- Date Available: Immediately
- Land Size: 1.51 Acres
- Land SF: 65,775 SF
- Zoning: Light Industrial
- Municipality: City of Tumwater
- Asking Price: \$1,050,000.00

BRUCE VALENTINE 253.779.2400 bvalentine@neilwalter.com CAMERON VALENTINE