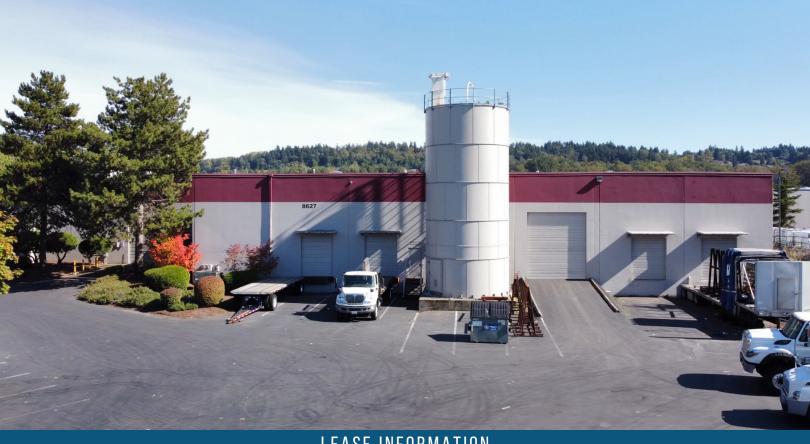

### HILL INDUSTRIAL - 187B FOR LEASE - 25,288 SF

18726 EAST VALLEY HWY | KENT, WA 98032

#### PROPERTY HIGHLIGHTS

- North Kent Valley end cap location
- New HVAC reznors in warehouse
- · Located on the 50 Yard Line in Kent

**JOE SCALZO** 206.719.7104 iscalzo@neilwalter.com All information references in this document are approximate. The information contained herein is contained from sources deemed reliable. It is provided without representation, warranty, or guarantee, expressed or implied as to accuracy. Prospective buyer or tenant should conduct its own independent investigation relating to the property, government codes and regulations, allowed uses, and all other matters, regardless of whether they are referred to or contained in this document.