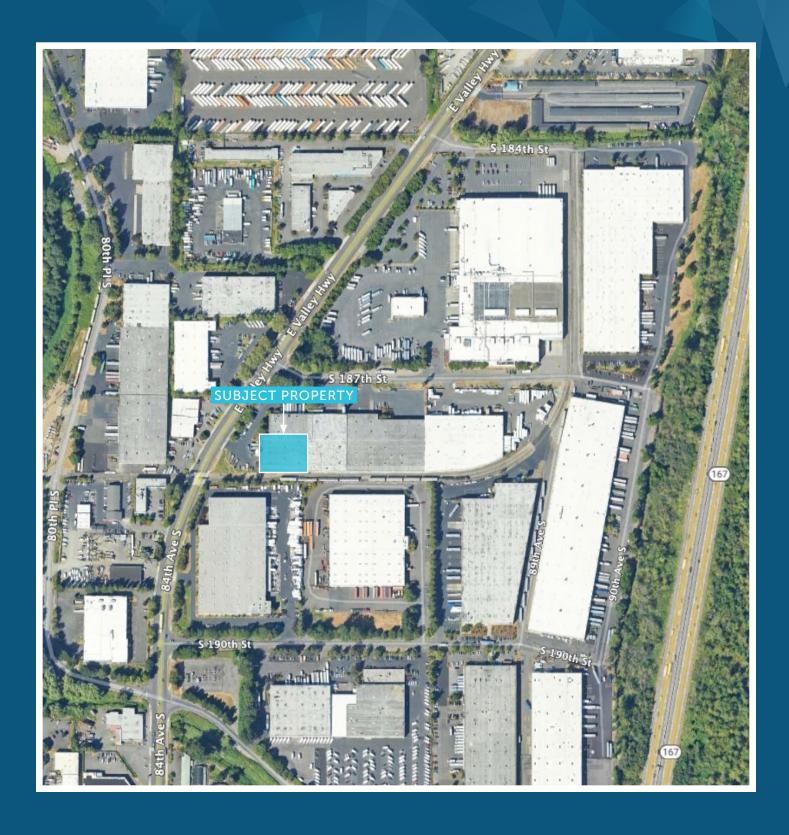

### HILL INDUSTRIAL - 187B FOR LEASE - 25,288 SF

18726 EAST VALLEY HWY | KENT, WA 98032

#### FRONTAGE ON EAST VALLEY HIGHWAY