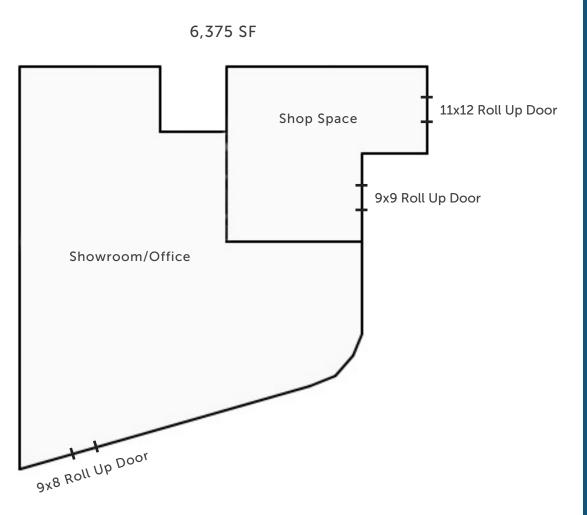

### LEASE INFORMATION

Available Size: 6,375 SF

> Lease Rate: \$1.25/SF Blended NNN Rate: \$0.29/SF/Month 3 Grade-Level Doors Loading:

Available: **Immediately** 

#### **Optional Yard Areas**

Option A: ±11,100 SF (\$0.25/SF) ±22,000 SF (\$0.25/SF) Option B:

Yard areas may be leased separately