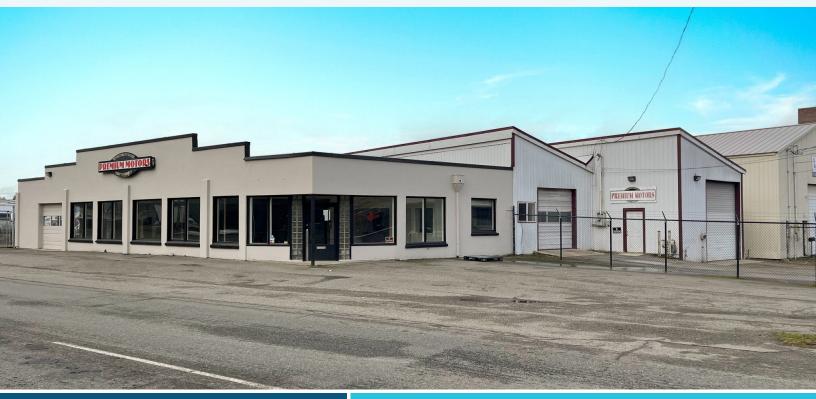

## FORMER PREMIUM MOTORS FOR LEASE: 6,375 SF & YARD

2403 S TACOMA WAY | TACOMA, WA 98409

### SOUTH TACOMA WAY SHOWROOM WITH SHOP & YARD

## FORMER PREMIUM MOTORS

2403 S TACOMA WAY | TACOMA, WA 98409

# FORMER PREMIUM MOTORS

2403 S TACOMA WAY | TACOMA, WA 98409