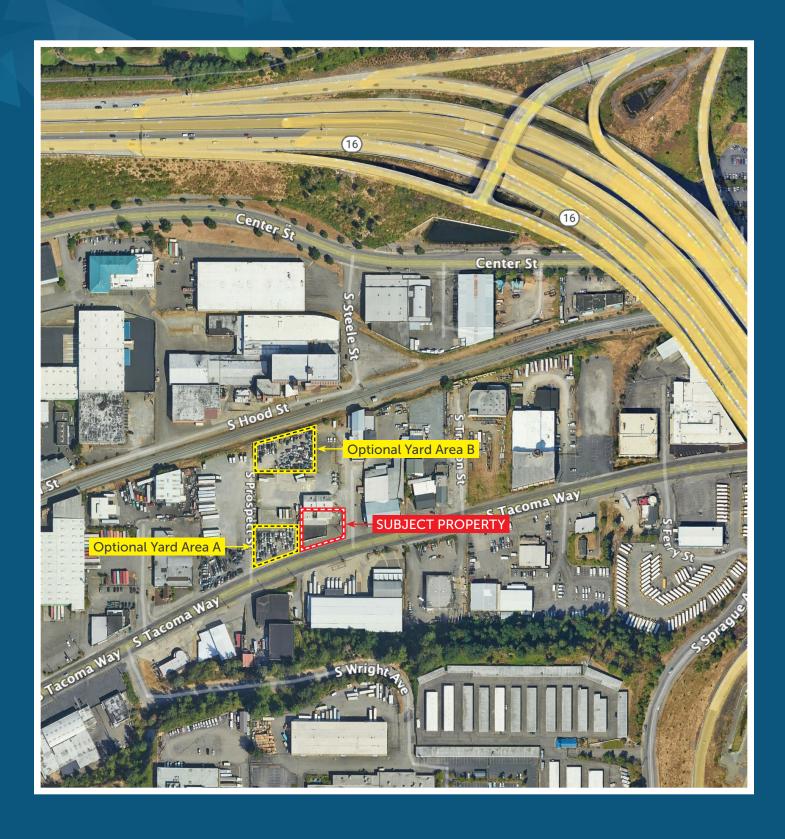

#### **Optional Yard Areas**

Option A: ±11,100 SF (\$0.25/SF) ±22,000 SF (\$0.25/SF) Option B:

Yard areas may be leased separately