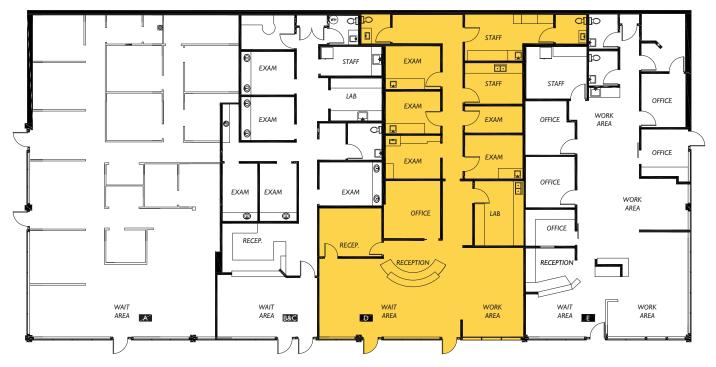

# **BENSON BUSINESS PARK**

25012 – 25022 104TH AVE SE | KENT, WA 98030

Suite 12-E: 966 SF

Suite 22-D: 2,595 SF