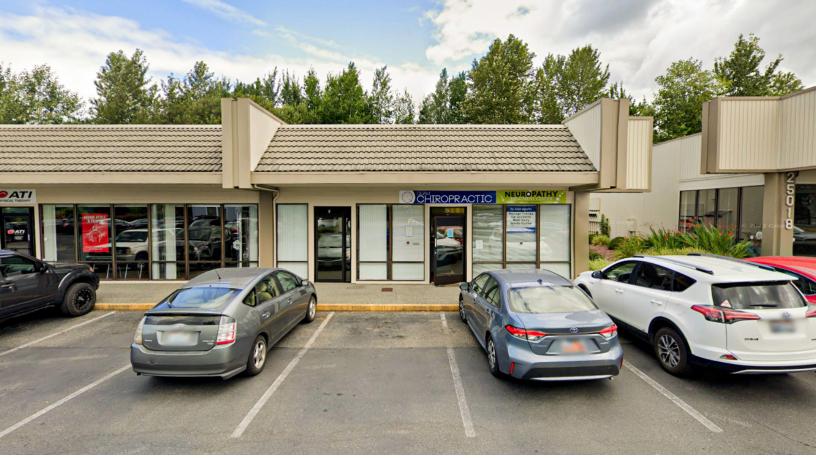

# BENSON BUSINESS PARK FOR LEASE: 2 UNITS AVAILABLE

25012 – 25022 104TH AVE SE | KENT, WA 98030

# **BENSON BUSINESS PARK**

25012 – 25022 104TH AVE SE | KENT, WA 98030

| 25012 104TH AVE SE |                | 25018 104TH AVE SE |                  |
|--------------------|----------------|--------------------|------------------|
|                    | 12-E<br>966 SF |                    |                  |
|                    |                | 250                | 22 104TH AVE SE  |
|                    | =              |                    |                  |
|                    |                |                    | 22-D<br>2,595 SF |
|                    |                |                    |                  |
|                    |                |                    |                  |