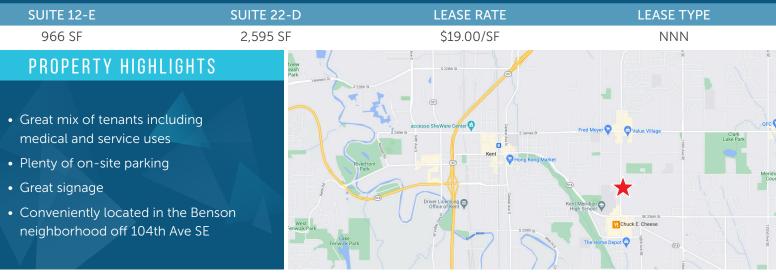

# **BENSON BUSINESS PARK**

25012 – 25022 104TH AVE SE | KENT, WA 98030

| 25012 104TH AVE SE |                | 25018 104TH AVE SE |                  |
|--------------------|----------------|--------------------|------------------|
|                    | 12-E<br>966 SF |                    |                  |
|                    |                | 250                | 22 104TH AVE SE  |
|                    | =              |                    |                  |
|                    |                |                    | 22-D<br>2,595 SF |
|                    |                |                    |                  |
|                    |                |                    |                  |

# **BENSON BUSINESS PARK**

25012 – 25022 104TH AVE SE | KENT, WA 98030

Suite 12-E: 966 SF

Suite 22-D: 2,595 SF