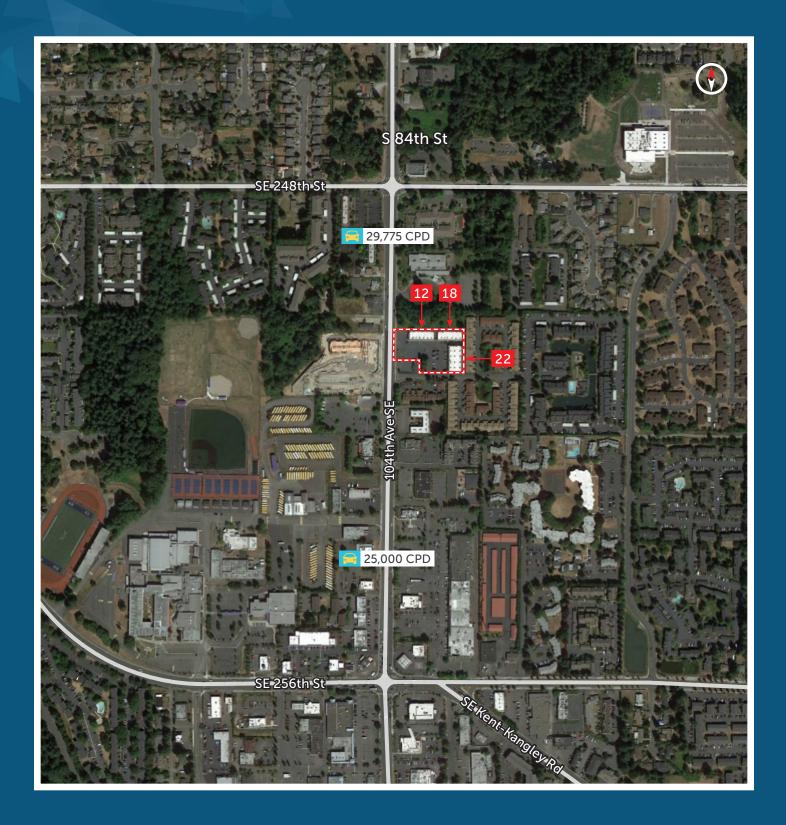

# BENSON BUSINESS PARK FOR LEASE: 2 UNITS AVAILABLE

25012 – 25022 104TH AVE SE | KENT, WA 98030