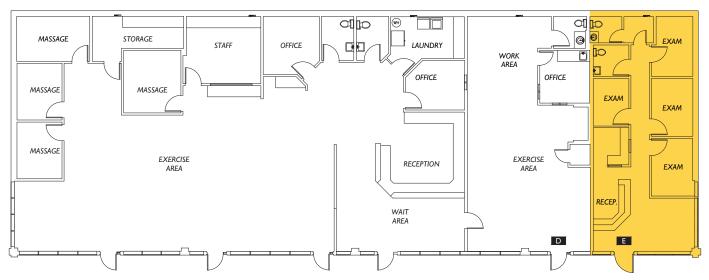

# **BENSON BUSINESS PARK**

25012 – 25022 104TH AVE SE | KENT, WA 98030

Suite 12-E: 966 SF

Suite 22-D: 2,595 SF