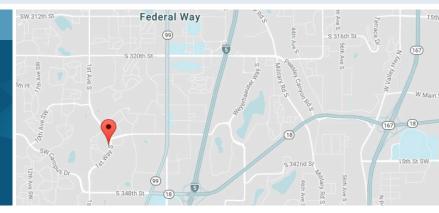

# WASHINGTON PARK FOR LEASE - 2 UNITS AVAILABLE

33801 1ST WAY SOUTH | FEDERAL WAY, WA

### CLASS A OFFICE SPACE FOR LEASE



### LEASE OPPORTUNITIES

| Suite | Available Size | Lease Rate | Lease Type   |
|-------|----------------|------------|--------------|
| #281  | 4,147 SF       | \$27/SF/YR | Full Service |
| #261  | 2,355 SF       | \$27/SF/YR | Full Service |

## PROPERTY HIGHLIGHTS

- Abundant free parking
- Select suites have private decks
- Monument signage available
- Easy access to I-5 & SR-18
- · Close proximity to Virginia Mason Hospital, St. Francis Hospital and medical community





MAX WHITE 206.787.1463 mwhite@neilwalter.com **BRIANA HICKEY** 

253.779.2424 bhickey@neilwalter.com

All information references in this document are approximate. The information contained herein is contained from sources deemed reliable. It is provided without representation, warranty, or  $guarantee, \ expressed \ or \ implied \ as \ to \ accuracy. \ Prospective \ buyer \ or \ tenant \ should \ conduct \ its \ own$ independent investigation relating to the property, government codes and regulations, allowed uses, and all other matters, regardless of whether they are referred to or contained in this document

# WASHINGTON PARK

33801 1ST WAY SOUTH | FEDERAL WAY, WA



#### FIRST LEVEL



#### **SECOND LEVEL**



#### THIRD LEVEL



# WASHINGTON PARK

33801 1ST WAY SOUTH | FEDERAL WAY,