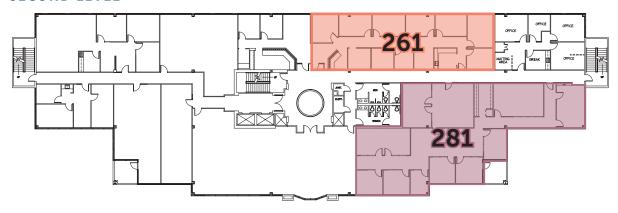

### LEASE OPPORTUNITIES

| Suite | Available Size | Lease Rate | Lease Type   |
|-------|----------------|------------|--------------|
| #281  | 4,147 SF       | \$27/SF/YR | Full Service |
| #261  | 2,355 SF       | \$27/SF/YR | Full Service |

### SUITE 281 | 4,147 SF

### SUITE 261 | 2,355 SF