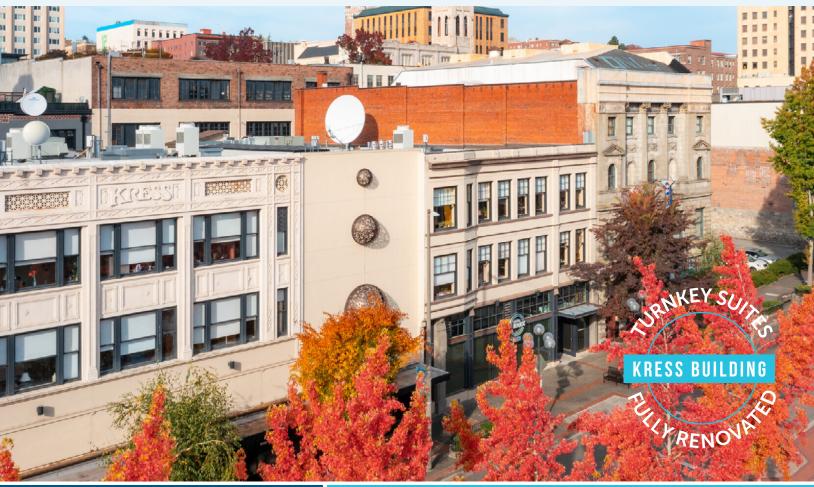

934 BROADWAY | TACOMA, WA

### FOR LEASE: 6 UNITS AVAILABLE - 510 TO 2,632 RSF

#### GREAT LOCATION IN TACOMA'S CENTRAL BUSINESS DISTRICT

#### PROPERTY HIGHLIGHTS

- Located on Broadway in the center of the Farmer's Market
- New updated electrical, HVAC, lighting, restrooms, and office finishes
- Park and transportation hub across the street
- Secured parking available