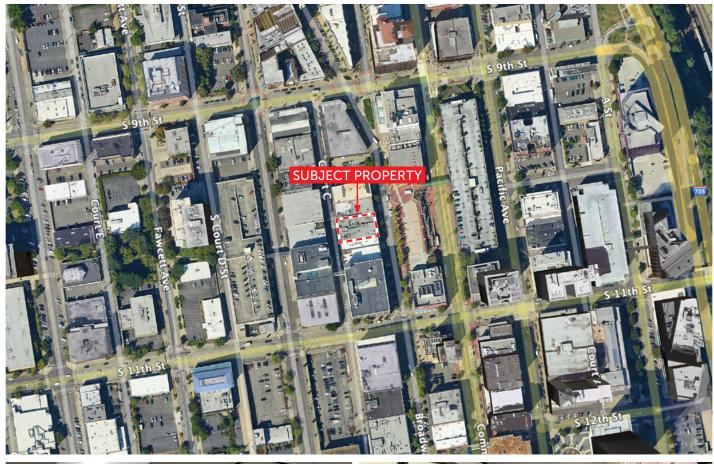

934 BROADWAY | TACOMA, WA

#### GREAT LOCATION IN TACOMA'S CENTRAL BUSINESS DISTRICT