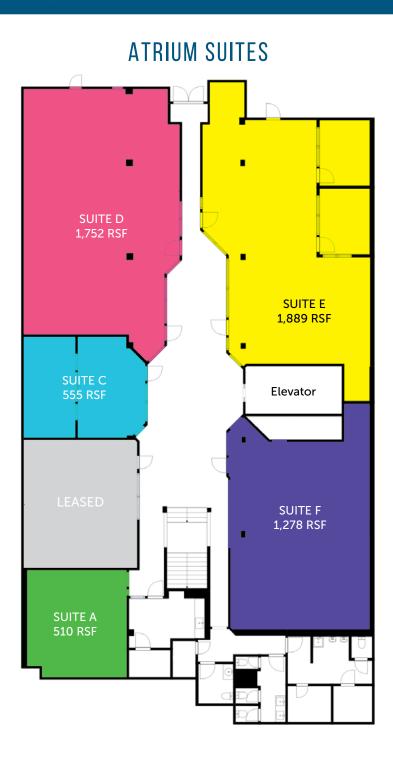

### FOR LEASE: 6 UNITS AVAILABLE - 510 TO 2,632 RSF

### LEASE INFORMATION

**Size:** 510 - 2,632 RSF

Lease Rate: \$24.00/SF/YR

**Lease Type:** Gross

**Available:** Now

Flexible length lease terms