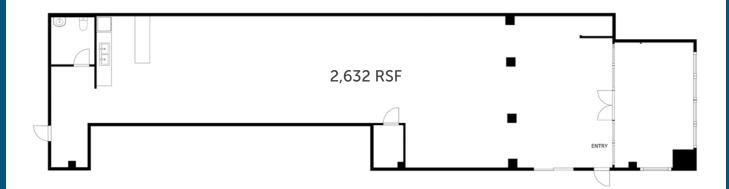

### LEASE INFORMATION

**Size:** 510 - 2,632 RSF

Lease Rate: \$24.00/SF/YR

**Lease Type:** Gross

**Available:** Now

Flexible length lease terms

### STREET FRONTAGE OFFICE

934 BROADWAY | TACOMA, WA

934 BROADWAY | TACOMA, WA