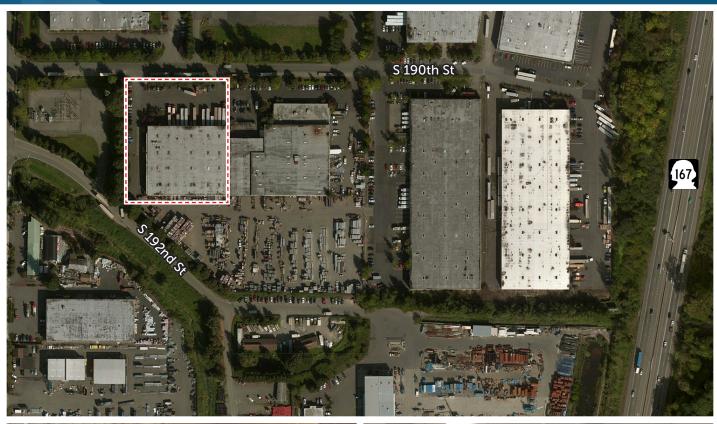

## HILL INDUSTRIAL - 190E FOR LEASE - 46,239 SF

8521 S 190TH ST | KENT, WA 98031

## HILL INDUSTRIAL - 190E

8521 S 190TH ST | KENT, WA 98031