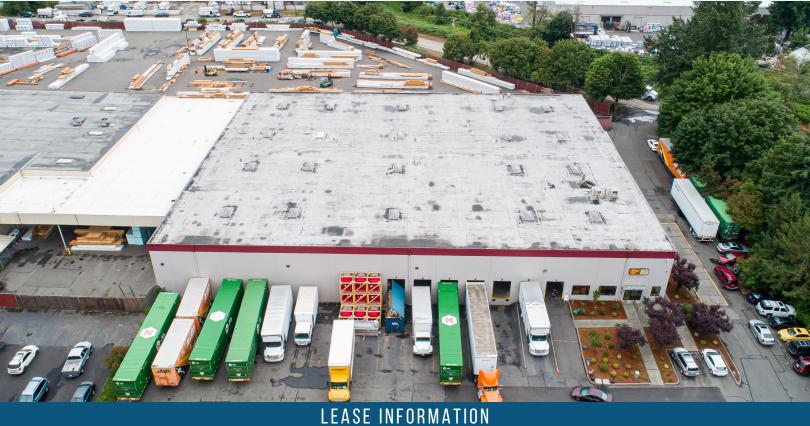

## HILL INDUSTRIAL - 190E FOR LEASE - 46,239 SF

8521 S 190TH ST | KENT, WA 98031

### INDUSTRIAL SPACE AVAILABLE IN KENT

**Total Size** Office Size Loading

Clear Height

Power

Lease Rate

**Available** 

46,239 SF

3.255 SF

2 GI & 6 DH

24'

120/208V 3-phase, 400 amps

Call Broker

Now

### PROPERTY HIGHLIGHTS

- · Local ownership and management
- Ample truck maneuvering & trailer storage areas
- North Kent Valley location

**JOE SCALZO** 206.787.1478 jscalzo@neilwalter.com All information references in this document are approximate. The information contained herein is contained from sources deemed reliable. It is provided without representation, warranty, or guarantee, expressed or implied as to accuracy. Prospective buyer or tenant should conduct its own independent investigation relating to the property, government codes and regulations, allowed uses, and all other matters, regardless of whether they are referred to or contained in this document.