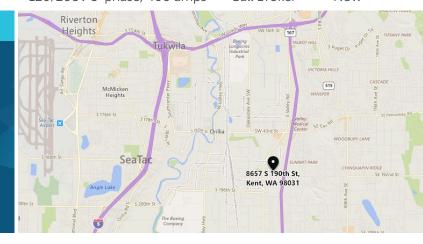

## HILL INDUSTRIAL - 190E FOR LEASE - 46,239 SF

8521 S 190TH ST | KENT, WA 98031

### INDUSTRIAL SPACE AVAILABLE IN KENT



**Total Size** Office Size Loading

Clear Height

Power

Lease Rate

**Available** 

46,239 SF

3.255 SF

2 GI & 6 DH

24'

120/208V 3-phase, 400 amps

Call Broker

Now

### PROPERTY HIGHLIGHTS

- · Local ownership and management
- Ample truck maneuvering & trailer storage areas
- North Kent Valley location





**JOE SCALZO** 206.787.1478 jscalzo@neilwalter.com All information references in this document are approximate. The information contained herein is contained from sources deemed reliable. It is provided without representation, warranty, or guarantee, expressed or implied as to accuracy. Prospective buyer or tenant should conduct its own independent investigation relating to the property, government codes and regulations, allowed uses, and all other matters, regardless of whether they are referred to or contained in this document.

# HILL INDUSTRIAL - 190E

8521 S 190TH ST | KENT, WA 98031



#### **FLOOR PLAN**







## HILL INDUSTRIAL - 190E

8521 S 190TH ST | KENT, WA 98031