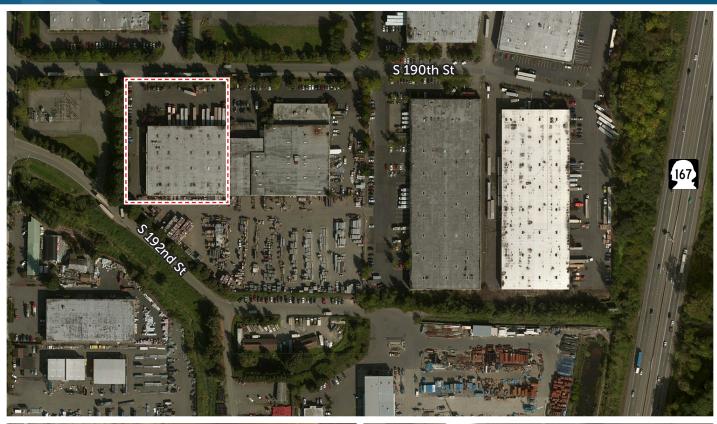

# HILL INDUSTRIAL - 190E FOR LEASE - 46,239 SF

8521 S 190TH ST | KENT, WA 98031

### PROPERTY HIGHLIGHTS

- Rent: \$0.75/SF (blended), plus \$0.33/SF NNN
- · Local ownership and management
- Ample truck maneuvering & trailer storage areas
- North Kent Valley location

**Available** 

**JOE SCALZO** 206.787.1478 iscalzo@neilwalter.com All information references in this document are approximate. The information contained herein is contained from sources deemed reliable. It is provided without representation, warranty, or guarantee, expressed or implied as to accuracy. Prospective buyer or tenant should conduct its own independent investigation relating to the property, government codes and regulations, allowed uses, and all other matters, regardless of whether they are referred to or contained in this document.