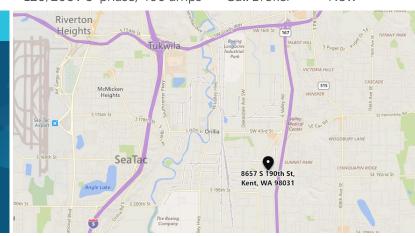

# HILL INDUSTRIAL - 190E FOR LEASE - 46,239 SF

8521 S 190TH ST | KENT, WA 98031

# HILL INDUSTRIAL - 190E

8521 S 190TH ST | KENT, WA 98031