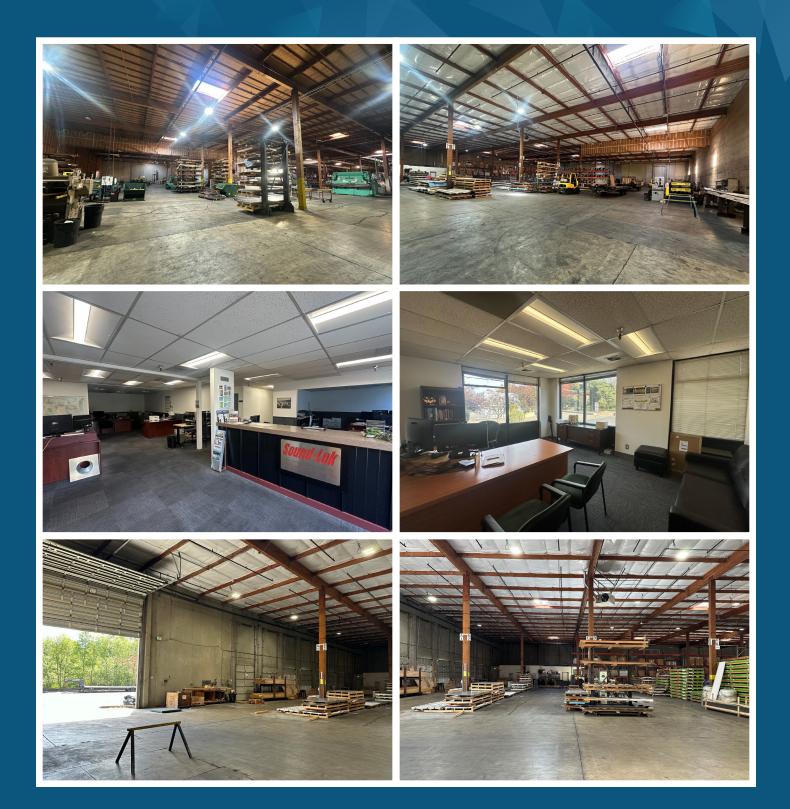

### LEASE INFORMATION

| Available Size: | 98,169 SF (divisible to 34,574 SF) |
|-----------------|------------------------------------|
| Office Size:    | 5,131 SF                           |
| Lease Rate:     | Call Broker                        |
| Lease Type:     | NNN                                |
| Loading:        | 3 GL; 18 DH (2 oversized)          |
| Power:          | 277/480V 3-phase, 1,800 amps       |
| Clear Height:   | 24'                                |
| Available:      | Now                                |
|                 |                                    |

### **PROPERTY FEATURES**

- 98,169 SF Available; Potentially demised to 63,595 SF and 34,574 SF
- 63,595 SF Space has 3,317 SF office
- 34,574 SF Space has 1,814 SF office
- Site can have rail access (Burlington Northern). Tenant would need to do minor modifications to spur