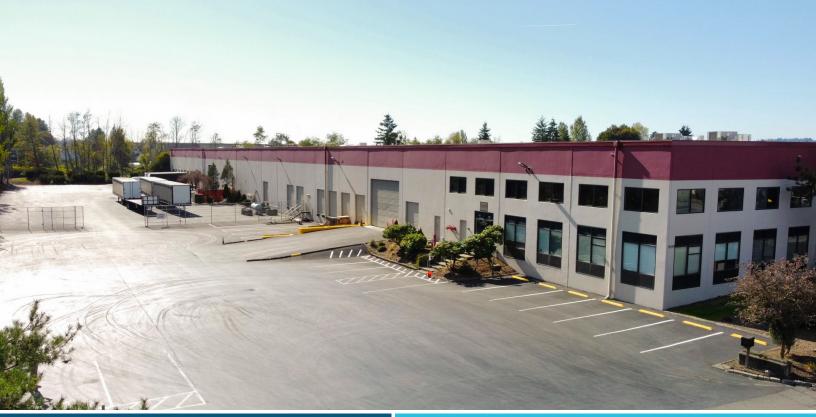

### HILL INDUSTRIAL - 190B FOR LEASE - 98,169 SF

8939 S 190TH ST | KENT, WA 98032

### **50 YARD LINE IN KENT**