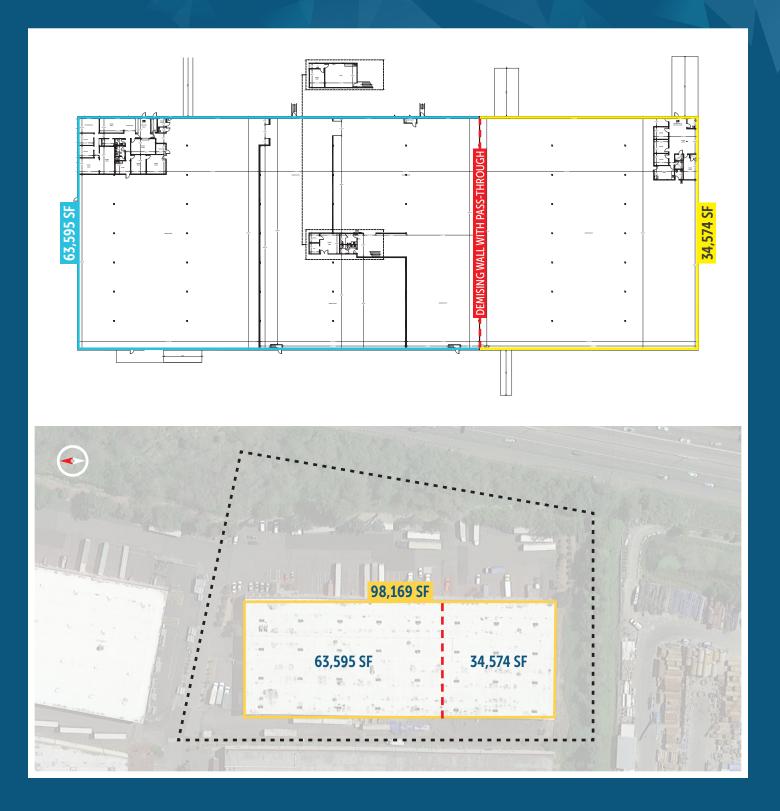

### LEASE INFORMATION

| Available Size: | 98,169 SF (divisible to 34,574 SF) |
|-----------------|------------------------------------|
| Office Size:    | 5,131 SF                           |
| Lease Rate:     | Call Broker                        |
| Lease Type:     | NNN                                |
| Loading:        | 3 GL; 18 DH (2 oversized)          |
| Power:          | 277/480V 3-phase, 1,800 amps       |
| Clear Height:   | 24'                                |
| Available:      | Now                                |
|                 |                                    |

### **PROPERTY FEATURES**

- 98,169 SF Available; Potentially demised to 63,595 SF and 34,574 SF
- 63,595 SF Space has 3,317 SF office
- 34,574 SF Space has 1,814 SF office
- Site can have rail access (Burlington Northern). Tenant would need to do minor modifications to spur