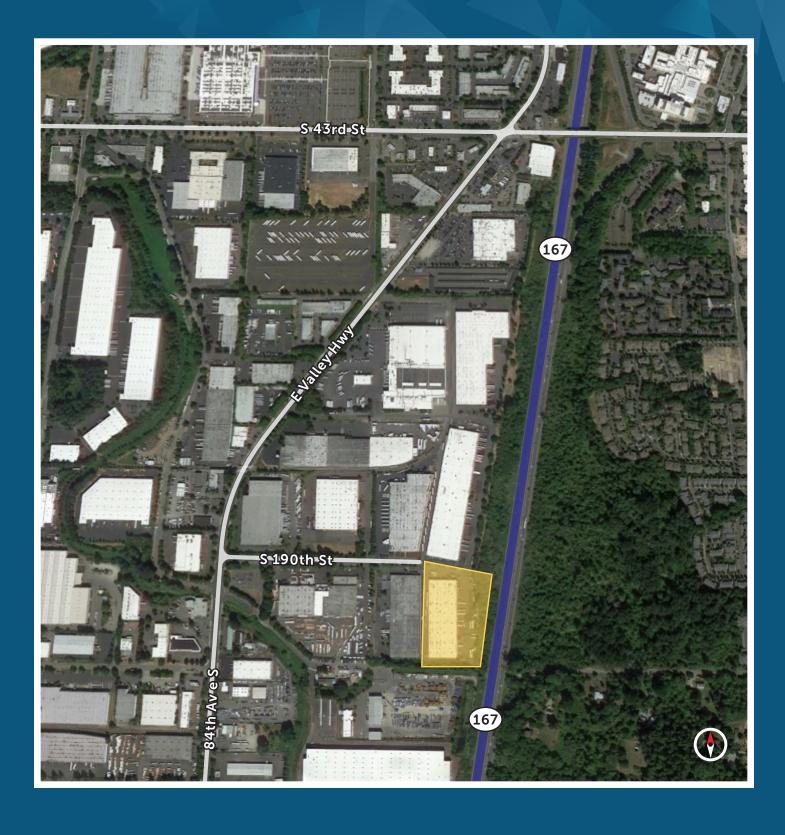

#### HILL INDUSTRIAL - 190B FOR LEASE - 34,574 SF

8939 S 190TH ST | KENT, WA 98032

### HILL INDUSTRIAL - 190B

8939 S 190TH ST | KENT, WA 98032

# HILL INDUSTRIAL - 190B

8939 S 190TH ST | KENT, WA 98032