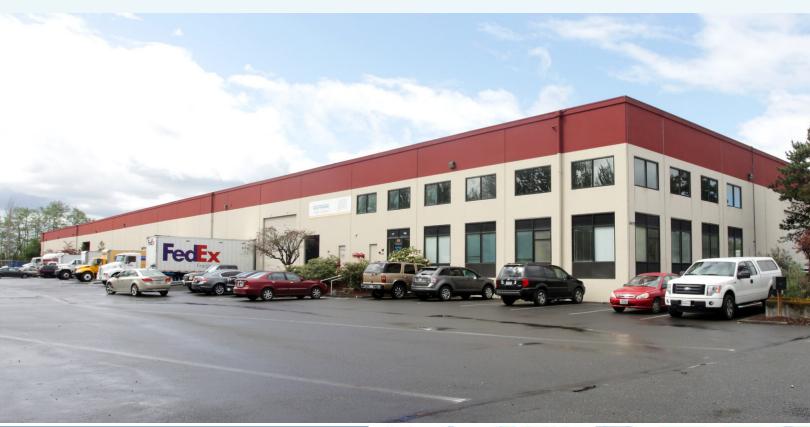

#### HILL INDUSTRIAL - 190B FOR LEASE - 34,574 SF

8939 S 190TH ST | KENT, WA 98032

#### 50 YARD LINE IN KENT WITH FENCED YARD