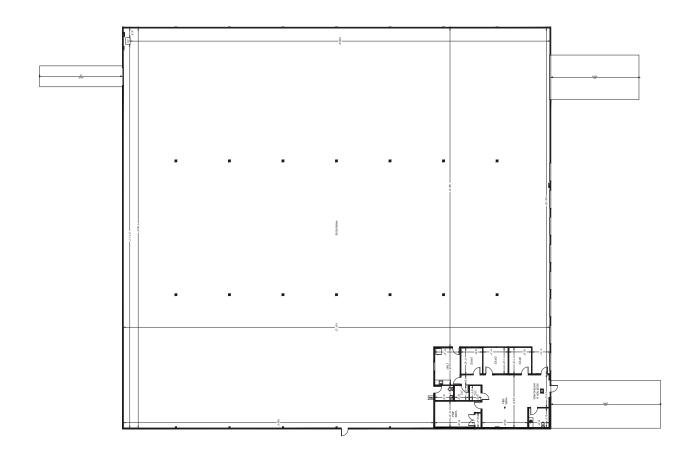

#### LEASE INFORMATION

Available Size: 34,574 SF

Office Size: 1,814 SF

Lease Rate: Call Broker

Lease Type: NNN

Loading: 1 GL; 7 DH

Clear Height: 24'

Available: Now