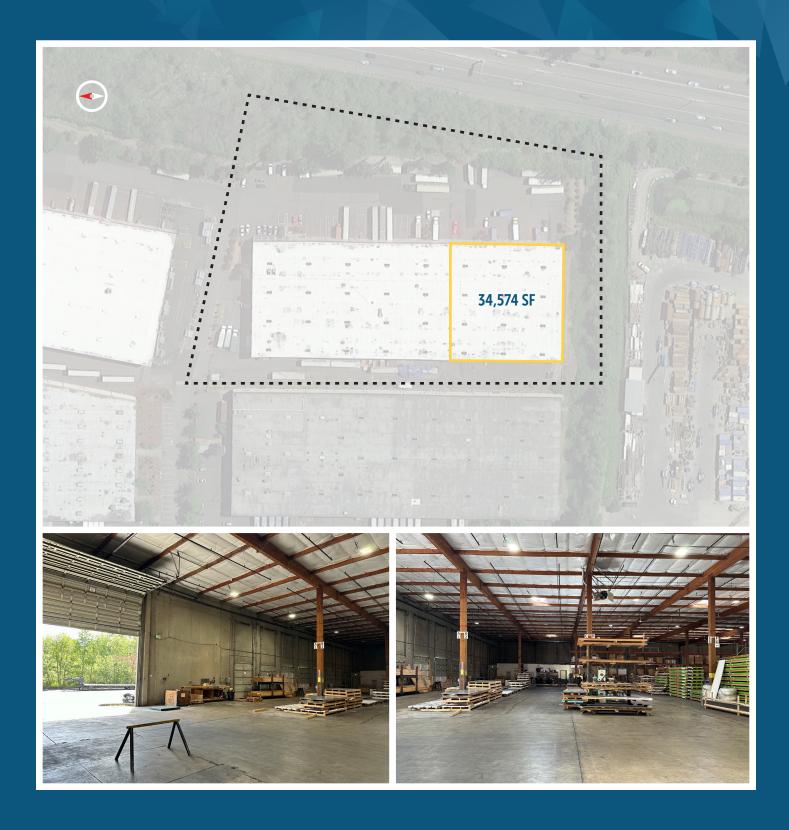

#### LEASE INFORMATION

Available Size: 34,574 SF

Office Size: 1,814 SF

Lease Rate: Call Broker

Lease Type: NNN

Loading: 1 GL; 7 DH

Clear Height: 24'

Available: Now