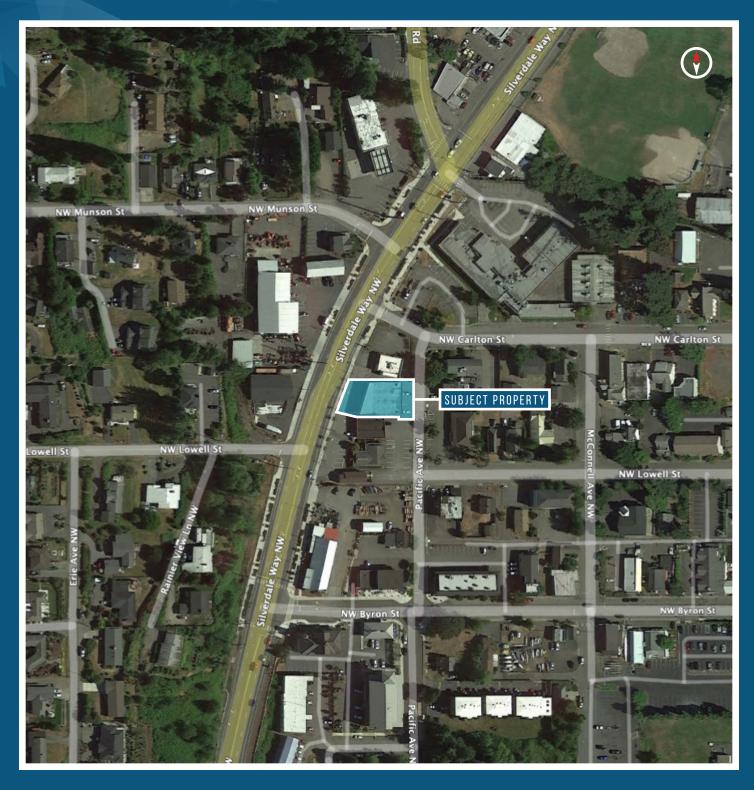

SILVERDALE WAY NW | SILVERDALE, WA 98383

## GREAT LOCATION ON SILVERDALE WAY IN A HIGH TRAFFIC AREA



## PROPERTY INFORMATION

**Building Size:** 

3.400 SF

Sale Price:

Call Broker





THERON MEIER 253.779.2426 tmeier@neilwalter.com All information references in this document are approximate. The information contained herein is contained from sources deemed reliable. It is provided without representation, warranty, or guarantee, expressed or implied as to accuracy. Prospective buyer or tenant should conduct its own independent investigation relating to the property, government codes and regulations, allowed uses, and all other matters, regardless of whether they are referred to or contained in this document.

## FORMER MATTRESS RANCH

9080 SILVERDALE WAY NW | SILVERDALE, WA 98383