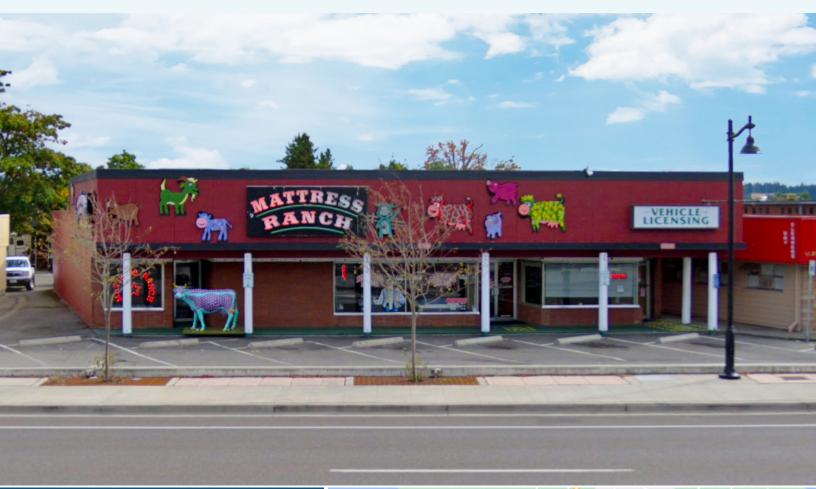

## FORMER MATTRESS RANCH FOR SALE

9080 SILVERDALE WAY NW | SILVERDALE, WA 98383

## GREAT LOCATION ON SILVERDALE WAY IN A HIGH TRAFFIC AREA

## FORMER MATTRESS RANCH

9080 SILVERDALE WAY NW | SILVERDALE, WA 98383