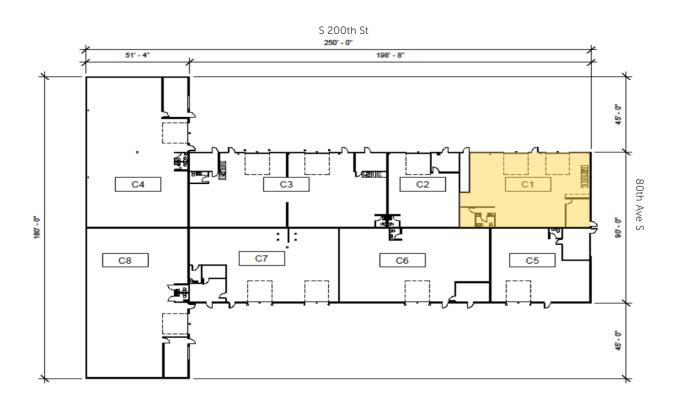

#### **Current Lease Opportunities**

|   | Unit # | Total SF | Office SF | Monthly<br>Base Rent | NNN/Month<br>(Estimated) | Comments   |
|---|--------|----------|-----------|----------------------|--------------------------|------------|
| ١ | C-1    | 2,819    | 430       | Call Broker          | \$1,140                  | 2 GL doors |

# CENTURY BUILDING

20021 80TH AVE S | KENT, WA 98032

| Unit # | Total SF | Office SF | Monthly<br>Base Rent | NNN/Month<br>(Estimated) | Comments   |
|--------|----------|-----------|----------------------|--------------------------|------------|
| C-1    | 2,819    | 430       | Call Broker          | \$1,140                  | 2 GL doors |