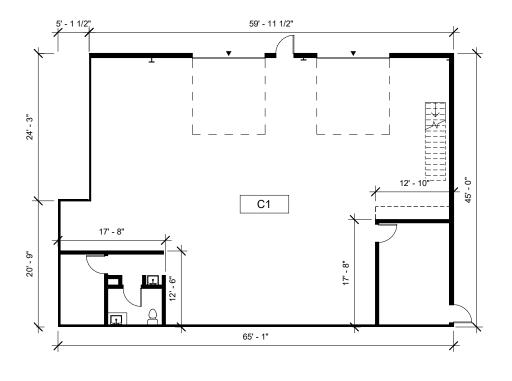

#### **Current Lease Opportunities**

|   | Unit # | Total SF | Office SF | Monthly<br>Base Rent | NNN/Month<br>(Estimated) | Comments   |
|---|--------|----------|-----------|----------------------|--------------------------|------------|
| ١ | C-1    | 2,819    | 430       | Call Broker          | \$1,140                  | 2 GL doors |

# CENTURY BUILDING

20021 80TH AVE S | KENT, WA 98032

| Unit # | Total SF | Office SF | Monthly<br>Base Rent | NNN/Month<br>(Estimated) | Comments   |
|--------|----------|-----------|----------------------|--------------------------|------------|
| C-1    | 2,819    | 430       | Call Broker          | \$1,140                  | 2 GL doors |