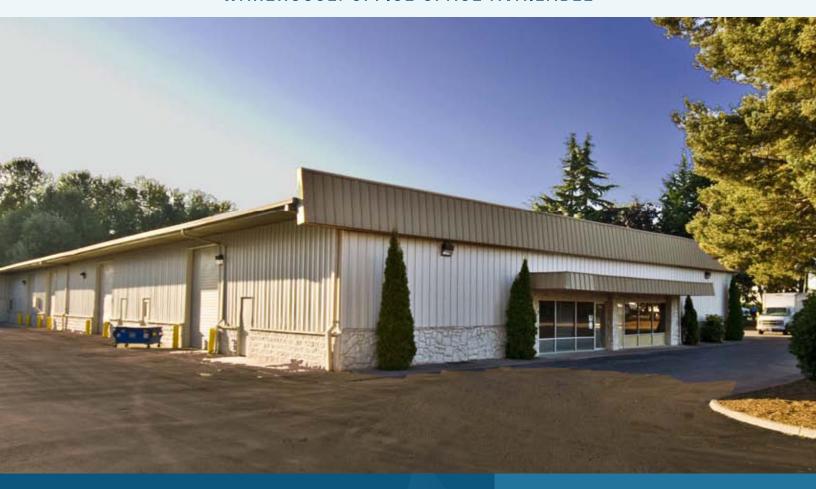

### CENTURY BUILDING FOR LEASE - 2,819 SF

20021 80TH AVE S | KENT, WA 98032

#### WAREHOUSE/OFFICE SPACE AVAILABLE

entrally located in Kent, this single-story, 27,120 square foot office and warehouse property offers easy access to I-5, I-405 and SR-167.

With units ranging between 1,592 and 4,650 square feet, the Century Building is able to accommodate your business needs!

#### **PROPERTY FEATURES**

- Grade-level loading
- 14' 16' ceiling height
- 208 volt, 3-phase power
- Insulated building
- Excellent Kent Valley location

**SPENCER MEAD** 206.787.1476 smead@neilwalter.com **GRIFFIN DAY** 206.787.1474 gday@neilwalter.com