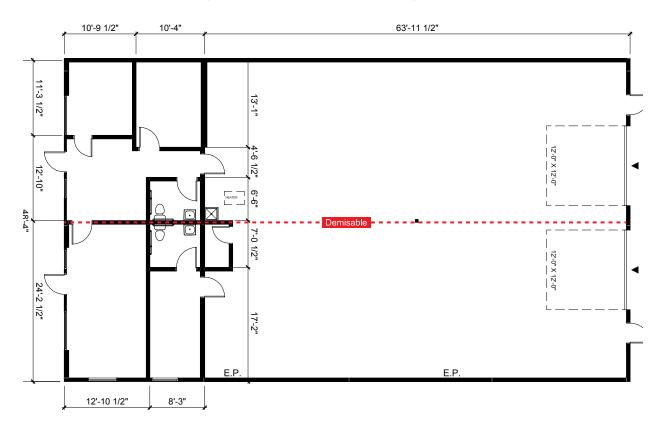

### LEASE INFORMATION

| Building | Unit    | Total Size | Office Size | Demisable | Loading    | Available |
|----------|---------|------------|-------------|-----------|------------|-----------|
| D        | 8714-CD | 4,039 SF   | 917 SF      | Yes       | 2 GL Doors | Now       |
| D        | 8714-C  | 2,019 SF   | 458 SF      | No        | 1 GL Doors | Now       |

## **Building D - SUITE 8714-CD**

4,039 SF (Demisable down to 2,019 SF)