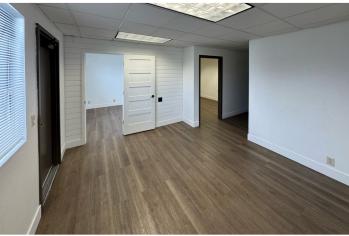

vailable |
|----------|---------|------------|-------------|-----------|------------|-----------|
| D        | 8714-CD | 4,039 SF   | 917 SF      | Yes       | 2 GL Doors | Now       |
| D        | 8714-C  | 2,019 SF   | 458 SF      | No        | 1 GL Doors | Now       |

#### PROPERTY HIGHLIGHTS

- 16' clear height
- Oversized loading areas
- Direct access to Hwy-167
- New LED lights in office & warehouse
- New grade level doors
- Fresh paint in office & warehouse
- NNN Rate: \$0.40/SF
- Lease Rate: \$1.35/SF Blended





GRIFFIN DAY 206.261.4012 gday@neilwalter.com

SPENCER MEAD 206.787.1476 smead@neilwalter.com

professionally managed/owned by:



# ANDERSON COMMERCE CENTER

8602-8718 S 222ND ST | KENT, WA



## **Building D - SUITE 8714-CD**

4,039 SF (Demisable down to 2,019 SF)