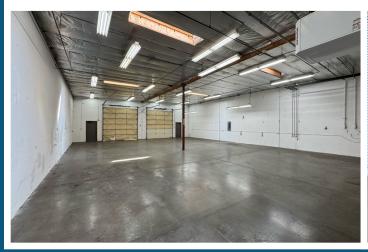

#### PROPERTY HIGHLIGHTS

- 16' clear height
- Oversized loading areas
- Direct access to Hwy-167
- New LED lights in office & warehouse
- New grade level doors
- Fresh paint in office & warehouse
- NNN Rate: \$0.40/SF
- Lease Rate: \$1.35/SF Blended