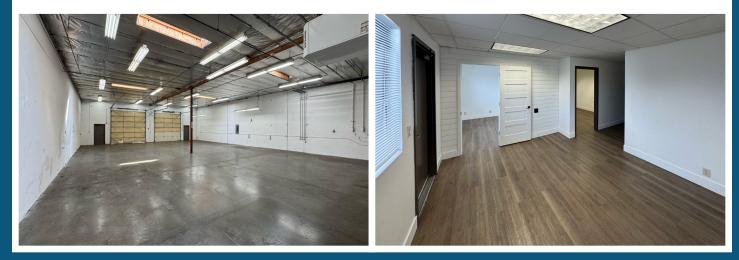

- 16' clear height
- Oversized loading areas
- Direct access to Hwy-167
- New LED lights in office & warehouse
- New grade level doors
- Fresh paint in office & warehouse
- NNN Rate: \$0.40/SF
- Lease Rate: \$1.35/SF Blended