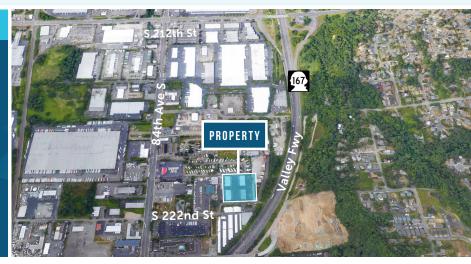

## ANDERSON COMMERCE CENTER FOR LEASE

8602-8718 S 222ND ST | KENT, WA

## ANDERSON COMMERCE CENTER

8602-8718 S 222ND ST | KENT, WA

GRIFFIN DAY 206.261.4012 gday@neilwalter.com SPENCER MEAD 206.787.1476 smead@neilwalter.com 550 S Michigan St Seattle, WA 98108 206.787.1800 www.neilwalter.com All information references in this document are approximate. The information contained herein is contained from sources deemed reliable. It is provided without representation, warranty, or guarantee, expressed or implied as to accuracy. Prospective buyer or tenant should conduct its own independent investigation relating to the property, government codes and regulations, allowed uses, and all other matters, regardless of whether they are referred to or contained in this document.