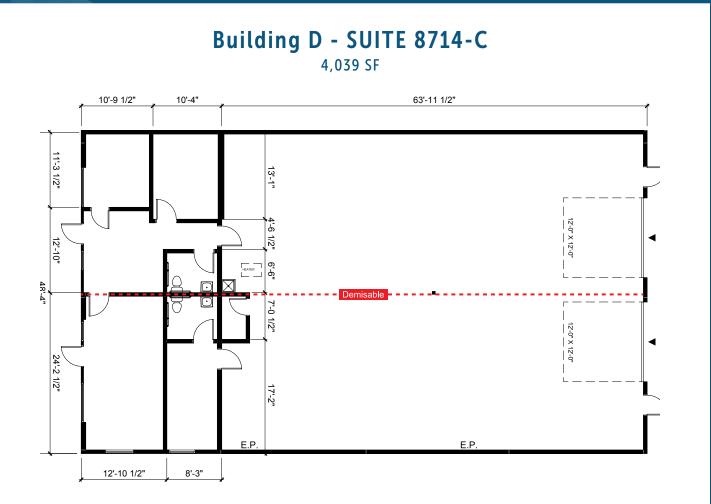

## LEASE INFORMATION

| Building            | Unit   | Total Size | Office Size | Demisable  | Loading    | Available |  |
|---------------------|--------|------------|-------------|------------|------------|-----------|--|
| D                   | 8714-C | 4,039 SF   | 917 SF      | Yes        | 2 GL Doors | Now       |  |
| PROPERTY HIGHLIGHTS |        |            |             | S.212th St | EAN %      | P A       |  |