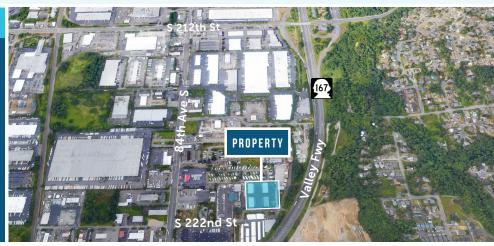

### LEASE INFORMATION

**Building** Unit **Total Size** Office Size Loading **Available** 8714-C D 4.039 SF 917 SF 2 GL Doors 7/1/24