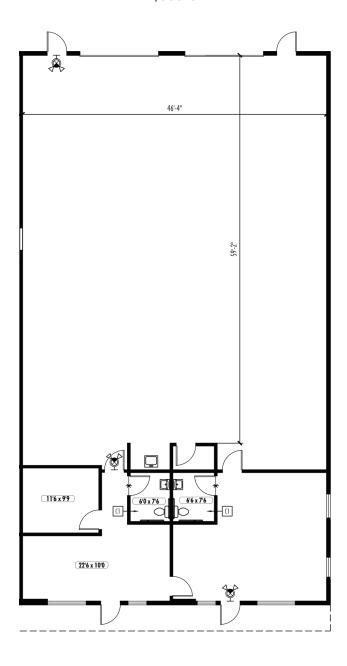

2 GL Doors 7/1/24

#### PROPERTY HIGHLIGHTS

• 16' Clear Height

Secured loading areas

Direct access to Hwy 167

NNN Rate: \$0.35/SF

Lease Rate: Contact Broker





**GRIFFIN DAY** 206.261.4012 gday@neilwalter.com All information references in this document are approximate. The information contained herein is contained from sources deemed reliable. It is provided without representation, warranty, or guarantee, expressed or implied as to accuracy. Prospective buyer or tenant should conduct its own independent investigation relating to the property, government codes and regulations, allowed uses, and all other matters, regardless of whether they are referred to or contained in this document.

# ANDERSON CENTER

8602-8712 S 222ND ST | KENT, WA



## **Building D - SUITE 8714-C**

4,039 SF