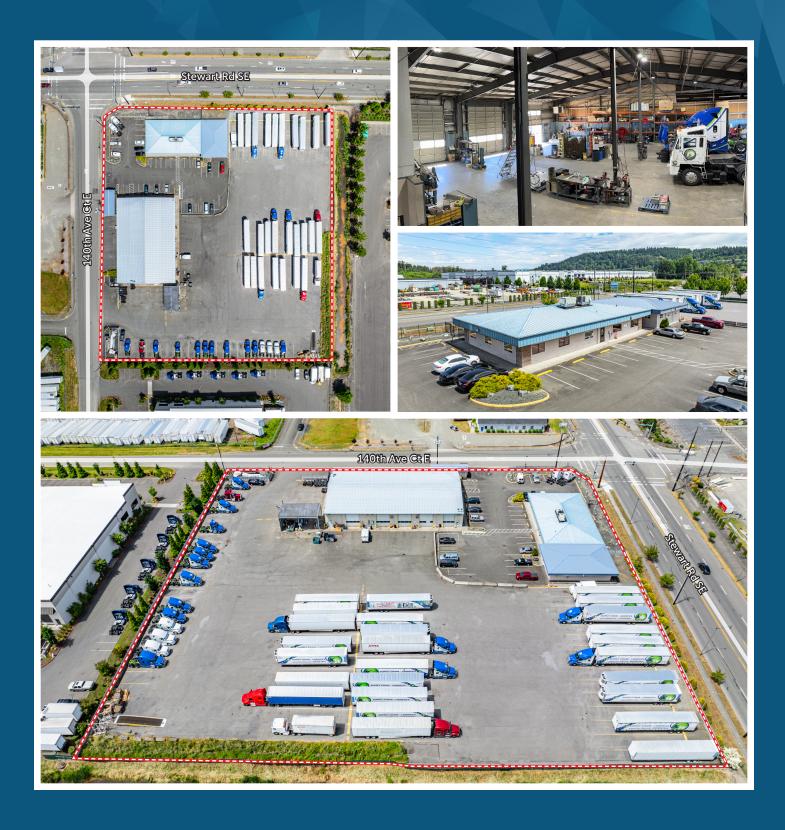

#### **BUILDING INFORMATION**

**Building Size** Land Size Loading Lease Rate

12,600 SF Shop I 6,006 SF Office

+/- 4.27 AC

8 GL Doors (13' x 15')

Call Broker

#### PROPERTY HIGHLIGHTS

- Direct access to SR-167
- Fully equipped maintenance building with shop office
- Stand-alone office building
- Drivers lounge with separate access
- · Site is fully paved, fenced and lighted
- Fuel island available
- 4 drive-through shop bays
- Zoned M-1, Light Industrial, City of Sumner
- Site is in is move-in condition
- Available 9/1/2024