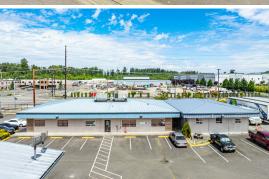

#### **BUILDING INFORMATION**

**Building Size** Land Size Loading Lease Rate

12,600 SF Shop I 6,006 SF Office

+/- 4.27 AC

8 GL Doors (13' x 15')

Call Broker

#### PROPERTY HIGHLIGHTS

- Direct access to SR-167
- Fully equipped maintenance building with shop office
- Stand-alone office building
- Drivers lounge with separate access
- · Site is fully paved, fenced and lighted
- Fuel island available
- 4 drive-through shop bays
- Zoned M-1, Light Industrial, City of Sumner
- Site is in is move-in condition
- Available 9/1/2024