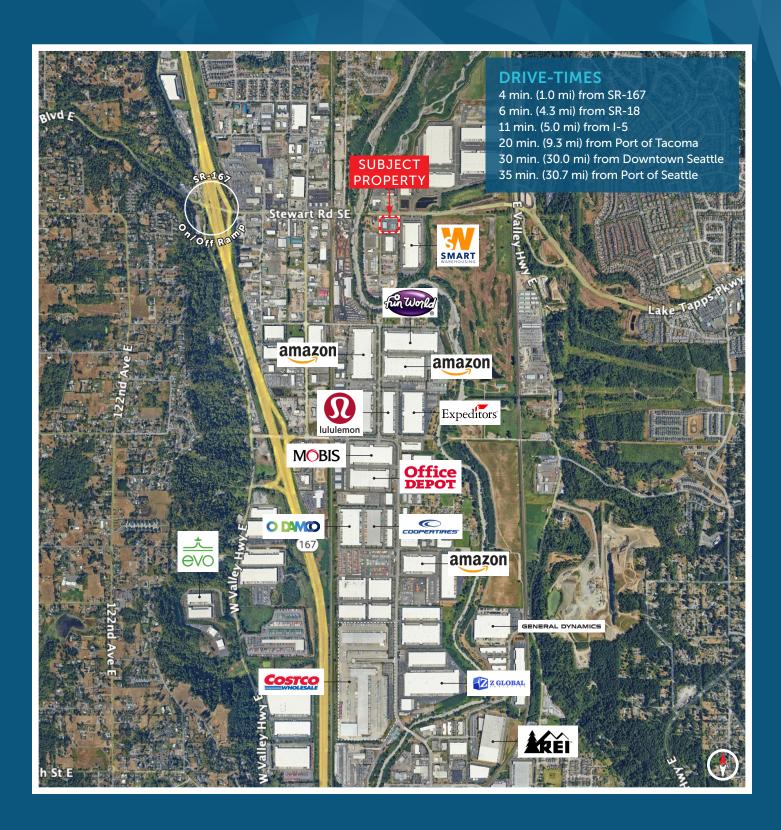

#### PROPERTY HIGHLIGHTS

- Direct access to SR-167
- Fully equipped maintenance building with shop office
- Stand-alone office building
- Drivers lounge with separate access
- · Site is fully paved, fenced and lighted
- Fuel island available
- 4 drive-through shop bays
- Zoned M-1, Light Industrial, City of Sumner
- Site is in is move-in condition
- Available 9/1/2024