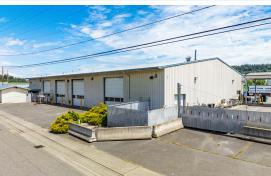

#### **BUILDING INFORMATION**

**Building Size** Land Size Loading Lease Rate

12,600 SF Shop I 6,006 SF Office

+/- 4.27 AC

8 GL Doors (13' x 15')

Call Broker

#### PROPERTY HIGHLIGHTS

- Direct access to SR-167
- Fully equipped maintenance building with shop office
- Stand-alone office building
- Drivers lounge with separate access
- · Site is fully paved, fenced and lighted
- Fuel island available
- 4 drive-through shop bays
- Zoned M-1, Light Industrial, City of Sumner
- Site is in is move-in condition
- Available 9/1/2024