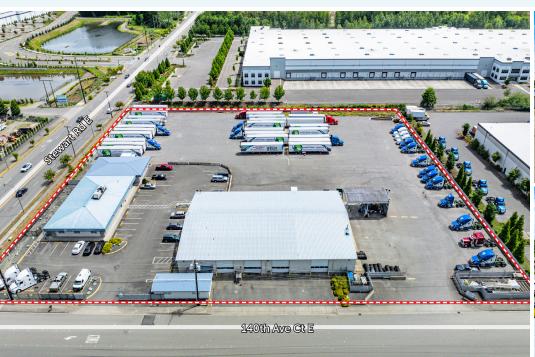

#### **BUILDING INFORMATION**

**Building Size** Land Size Loading Lease Rate

12,600 SF Shop I 6,006 SF Office

+/- 4.27 AC

8 GL Doors (13' x 15')

Call Broker

#### PROPERTY HIGHLIGHTS

- Direct access to SR-167
- Fully equipped maintenance building with shop office
- Stand-alone office building
- Drivers lounge with separate access
- · Site is fully paved, fenced and lighted
- Fuel island available
- 4 drive-through shop bays
- Zoned M-1, Light Industrial, City of Sumner
- Site is in is move-in condition
- Available 9/1/2024