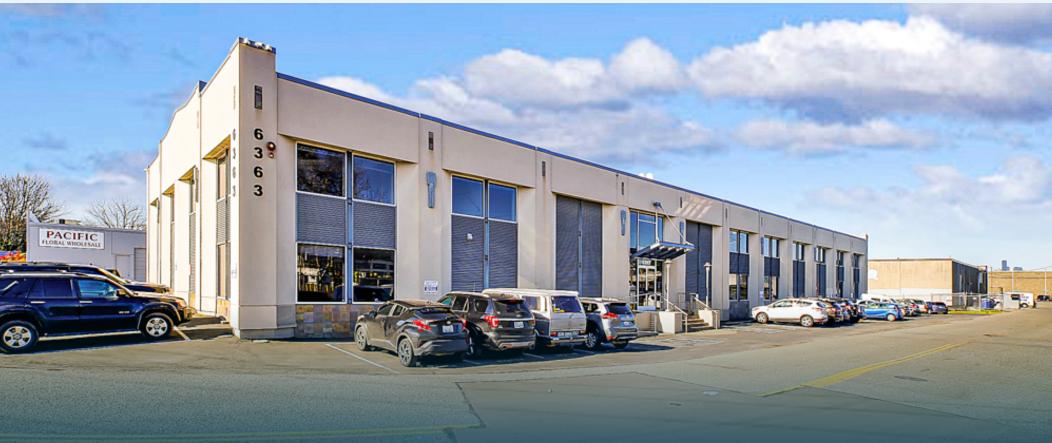

### PACIFIC GEORGETOWN

6363 7TH AVENUE SOUTH | SEATTLE, WA 98108

FREE STANDING, HIGH QUALITY FLEX

**AVAILABLE SIZES - 3,190 SF SF & 5,168 SF (8,358 SF) FLEX** 

NOW LEASING

## PACIFIC GEORGETOWN PROPERTY OVERVIEW

550 S Michigan St Seattle, WA 98108

206.787.1800 www.neilwalter.com

#### AVAILABLE SPACES

**Suite 100**: 3,190 SF

**Suite 110**: 5,168 SF (divisible)

Combined: 8,358 RSF

| THOTEITTTEATOREO   |
|--------------------|
| Flex/Storage       |
|                    |
| 1 Grade-Level Door |
|                    |

DRODERTY FEATURES

Heavy 220/480 Power

12' Clearance

**Sprinklered** 

Climate Controlled

**Abundant Natural Light** 