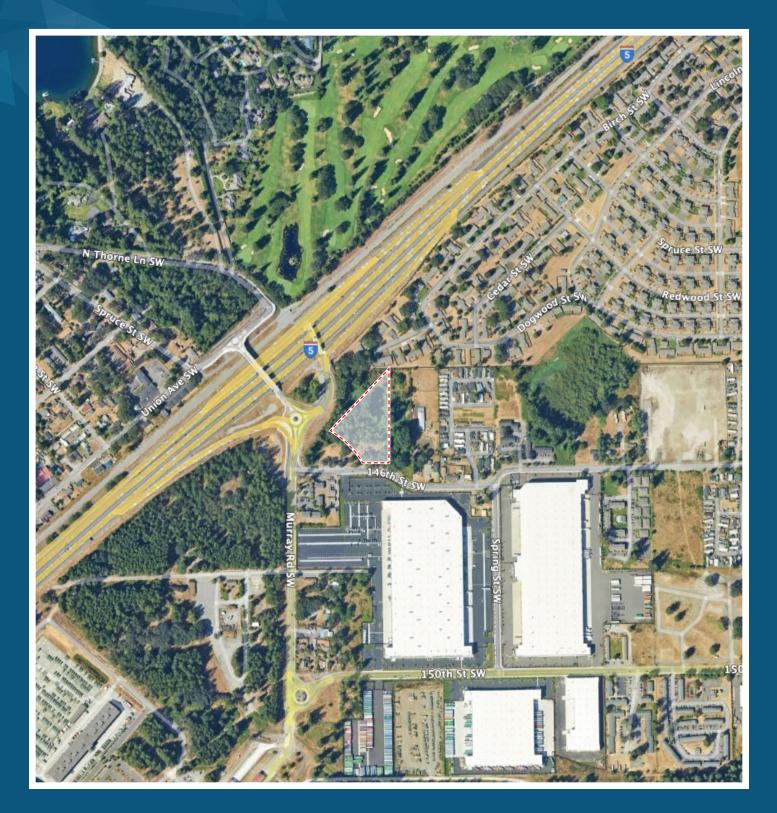

## MULTIFAMILY DEVELOPMENT SITE NEAR JBLM, GREAT ACCESS TO I-5 7817 146TH ST SW | LAKEWOOD, WA 98439

## MULTIFAMILY DEVELOPMENT SITE JUST DOWN THE ROAD FROM FT. LEWIS

#### SALE INFORMATION

Land Size:

2.69 Acres, 117,176 SF

Buildable Area:

~ 106,180 SF