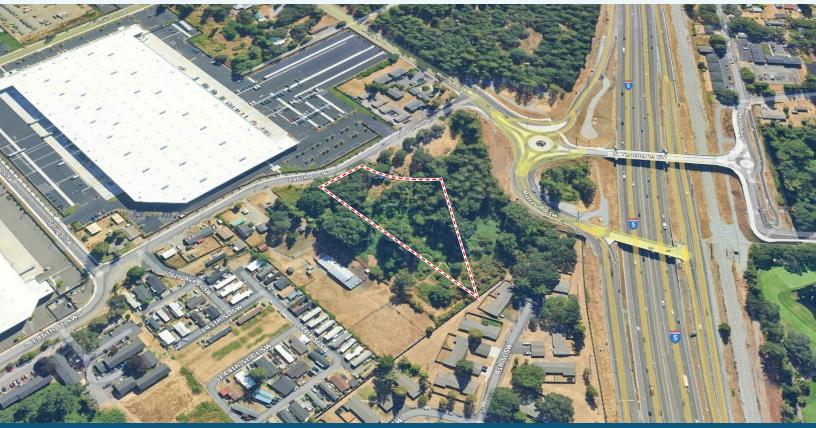

## MULTIFAMILY DEVELOPMENT SITE NEAR JBLM, GREAT ACCESS TO I-5 7817 146TH ST SW | LAKEWOOD, WA 98439

## MULTIFAMILY DEVELOPMENT SITE JUST DOWN THE ROAD FROM FT. LEWIS

#### SALE INFORMATION

Land Size:

2.69 Acres, 117,176 SF

Buildable Area:

~ 106,180 SF

### ADDITIONAL COMMENTS

- Environmental survey, wetland delineation has been completed.
  Seller will provide documentation to prospective buyers.
- Zoning = MF1, City of Lakewood

Lakewood 512 7 Spanaway