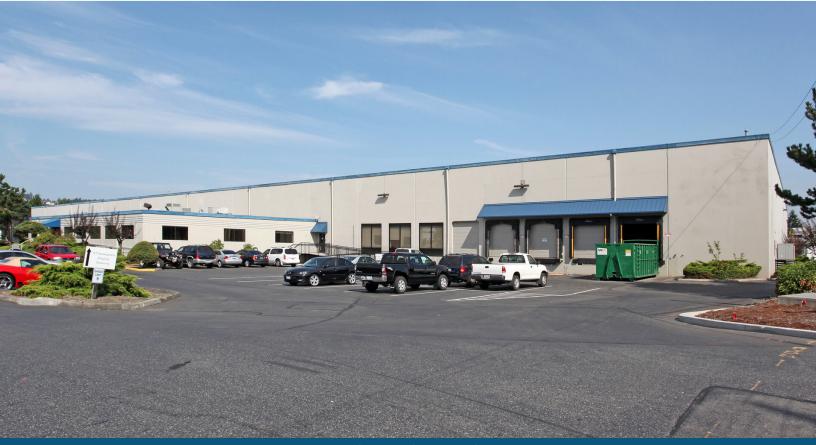

# HILL INDUSTRIAL - AUBURN CENTRAL FOR LEASE

425 C ST NW | AUBURN, WA 98001

### DEAD STORAGE SPACE IN AUBURN - \$0.50/SF + NNN

#### LEASE INFORMATION **Available Size** Lab Space Loading **Clear Height** Lease Rate **NNN Rate** 28.000 SF 800 SF 4 DH 24' \$0.50/SF/Mo \$0.30/SF/Mo **PROPERTY HIGHLIGHTS** CHRISTOPHER Lakeland North • Lease Rate: \$0.50/SF/Mo Blended (167) LEA HILL ederal Way NNN Rate: \$0.30/SF/Mo (Estimate) • 480-Volt; 400 Amps; 3-Phase power • Newly renovated office Auburn • Available Now (18) • Easy access to Hwy-18 & SR-167 TTS CORNER