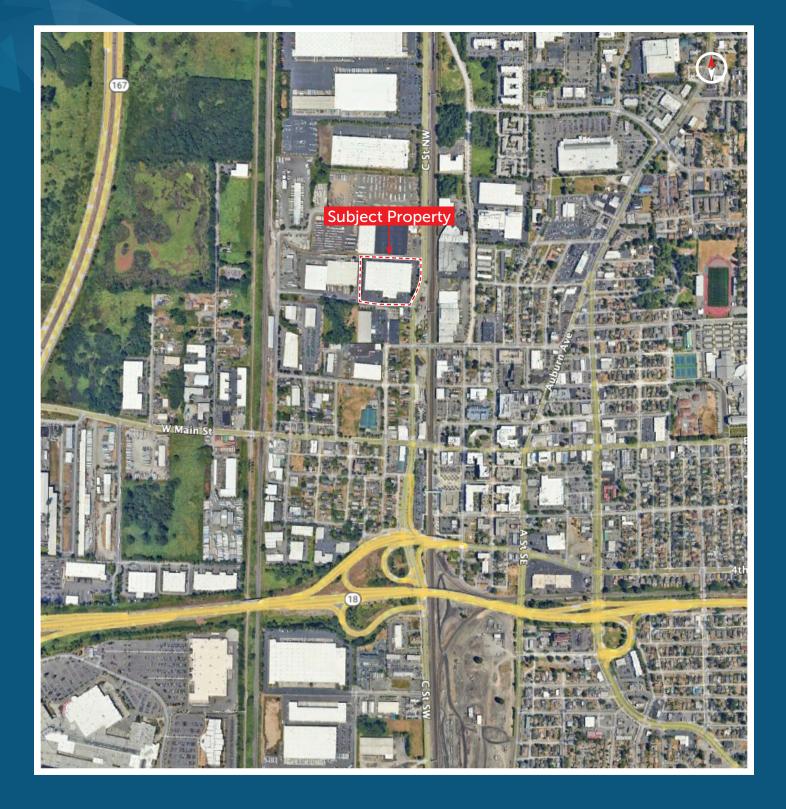

## HILL INDUSTRIAL - AUBURN CENTRAL

425 C ST NW | AUBURN, WA 98001

LEASE INFORMATION Loading **Clear Height** Available Size Lab Space Lease Rate **NNN Rate** 24' 28,000 SF 800 SF 4 DH \$0.50/SF/Mo \$0.30/SF/Mo -**AVAILABLE** 28,000 SF