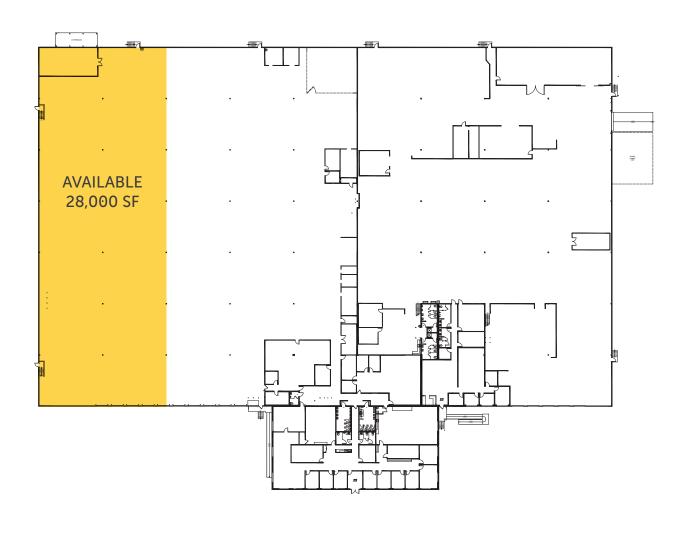

#### LEASE INFORMATION

Available Size Lab Space Loading Clear Height Lease Rate
28,000 SF 800 SF 4 DH 24' Call Broker

Landlord able to build out office and restrooms

### HILL INDUSTRIAL - AUBURN CENTRAL

NEIL WALTER

425 C ST NW | AUBURN, WA 98001

| LEASE INFORMATION |           |         |              |             |
|-------------------|-----------|---------|--------------|-------------|
| Available Size    | Lab Space | Loading | Clear Height | Lease Rate  |
| 28,000 SF         | 800 SF    | 4 DH    | 24′          | Call Broker |

Landlord able to build out office and restrooms