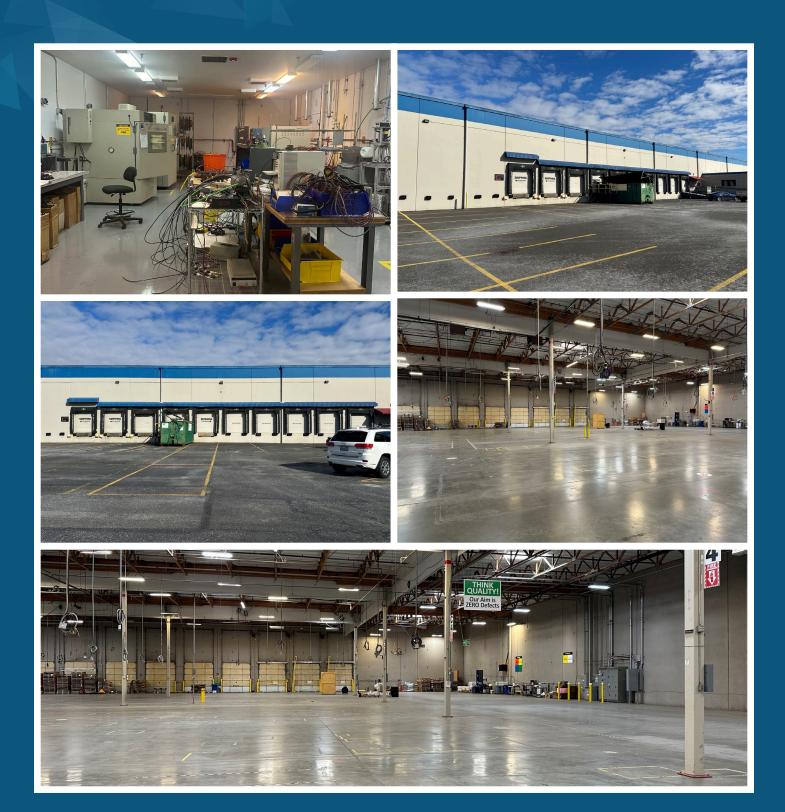

#### PROPERTY HIGHLIGHTS

- 480-Volt; 400 Amps; 3-Phase power
- Newly renovated office
- Available July 1, 2024
- Easy access to Hwy-18 & SR-167

JOE SCALZO 206.719.7104 jscalzo@neilwalter.com All information references in this document are approximate. The information contained herein is contained from sources deemed reliable. It is provided without representation, warranty, or guarantee, expressed or implied as to accuracy. Prospective buyer or tenant should conduct its own independent investigation relating to the property, government codes and regulations, allowed uses, and all other matters, regardless of whether they are referred to or contained in this document.