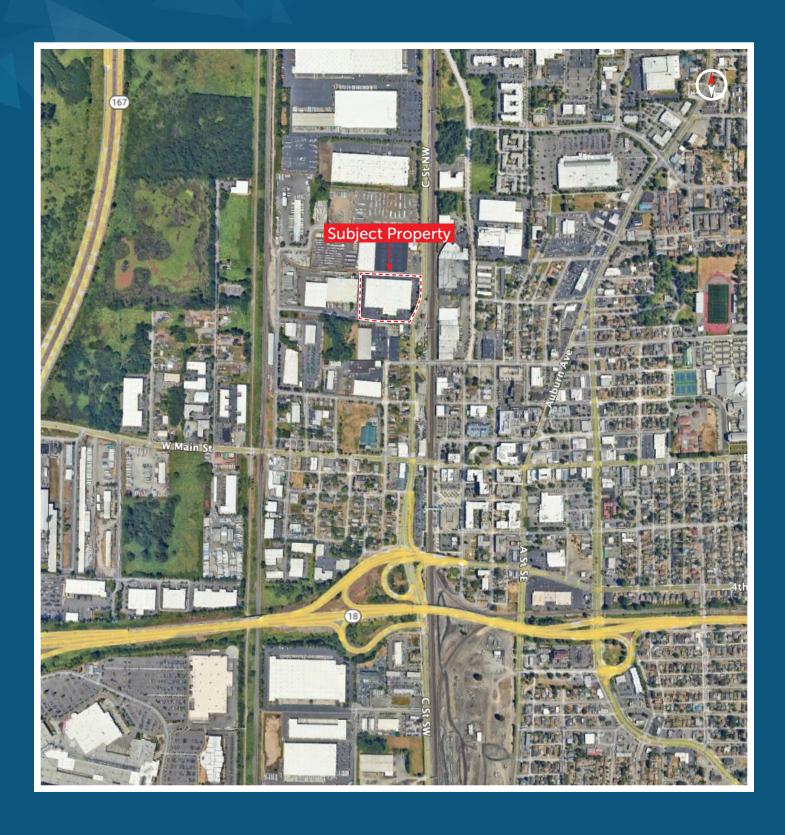

#### PROPERTY HIGHLIGHTS

- 480-Volt; 400 Amps; 3-Phase power
- Newly renovated office
- Available July 1, 2024
- Easy access to Hwy-18 & SR-167

JOE SCALZO 206.719.7104 jscalzo@neilwalter.com All information references in this document are approximate. The information contained herein is contained from sources deemed reliable. It is provided without representation, warranty, or guarantee, expressed or implied as to accuracy. Prospective buyer or tenant should conduct its own independent investigation relating to the property, government codes and regulations, allowed uses, and all other matters, regardless of whether they are referred to or contained in this document.