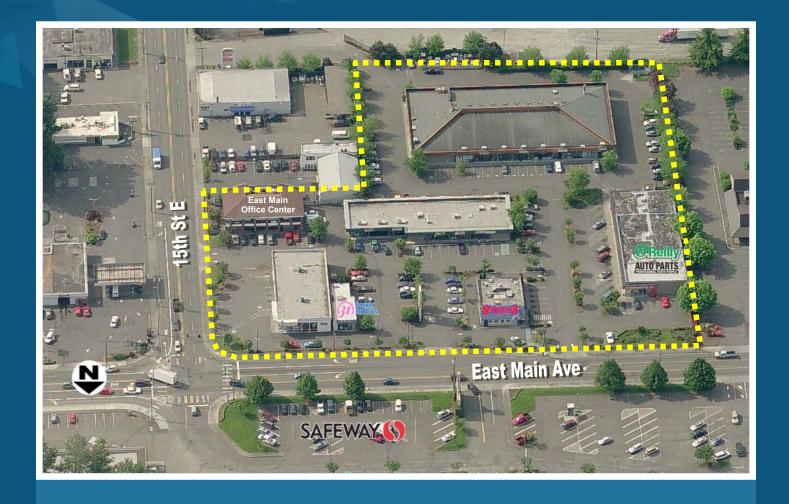

## EAST MAIN ATTRACTIONS & OFFICE CENTER FOR LEASE

1416 E MAIN AVE & 120 15TH ST SE | PUYALLUP, WA

#### PROPERTY FEATURES

Great Tenant Mix

Free and Ample Parking

Located in High Traffic Center with ±16,000 Cars/Day

Recent Landscape Renovation

Great Signage Potential

Shadow Anchored by Safeway (Located Across the Street)