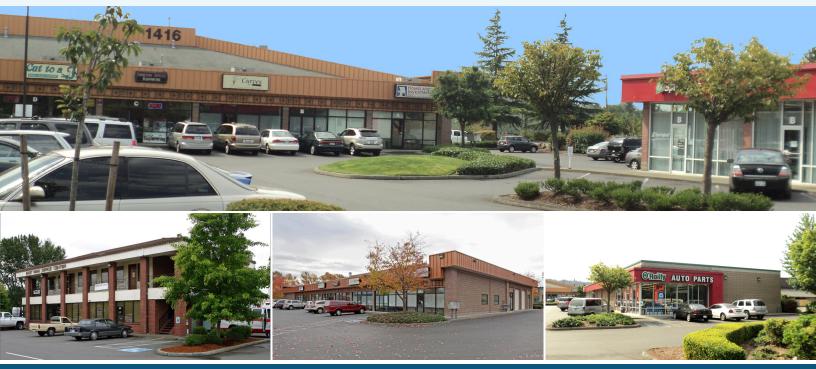

## EAST MAIN ATTRACTIONS & OFFICE CENTER FOR LEASE

1416 E MAIN AVE & 120 15TH ST SE | PUYALLUP, WA

## OFFICE/RETAIL/FLEX SPACES AVAILABLE

| OFFICE/RETAIL LEASE INFO                  |                |                                     |                            |  |
|-------------------------------------------|----------------|-------------------------------------|----------------------------|--|
| Building-Suite                            | Available Size | Lease Rate                          | Availability               |  |
| 1430-A                                    | 2,000 SF       | \$19.00/SF/YR + NNN                 | Available Now              |  |
| 150-101                                   | 356 SF         | \$20.00/SF/YR, Gross                | Available Now              |  |
|                                           |                | PROPERTY FEAT                       | OPERTY FEATURES            |  |
| 512<br>Puyalus A<br>Sth St N<br>4th St NE | X              | Great Tenant Mix                    |                            |  |
| I ST NE                                   |                | Free and Ample Parking              |                            |  |
| C Main Ave                                | E Main Ave     | Located in High Traffic Center with | h <u>+</u> 16,000 Cars/Day |  |
| E Pioneer                                 |                | Recent Landscape Renovation         |                            |  |
| St SE                                     | E)             | Great Signage Potential             |                            |  |
| 7 7th Ave SE MEEK                         | ER 7th Ave SE  | Shadow Anchored by Safeway (Lo      | cated Across the Street)   |  |
|                                           |                |                                     |                            |  |