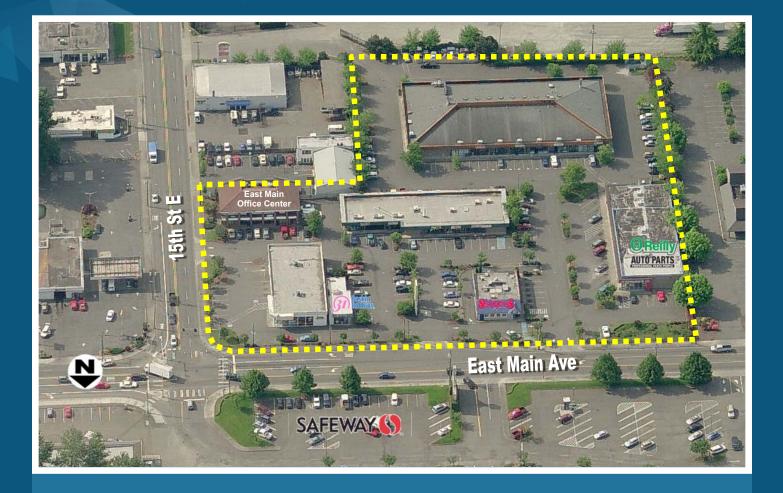

## OFFICE/RETAIL/FLEX SPACES AVAILABLE

| OFFICE/RETAIL LEASE INFO                  |                |                                     |                            |  |
|-------------------------------------------|----------------|-------------------------------------|----------------------------|--|
| Building-Suite                            | Available Size | Lease Rate                          | Availability               |  |
| 1430-A                                    | 2,000 SF       | \$19.00/SF/YR + NNN                 | Available Now              |  |
| 150-101                                   | 356 SF         | \$20.00/SF/YR, Gross                | Available Now              |  |
|                                           |                | PROPERTY FEAT                       | OPERTY FEATURES            |  |
| 512<br>Puyalus A<br>Sth St N<br>4th St NE | X              | Great Tenant Mix                    |                            |  |
| I ST NE                                   |                | Free and Ample Parking              |                            |  |
| C Main Ave                                | E Main Ave     | Located in High Traffic Center with | h <u>+</u> 16,000 Cars/Day |  |
| E Pioneer                                 |                | Recent Landscape Renovation         |                            |  |
| St SE                                     | E)             | Great Signage Potential             |                            |  |
| 7 7th Ave SE MEEK                         | ER 7th Ave SE  | Shadow Anchored by Safeway (Lo      | cated Across the Street)   |  |
|                                           |                |                                     |                            |  |

## EAST MAIN ATTRACTIONS & OFFICE CENTER

1416 E MAIN AVE & 120 15TH ST SE | PUYALLUP, WA

| DEMOGRAPHICS                                      | Total Population | Median HH Income |  |
|---------------------------------------------------|------------------|------------------|--|
| 1-Mile                                            | 10,037           | \$55,746         |  |
| 3-Mile                                            | 61,666           | \$63,656         |  |
| 5-Mile                                            | 155,198          | \$68,723         |  |
| East Main Ave @ 15th St SE - ±16,000 cars per day |                  |                  |  |