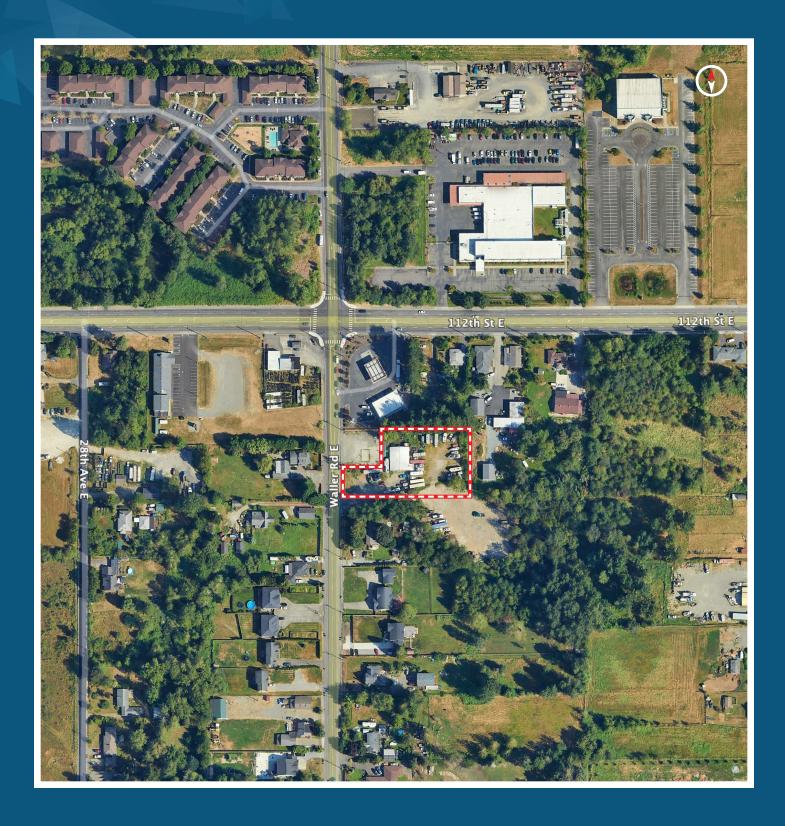

# 112TH ST WAREHOUSE + YARD FOR SALE OR LEASE

11305 WALLER RD E | TACOMA, WA 98445

### SALE & LEASE INFORMATION

Building Size: 3,000 SF
Lease Rate: Call Broker
Sale Price: Call Broker

**Land Size**: 0.98 AC (42,700 SF)

**Year Built**: 1973 (1988)

**Loading**: 2 Grade Level Doors

Comment: Near SR-512, easy ingress with multiple access points, low site coverage, graveled & fenced vard