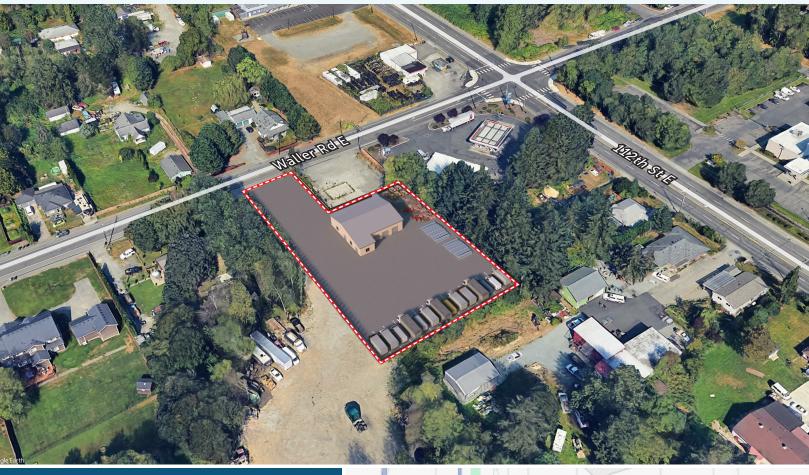

# 112TH ST WAREHOUSE + YARD FOR SALE OR LEASE

11305 WALLER RD E | TACOMA, WA 98445

### SALE & LEASE INFORMATION

Building Size: 3,000 SF
Lease Rate: Call Broker
Sale Price: Call Broker

**Land Size**: 0.98 AC (42,700 SF)

**Year Built**: 1973 (1988)

**Loading**: 2 Grade Level Doors

Comment: Near SR-512, easy ingress with multiple access points, low site coverage, graveled & fenced vard