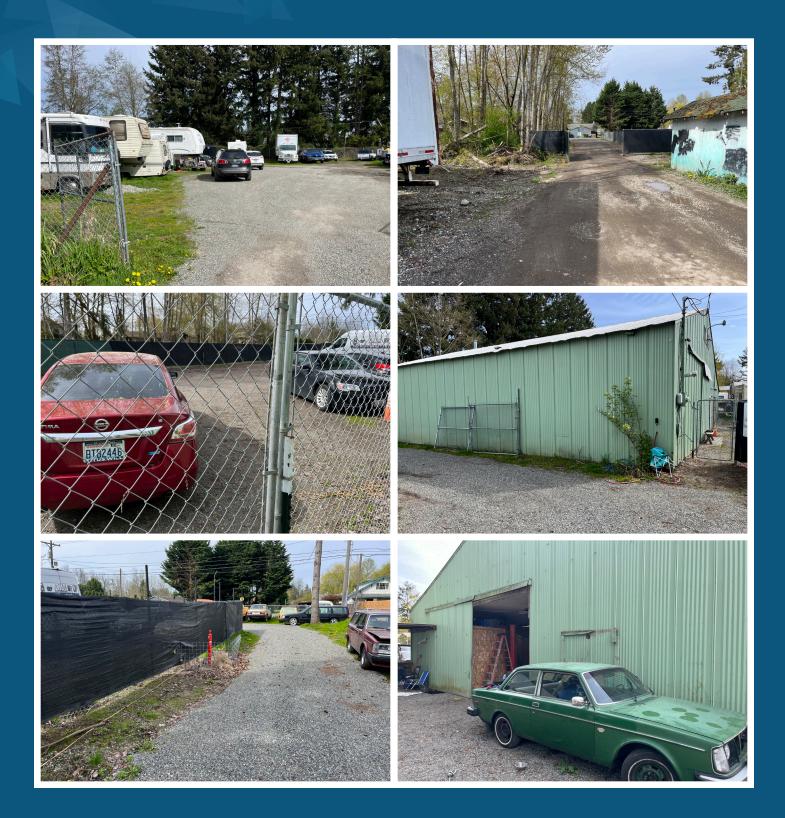

### SALE & LEASE INFORMATION

Building Size: 3,000 SF
Lease Rate: Call Broker
Sale Price: Call Broker

**Land Size**: 0.98 AC (42,700 SF)

**Year Built**: 1973 (1988)

**Loading**: 2 Grade Level Doors

Comment: Near SR-512, easy ingress with multiple access points, low site coverage, graveled & fenced vard