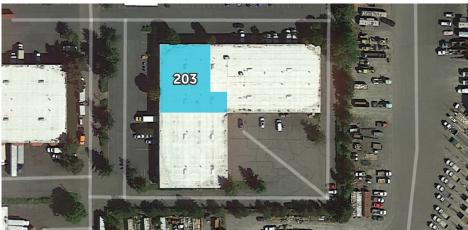

## 1111 S 344TH STREET FOR LEASE - 8,985 SF AVAILABLE

SUITE 203 | FEDERAL WAY, WA 98003

## LEASE INFORMATION

Suite: 203

Available Size: 8,985 SF (Warehouse)

w/1,016 SF (Office)

Lease Rate: \$1.10/SF (Shell)

\$1.30/SF (Office)

NNN Rate: \$0.26/SF

2 GL & 6 DH Loading:

## 1111 S 344TH STREET

SUITE 203 | FEDERAL WAY, WA 98003

| SUITE | WAREHOUSE SIZE | OFFICE SIZE | LOADING            |
|-------|----------------|-------------|--------------------|
| 203   | 8,985 SF       | 1,016 SF    | 2 GL & 6 DH        |
| 203   |                |             | • Grade Level Door |