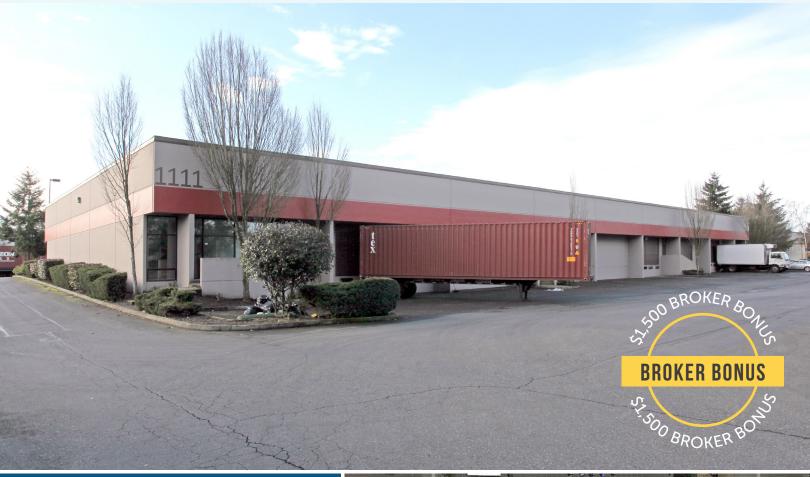

## 1111 S 344TH STREET FOR LEASE - 8,985 SF AVAILABLE

SUITE 203 | FEDERAL WAY, WA 98003

## RARE FEDERAL WAY WAREHOUSE SPACE - DOCK AND GRADE LOADING

## 1111 S 344TH STREET

SUITE 203 | FEDERAL WAY, WA 98003

| SUITE | WAREHOUSE SIZE | OFFICE SIZE | LOADING            |
|-------|----------------|-------------|--------------------|
| 203   | 8,985 SF       | 1,016 SF    | 2 GL & 6 DH        |
| 203   |                |             | • Grade Level Door |