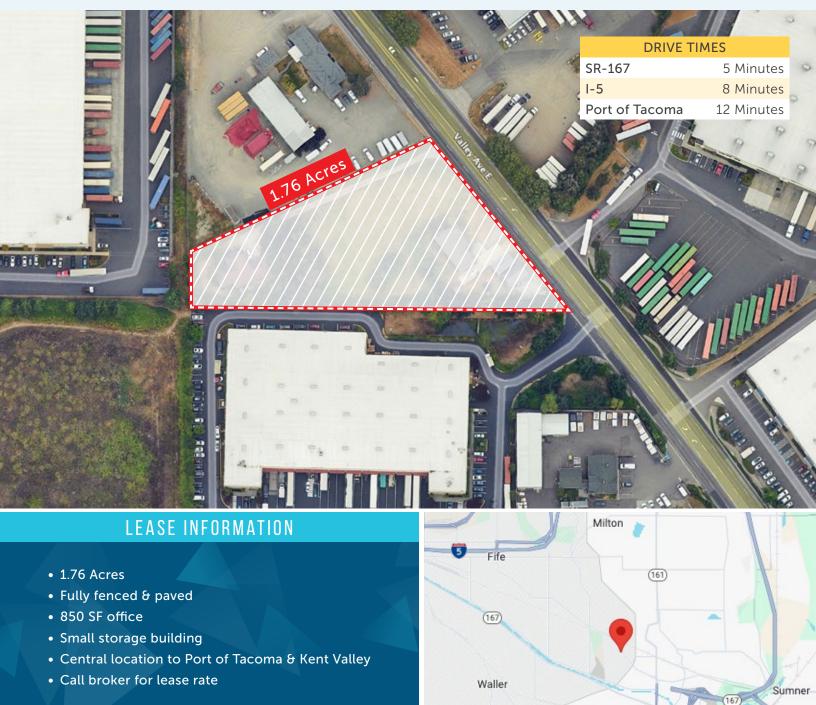

## VALLEY AVENUE YARD FOR LEASE - 1.76 ACRES

## 1036 VALLEY AVE NW | PUYALLUP, WA

## 1.76 ACRE YARD FOR LEASE - AVAILABLE Q3 2024

JIM HONAN 206.787.1464 jhonan@neilwalter.com

KERMIT JORGENSEN 206.787.1475 kjorgensen@neilwalter.com All information references in this document are approximate. The information contained herein is contained from sources deemed reliable. It is provided without representation, warranty, or guarantee, expressed or implied as to accuracy. Prospective buyer or tenant should conduct its own independent investigation relating to the property, government codes and regulations, allowed uses, and all other matters, regardless of whether they are referred to or contained in this document.