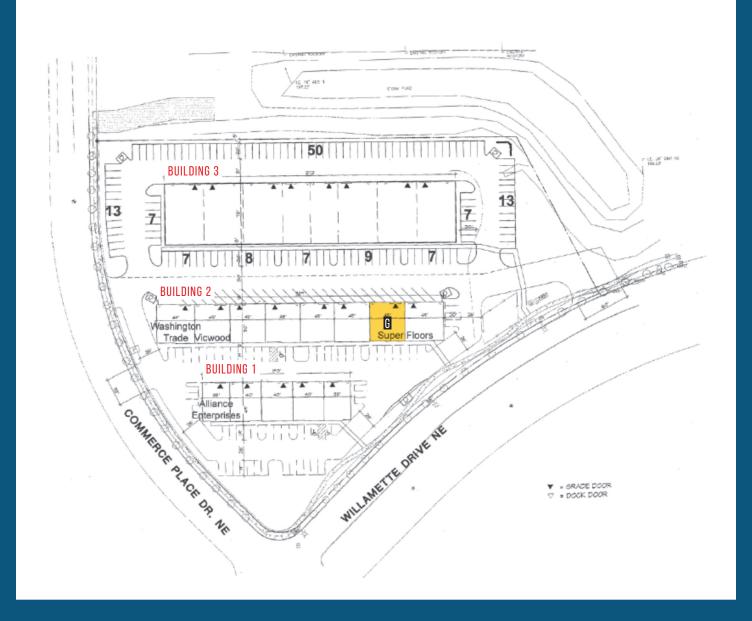

### LEASE INFORMATION

**BUILDING 2** 

**Suite G:** 2,250 SF

Lease Rate: \$1.15/SF + NNN

#### **AVAILABLE SPACES**

| Building | Suite | Total SF | Loading   | Comments |
|----------|-------|----------|-----------|----------|
| 2        | G     | 2,250 SF | 1 GL Door | -        |

**JOHN DEHAN** 253.779.2433

#### **AVAILABLE SPACE**

| Building | Suite | Total SF | Loading   |
|----------|-------|----------|-----------|
| 2        | G     | 2,250 SF | 1 GL Door |

JOHN DEHAN 253.779.2433 jdehan@neilwalter.com NICK RATZKE, SIOR 253.779.2414 nratzke@neilwalter.com **JOEL JONES** 253.779.2422 jjones@neilwalter.com