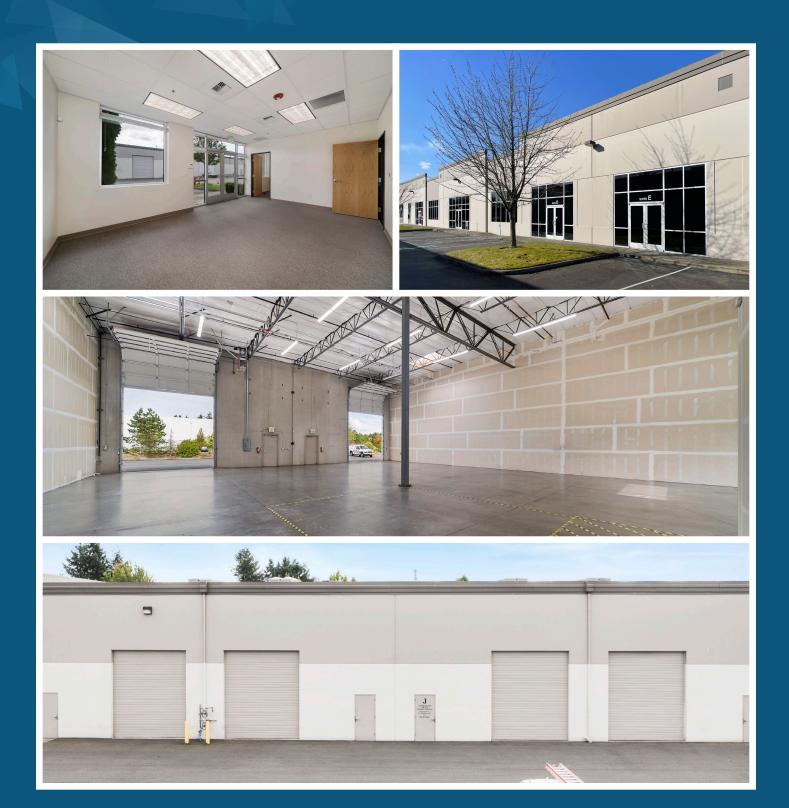

### PROPERTY HIGHLIGHTS

- Class A flex office & warehouse space
- Located in the Lacey industrial area
- Immediate access to I-5 (1 mile)
- High image retail / office storefronts
- 16' clear height

- 3 phase power
- HVAC in office
- Oversized 14' GL doors
- Fire Sprinklers
- · Ample free parking