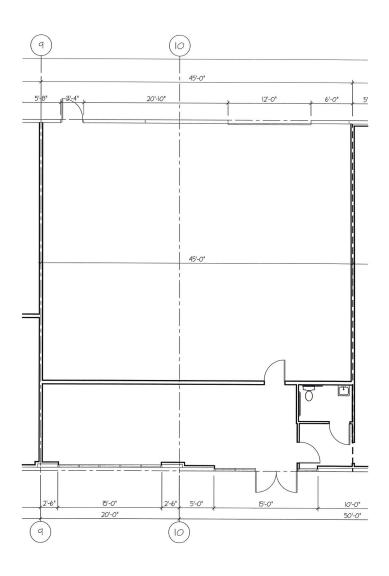

### LEASE INFORMATION

**BUILDING 2** 

**Suite G:** 2,250 SF

Lease Rate: \$1.15/SF + NNN

#### **AVAILABLE SPACES**

| Building | Suite | Total SF | Loading   | Comments |
|----------|-------|----------|-----------|----------|
| 2        | G     | 2,250 SF | 1 GL Door | -        |

**JOHN DEHAN** 253.779.2433

#### **AVAILABLE SPACE**

| Building | Suite | Total SF | Loading   |
|----------|-------|----------|-----------|
| 2        | G     | 2,250 SF | 1 GL Door |

JOHN DEHAN 253.779.2433 jdehan@neilwalter.com NICK RATZKE, SIOR 253.779.2414 nratzke@neilwalter.com **JOEL JONES** 253.779.2422 jjones@neilwalter.com