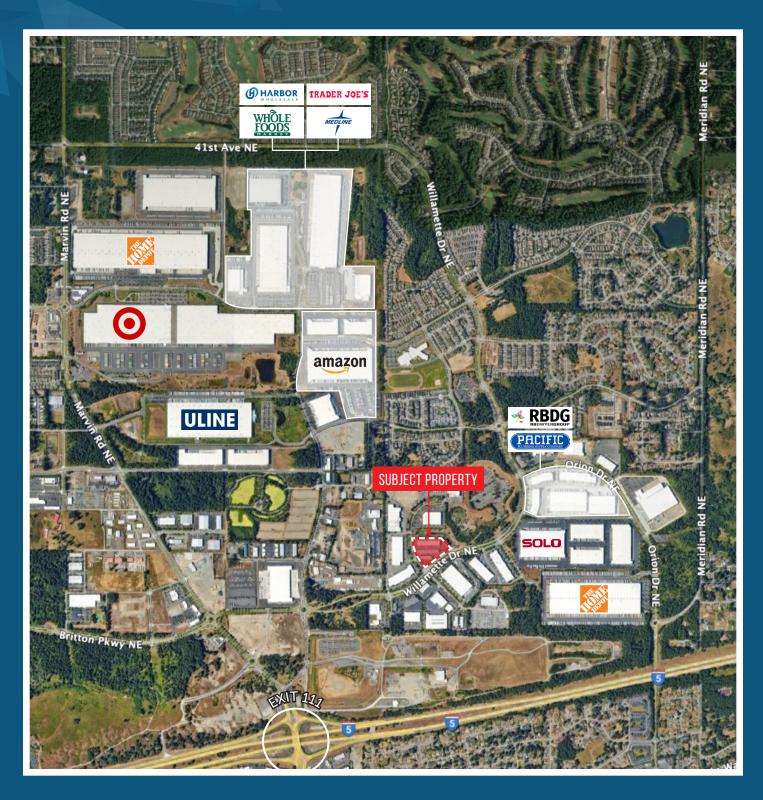

### PROPERTY HIGHLIGHTS

- Class A flex office & warehouse space
- Located in the Lacey industrial area
- Immediate access to I-5 (1 mile)
- High image retail / office storefronts
- 16' clear height

- 3 phase power
- HVAC in office
- Oversized 14' GL doors
- Fire Sprinklers
- · Ample free parking