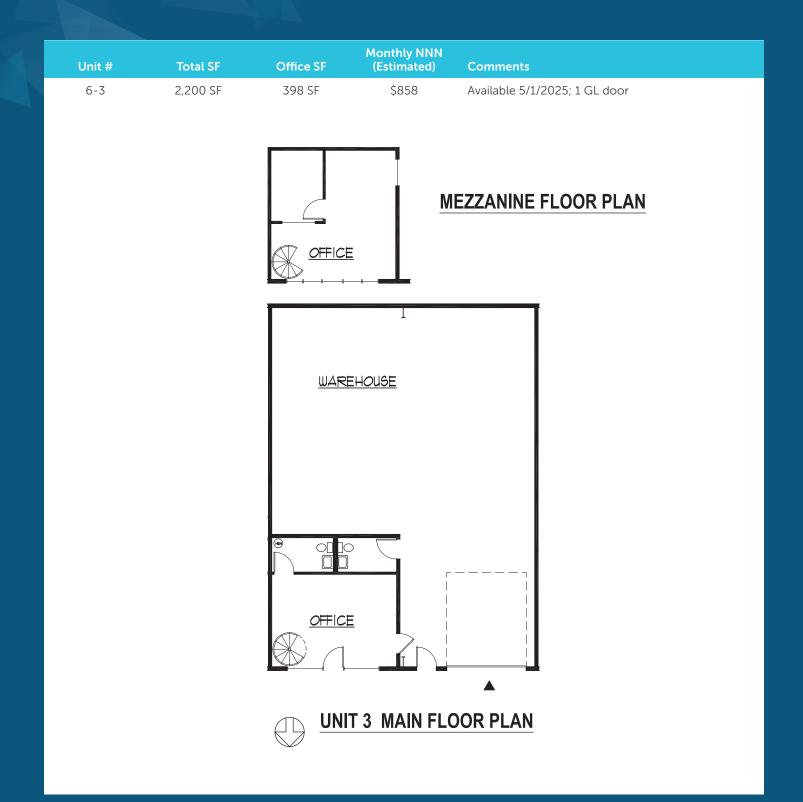

#### **Current Lease Opportunities**

| Unit #                 | Total SF | Office SF | Monthly NNN<br>(Estimated) | Comments                    |
|------------------------|----------|-----------|----------------------------|-----------------------------|
| 5-6                    | 1,901 SF | 417 SF    | \$741                      | Available 5/1/25; 1 GL door |
| 6-3                    | 2,200 SF | 398 SF    | \$858                      | Available 3/1/25; 1 GL door |
| 3-5                    | 3,098 SF | 352 SF    | \$1,208                    | Available 3/1/25; 1 GL door |
| 1-4                    | 3,620 SF | 392 SF    | \$1,412                    | Available 3/1/25; 2 GL door |
| CALL BROKERS FOR RATES |          |           |                            |                             |

#### **UNIT 6 MAIN FLOOR PLAN**

**SPENCER MEAD GRIFFIN DAY JOHN BLEDSOE** 206.787.1476 206.261.4012 206.787.1460 smead@neilwalter.com gday@neilwalter.com jbledsoe@neilwalter.com and all other matters, regardless of whether they are referred to or contained in this document.