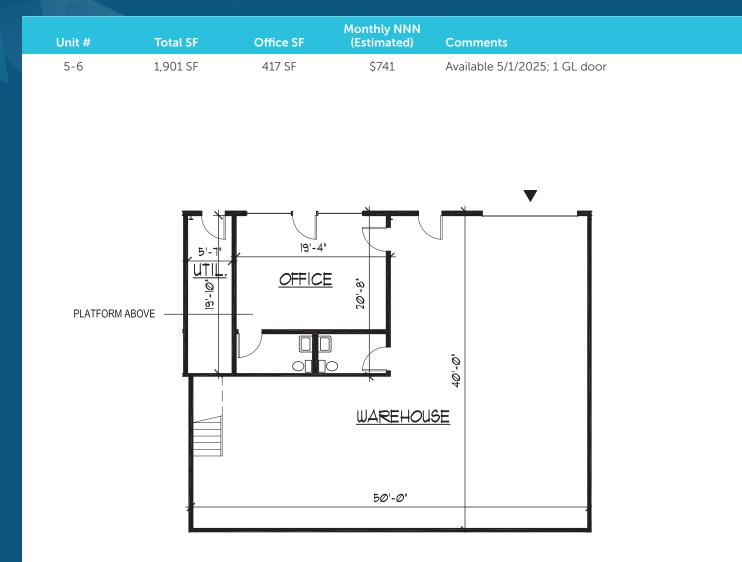

#### **Current Lease Opportunities**

| Unit #                 | Total SF | Office SF | Monthly NNN<br>(Estimated) | Comments                    |
|------------------------|----------|-----------|----------------------------|-----------------------------|
| 5-6                    | 1,901 SF | 417 SF    | \$741                      | Available 5/1/25; 1 GL door |
| 6-3                    | 2,200 SF | 398 SF    | \$858                      | Available 3/1/25; 1 GL door |
| 3-5                    | 3,098 SF | 352 SF    | \$1,208                    | Available 3/1/25; 1 GL door |
| 1-4                    | 3,620 SF | 392 SF    | \$1,412                    | Available 3/1/25; 2 GL door |
| CALL BROKERS FOR RATES |          |           |                            |                             |