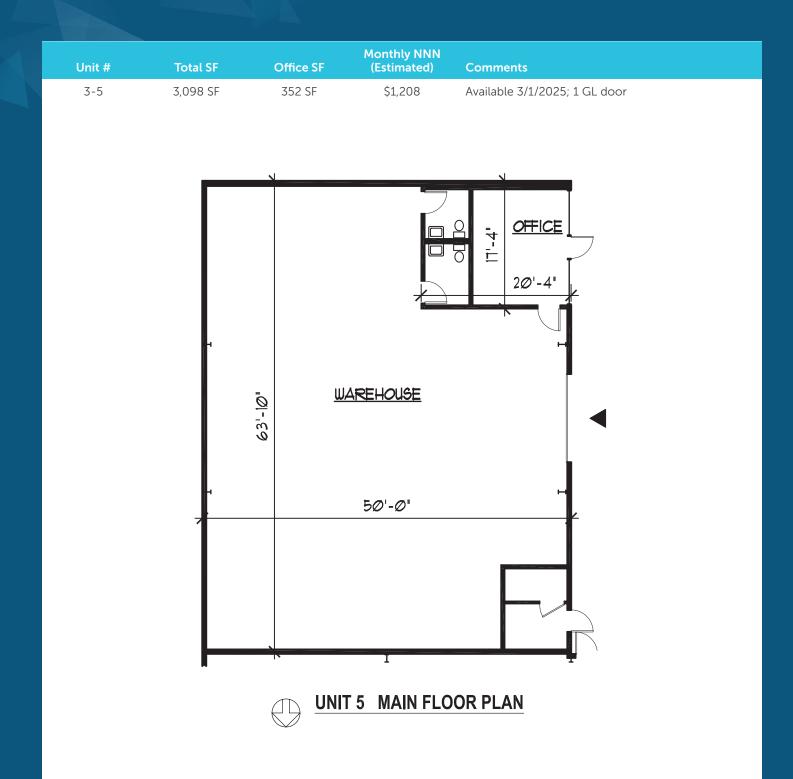

#### **Current Lease Opportunities**

| Unit #                 | Total SF | Office SF | Monthly NNN<br>(Estimated) | Comments                    |
|------------------------|----------|-----------|----------------------------|-----------------------------|
| 5-6                    | 1,901 SF | 417 SF    | \$741                      | Available 5/1/25; 1 GL door |
| 6-3                    | 2,200 SF | 398 SF    | \$858                      | Available 3/1/25; 1 GL door |
| 3-5                    | 3,098 SF | 352 SF    | \$1,208                    | Available 3/1/25; 1 GL door |
| 1-4                    | 3,620 SF | 392 SF    | \$1,412                    | Available 3/1/25; 2 GL door |
| CALL BROKERS FOR RATES |          |           |                            |                             |