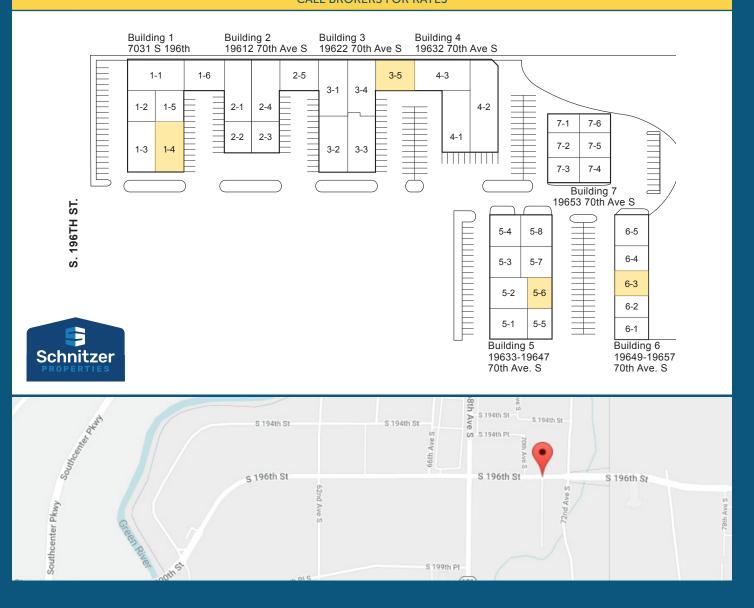

#### **Current Lease Opportunities**

| Unit #                 | Total SF | Office SF | Monthly NNN<br>(Estimated) | Comments                    |
|------------------------|----------|-----------|----------------------------|-----------------------------|
| 5-6                    | 1,901 SF | 417 SF    | \$741                      | Available 5/1/25; 1 GL door |
| 6-3                    | 2,200 SF | 398 SF    | \$858                      | Available 3/1/25; 1 GL door |
| 3-5                    | 3,098 SF | 352 SF    | \$1,208                    | Available 3/1/25; 1 GL door |
| 1-4                    | 3,620 SF | 392 SF    | \$1,412                    | Available 3/1/25; 2 GL door |
| CALL BROKERS FOR RATES |          |           |                            |                             |