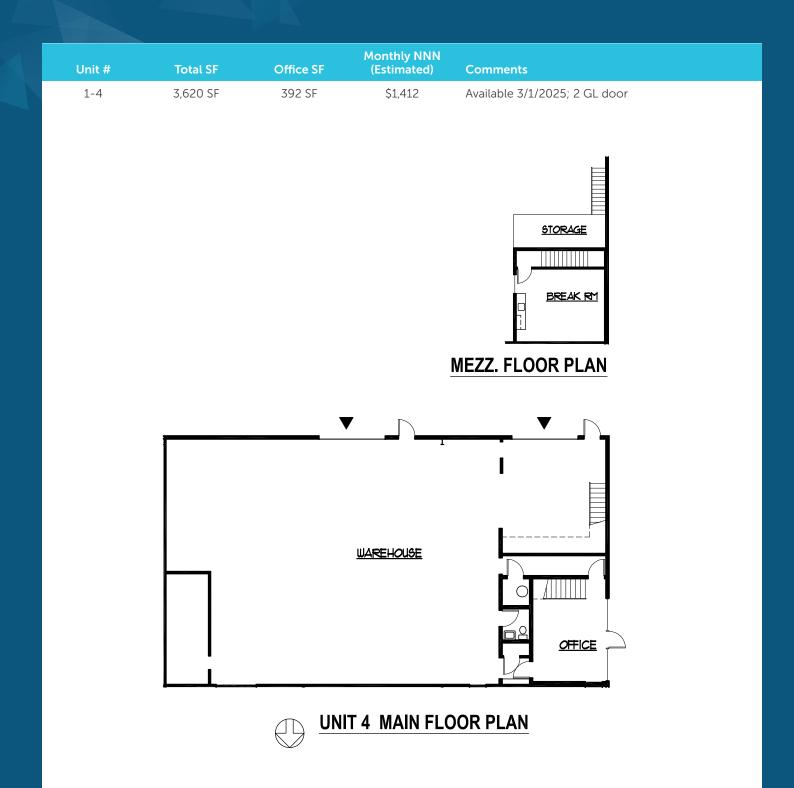

#### **Current Lease Opportunities**

| Unit #                 | Total SF | Office SF | Monthly NNN<br>(Estimated) | Comments                    |
|------------------------|----------|-----------|----------------------------|-----------------------------|
| 5-6                    | 1,901 SF | 417 SF    | \$741                      | Available 5/1/25; 1 GL door |
| 6-3                    | 2,200 SF | 398 SF    | \$858                      | Available 3/1/25; 1 GL door |
| 3-5                    | 3,098 SF | 352 SF    | \$1,208                    | Available 3/1/25; 1 GL door |
| 1-4                    | 3,620 SF | 392 SF    | \$1,412                    | Available 3/1/25; 2 GL door |
| CALL BROKERS FOR RATES |          |           |                            |                             |