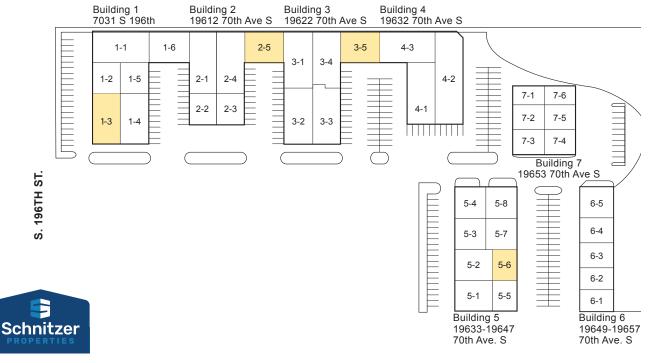

### **Current Lease Opportunities**

| Unit # | Total SF | Office SF | Monthly NN<br>(Estimated |                                     |
|--------|----------|-----------|--------------------------|-------------------------------------|
| 5-6    | 1,901 SF | 417 SF    | \$741                    | Available within 30 days; 1 GL door |
| 3-5    | 3,098 SF | 352 SF    | \$1,208                  | Available now; 1 GL door            |
| 2-5    | 3,183 SF | 317 SF    | \$1,241                  | Available within 60 days; 1 GL door |
| 1-4    | 3,620 SF | 392 SF    | \$1,412                  | Available 3/1/25; 2 GL door         |
|        |          |           |                          |                                     |

#### **CALL BROKERS FOR RATES**

NEIL WALTER

SOUTH 196TH ST & 70TH AVE S | KENT, WA

| Unit # | Total SF | Office SF | Monthly NNN<br>(Estimated) | Comments                            |
|--------|----------|-----------|----------------------------|-------------------------------------|
| 5-6    | 1,901 SF | 417 SF    | \$741                      | Available within 30 days; 1 GL door |

**UNIT 6 MAIN FLOOR PLAN** 

SOUTH 196TH ST & 70TH AVE S | KENT, WA

| Unit # | Total SF | Office SF | Monthly NNN<br>(Estimated) | Comments                 |
|--------|----------|-----------|----------------------------|--------------------------|
| 3-5    | 3,098 SF | 352 SF    | \$1,208                    | Available now; 1 GL door |

**UNIT 5 MAIN FLOOR PLAN** 

NEIL WALTER

SOUTH 196TH ST & 70TH AVE S | KENT, WA

| Unit # | Total SF | Office SF | Monthly NNN<br>(Estimated) | Comments                            |
|--------|----------|-----------|----------------------------|-------------------------------------|
| 2-5    | 3,183 SF | 317 SF    | \$1,241                    | Available within 60 days; 1 GL door |

**UNIT 5 MAIN FLOOR PLAN** 

SOUTH 196TH ST & 70TH AVE S | KENT, WA

| Unit # | Total SF | Office SF | Monthly NNN<br>(Estimated) | Comments                    |
|--------|----------|-----------|----------------------------|-----------------------------|
| 1-4    | 3,620 SF | 392 SF    | \$1,412                    | Available 3/1/25; 2 GL door |