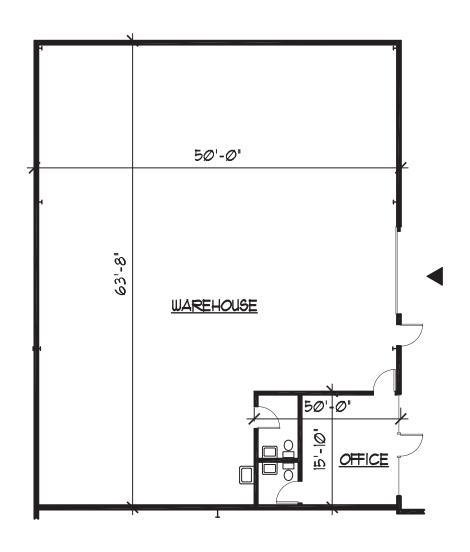

**UNIT 5 MAIN FLOOR PLAN** 

NEIL WALTER

SOUTH 196TH ST & 70TH AVE S | KENT, WA

| Unit # | Total SF | Office SF | Monthly NNN<br>(Estimated) | Comments                            |
|--------|----------|-----------|----------------------------|-------------------------------------|
| 2-5    | 3,183 SF | 317 SF    | \$1,241                    | Available within 60 days; 1 GL door |