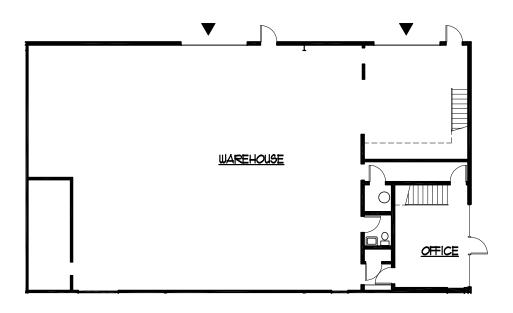

| Available now; 1 GL door |





**UNIT 5 MAIN FLOOR PLAN** 

NEIL WALTER

SOUTH 196TH ST & 70TH AVE S | KENT, WA

| Unit # | Total SF | Office SF | Monthly NNN<br>(Estimated) | Comments                            |
|--------|----------|-----------|----------------------------|-------------------------------------|
| 2-5    | 3,183 SF | 317 SF    | \$1,241                    | Available within 60 days; 1 GL door |





**UNIT 5 MAIN FLOOR PLAN** 

SOUTH 196TH ST & 70TH AVE S | KENT, WA

| Unit # | Total SF | Office SF | Monthly NNN<br>(Estimated) | Comments                    |
|--------|----------|-----------|----------------------------|-----------------------------|
| 1-4    | 3,620 SF | 392 SF    | \$1,412                    | Available 3/1/25; 2 GL door |



**MEZZ. FLOOR PLAN** 





**UNIT 4 MAIN FLOOR PLAN**