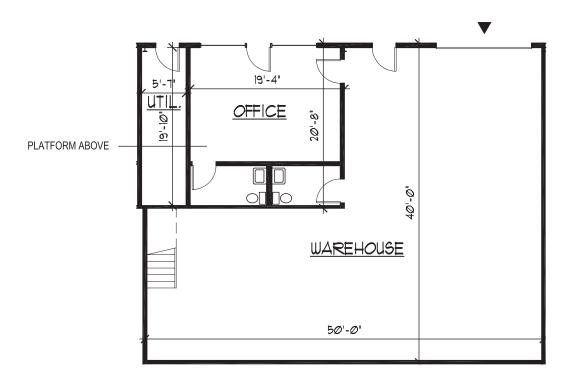

**UNIT 6 MAIN FLOOR PLAN** 

SOUTH 196TH ST & 70TH AVE S | KENT, WA

| Unit # | Total SF | Office SF | Monthly NNN<br>(Estimated) | Comments                 |
|--------|----------|-----------|----------------------------|--------------------------|
| 3-5    | 3,098 SF | 352 SF    | \$1,208                    | Available now; 1 GL door |

**UNIT 5 MAIN FLOOR PLAN** 

NEIL WALTER

SOUTH 196TH ST & 70TH AVE S | KENT, WA

| Unit # | Total SF | Office SF | Monthly NNN<br>(Estimated) | Comments                            |
|--------|----------|-----------|----------------------------|-------------------------------------|
| 2-5    | 3,183 SF | 317 SF    | \$1,241                    | Available within 60 days; 1 GL door |

**UNIT 5 MAIN FLOOR PLAN** 

SOUTH 196TH ST & 70TH AVE S | KENT, WA

| Unit # | Total SF | Office SF | Monthly NNN<br>(Estimated) | Comments                    |
|--------|----------|-----------|----------------------------|-----------------------------|
| 1-4    | 3,620 SF | 392 SF    | \$1,412                    | Available 3/1/25; 2 GL door |

**MEZZ. FLOOR PLAN** 

**UNIT 4 MAIN FLOOR PLAN**