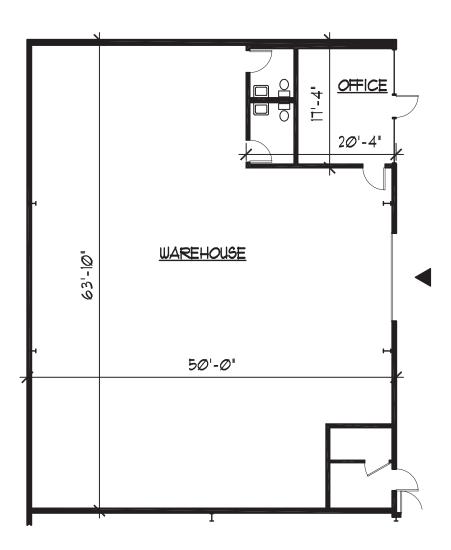

**UNIT 6 MAIN FLOOR PLAN** 

SOUTH 196TH ST & 70TH AVE S | KENT, WA

| Unit # | Total SF | Office SF | Monthly NNN<br>(Estimated) | Comments                 |
|--------|----------|-----------|----------------------------|--------------------------|
| 3-5    | 3,098 SF | 352 SF    | \$1,208                    | Available now; 1 GL door |