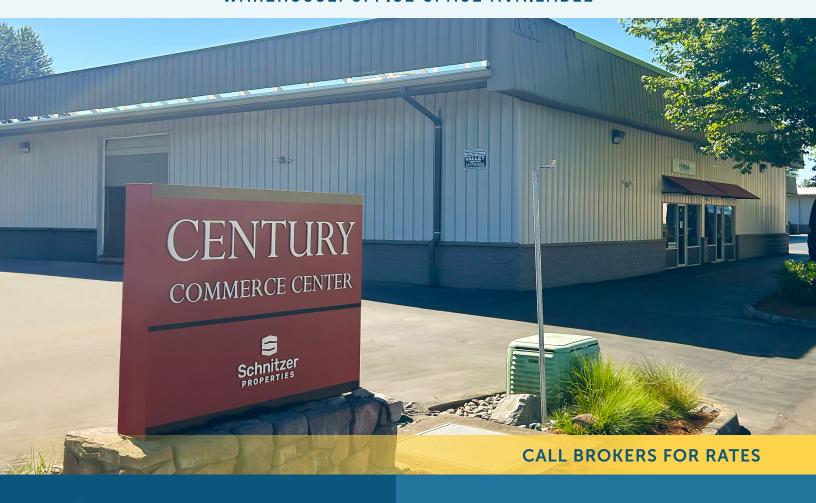

### CENTURY COMMERCE CENTER AVAILABLE FOR LEASE

SOUTH 196TH ST & 70TH AVE S | KENT, WA

### WAREHOUSE/OFFICE SPACE AVAILABLE

entrally located in Kent, this seven building, 113,166 square foot office and warehouse property offers easy access to I-5, I-405 and SR-167.

With units ranging between 1,900 and 11,000 square feet, Century Commerce Center is able to accommodate your business needs!