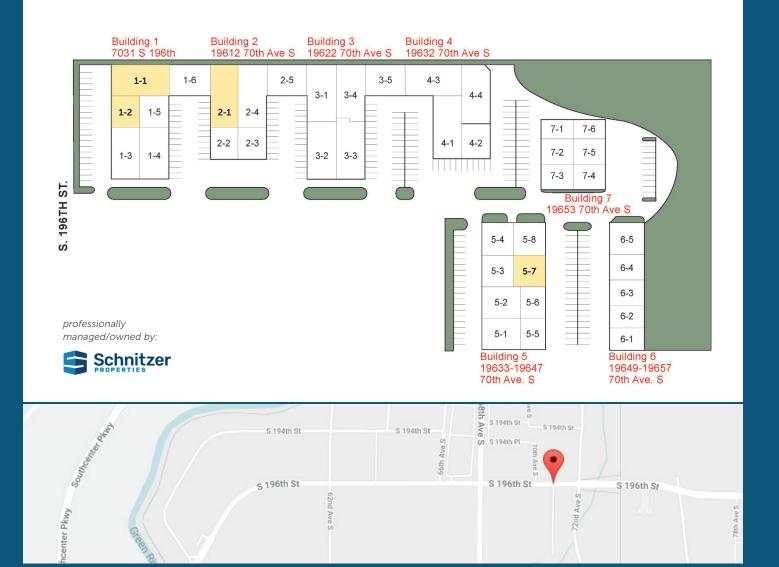

### **Current Lease Opportunities**

| Unit # | Total SF | Office SF     | Monthly NNN<br>(Estimated) | Comments                     |
|--------|----------|---------------|----------------------------|------------------------------|
| 1-1    | 4,490 SF | 425 SF + Mezz | \$1,758                    | Available 12/1/24; 1 GL door |
| 2-1    | 4,435 SF | 395 SF + Mezz | \$1,737                    | Available now; 1 GL door     |
| 5-7    | 2,505 SF | 394 SF + Mezz | \$981                      | Available 10/1/24; 1 GL door |
| 1-2    | 2,273 SF | 286 SF        | \$890                      | Available now; 1 GL door     |
|        |          |               |                            |                              |

#### **CALL BROKERS FOR RATES**

NEIL WALTER

SOUTH 196TH ST & 70TH AVE S | KENT, WA

| Unit # | Total SF | Office SF     | Monthly NNN<br>(Estimated) | Comments                     |
|--------|----------|---------------|----------------------------|------------------------------|
| 1-1    | 4,490 SF | 425 SF + Mezz | \$1,758                    | Available 12/1/24; 1 GL door |

**BAY 1 MAIN FLOOR PLAN** 

MEZZ. FLOOR PLAN

NEIL WALTER

SOUTH 196TH ST & 70TH AVE S | KENT, WA

| Unit # | Total SF | Office SF     | Monthly NNN<br>(Estimated) | Comments                 |
|--------|----------|---------------|----------------------------|--------------------------|
| 2-1    | 4,435 SF | 395 SF + Mezz | \$1,737                    | Available now; 1 GL door |

SOUTH 196TH ST & 70TH AVE S | KENT, WA

| Unit # | Total SF | Office SF     | Monthly NNN<br>(Estimated) | Comments                     |
|--------|----------|---------------|----------------------------|------------------------------|
| 5-7    | 2,505 SF | 394 SF + Mezz | \$981                      | Available 10/1/24; 1 GL door |

3/32" = 1'-0"

NEIL WALTER

SOUTH 196TH ST & 70TH AVE S | KENT, WA

| Unit # | Total SF | Office SF | Monthly NNN<br>(Estimated) | Comments                 |
|--------|----------|-----------|----------------------------|--------------------------|
| 1-2    | 2,273 SF | 286 SF    | \$890                      | Available now; 1 GL door |