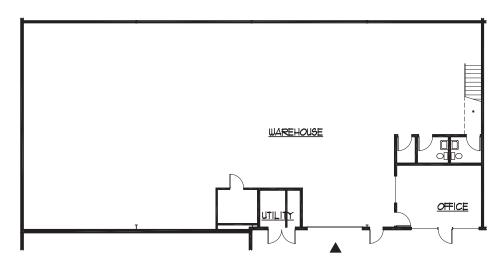

**BAY 1 MAIN FLOOR PLAN** 

MEZZ. FLOOR PLAN

NEIL WALTER

SOUTH 196TH ST & 70TH AVE S | KENT, WA

| Unit # | Total SF | Office SF     | Monthly NNN<br>(Estimated) | Comments                 |
|--------|----------|---------------|----------------------------|--------------------------|
| 2-1    | 4,435 SF | 395 SF + Mezz | \$1,737                    | Available now; 1 GL door |