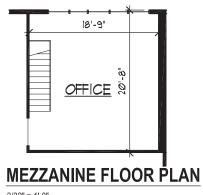

**BAY 1 MAIN FLOOR PLAN** 

MEZZ. FLOOR PLAN

NEIL WALTER

SOUTH 196TH ST & 70TH AVE S | KENT, WA

| Unit # | Total SF | Office SF     | Monthly NNN<br>(Estimated) | Comments                 |
|--------|----------|---------------|----------------------------|--------------------------|
| 2-1    | 4,435 SF | 395 SF + Mezz | \$1,737                    | Available now; 1 GL door |