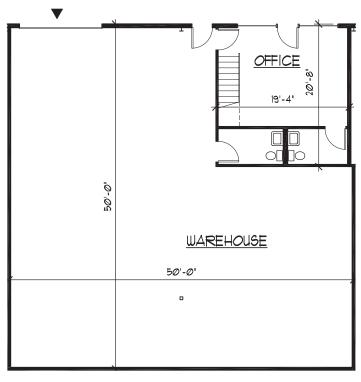

SOUTH 196TH ST & 70TH AVE S | KENT, WA

| Unit # | Total SF | Office SF     | Monthly NNN<br>(Estimated) | Comments                     |
|--------|----------|---------------|----------------------------|------------------------------|
| 5-7    | 2,505 SF | 394 SF + Mezz | \$981                      | Available 10/1/24; 1 GL door |