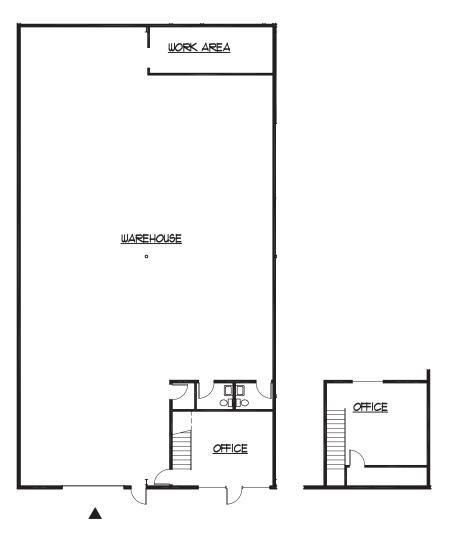

**BAY 1 MAIN FLOOR PLAN** 

MEZZ. FLOOR PLAN

NEIL WALTER

SOUTH 196TH ST & 70TH AVE S | KENT, WA

| Unit # | Total SF | Office SF     | Monthly NNN<br>(Estimated) | Comments                 |
|--------|----------|---------------|----------------------------|--------------------------|
| 2-1    | 4,435 SF | 395 SF + Mezz | \$1,737                    | Available now; 1 GL door |