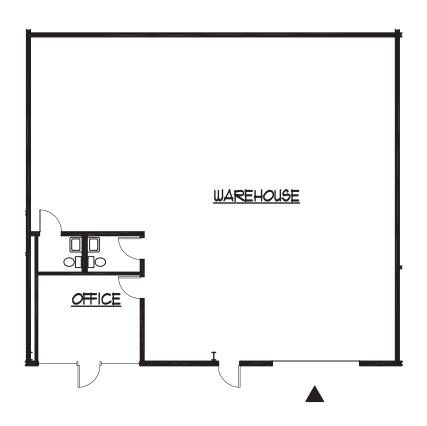

3/32" = 1'-0"

NEIL WALTER

SOUTH 196TH ST & 70TH AVE S | KENT, WA

| Unit # | Total SF | Office SF | Monthly NNN<br>(Estimated) | Comments                 |
|--------|----------|-----------|----------------------------|--------------------------|
| 1-2    | 2,273 SF | 286 SF    | \$890                      | Available now; 1 GL door |