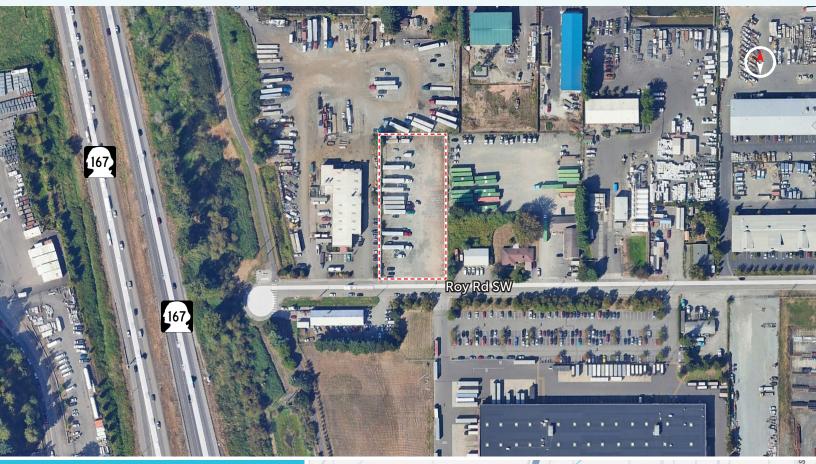

## ROY ROAD YARD FOR LEASE - 1.42 ACRES 325 ROY RD SW | PACIFIC, WA 98047

## LEASE INFORMATION

- 1.42 Acres
- Fully graveled and fenced yard
- Immediate access to Hwy-167
- Industrial zoning
- Lease Rate: \$0.28/SF/Month
- Available with 30 days' notice

JOHN BLEDSOE 206.787.1460 jbledsoe@neilwalter.com