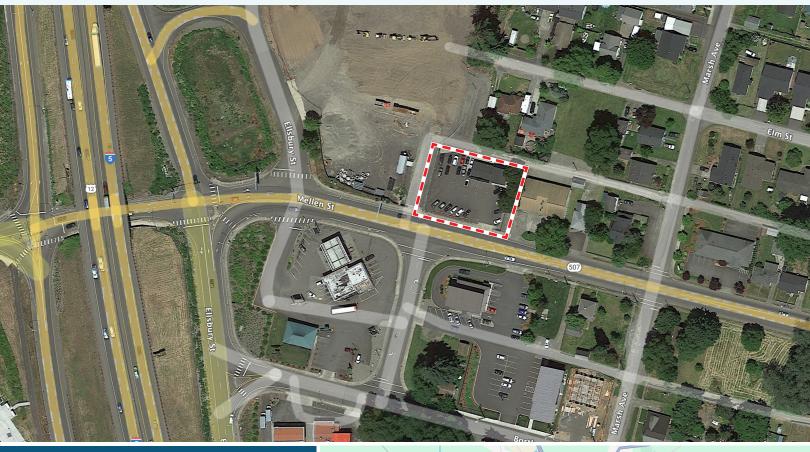

## 1221 MELLEN STREET FOR SALE OR LEASE

CENTRALIA, WA

## FORMER CAR LOT WITH GREAT LOCATION NEAR I-5

## SALE & LEASE INFORMATION

Available Size: ±1,000 SF

Land Size: 16,100 SF

Warehouse Size: 150 SF

Office Size: 864 SF

Loading: 1 GL Door

Lease Rate: \$5,000/Month

NNN Rate: \$408/Month