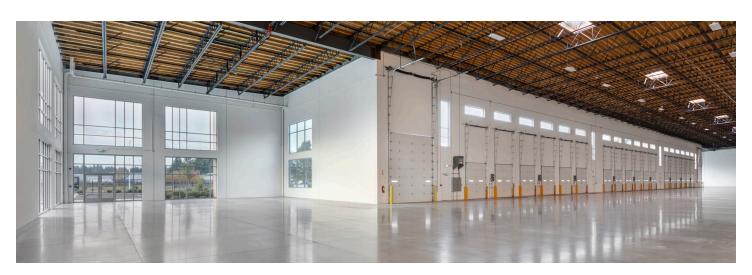

## **FOR LEASE**

Building 2: 199,950 SF Available

## READY FOR OCCUPANCY - CLASS A NEW CONSTRUCTION

| LEASE INFORMATION  |            |
|--------------------|------------|
|                    | Bldg 2     |
| Available:         | 199,950 SF |
| Dock Doors:        | 44         |
| Grade Level Doors: | 4          |
| Parking:           | 115        |
| Trailer Parking:   | 133        |

| PROPERTY FEATURES |                                          |
|-------------------|------------------------------------------|
| Site Acres:       | 37.55                                    |
| Clear Height:     | 36′                                      |
| Column Spacing:   | 50′ x 56′                                |
| Sprinkler:        | ESFR                                     |
| Warehouse Slab:   | 7" reinforced                            |
| Power:            | 3000 amp 277/480-volt electrical service |
| Utility Service:  | Puget Sound Energy                       |