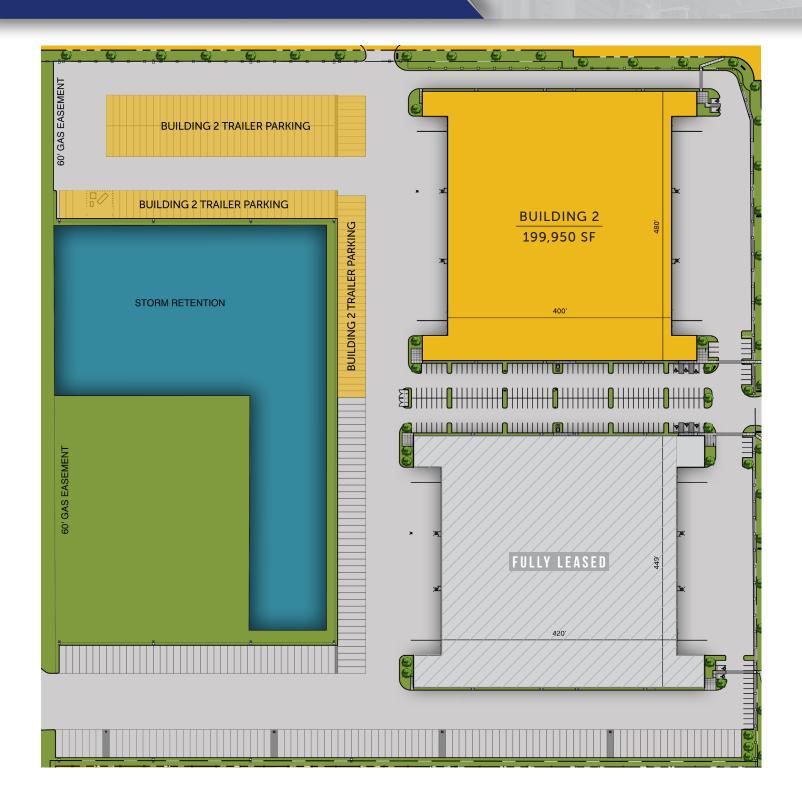

## **FOR LEASE**

Building 2: 199,950 SF Available

## READY FOR OCCUPANCY - CLASS A NEW CONSTRUCTION

| LEASE INFORMATION  |            |
|--------------------|------------|
|                    | Bldg 2     |
| Available:         | 199,950 SF |
| Dock Doors:        | 44         |
| Grade Level Doors: | 4          |
| Parking:           | 115        |
| Trailer Parking:   | 133        |

| PROPERTY FEATURES |                                          |
|-------------------|------------------------------------------|
| Site Acres:       | 37.55                                    |
| Clear Height:     | 36′                                      |
| Column Spacing:   | 50′ x 56′                                |
| Sprinkler:        | ESFR                                     |
| Warehouse Slab:   | 7" reinforced                            |
| Power:            | 3000 amp 277/480-volt electrical service |
| Utility Service:  | Puget Sound Energy                       |