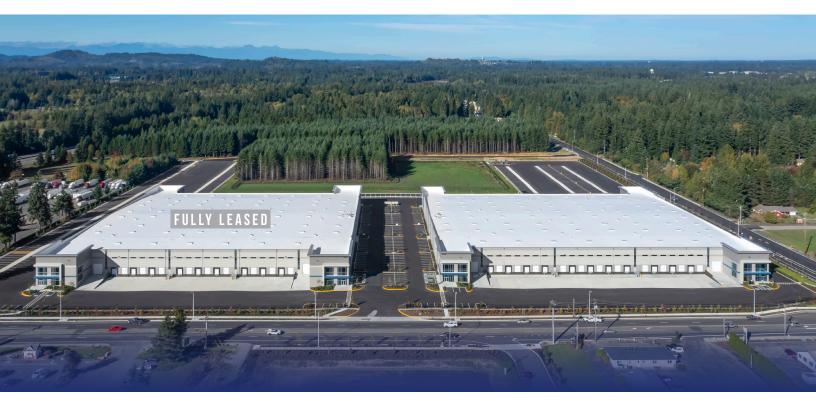

## **FOR LEASE**

Building 2: 199,950 SF Available

## READY FOR OCCUPANCY - CLASS A NEW CONSTRUCTION

| LEASE INFORMATION  |            |
|--------------------|------------|
|                    | Bldg 2     |
| Available:         | 199,950 SF |
| Dock Doors:        | 44         |
| Grade Level Doors: | 4          |
| Parking:           | 115        |
| Trailer Parking:   | 133        |