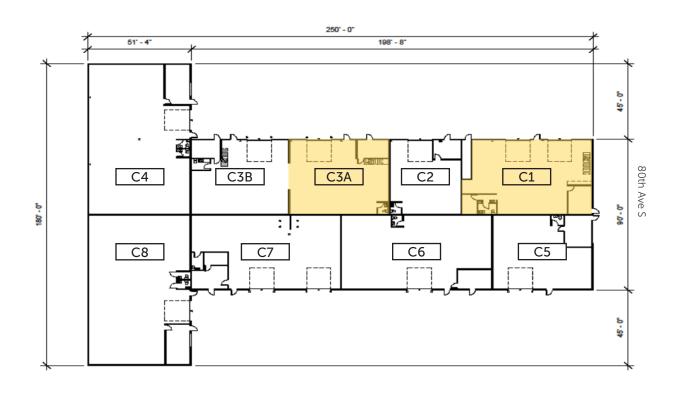

### **Current Lease Opportunities**

|   | Unit # | Total SF | Office SF | Monthly<br>Base Rent | NNN/Month<br>(Estimated) | Comments                     |
|---|--------|----------|-----------|----------------------|--------------------------|------------------------------|
|   | C-1    | 2,819    | 430       | Call Broker          | \$1,128                  | 2 GL doors                   |
| 1 | C-3A   | 2,222    | 245       | Call Broker          | \$889                    | Available 3/1/25; 1 GL doors |

# CENTURY BUILDING

20021 80TH AVE S | KENT, WA 98032

| Unit # | Total SF | Office SF | Monthly<br>Base Rent | NNN/Month<br>(Estimated) | Comments   |
|--------|----------|-----------|----------------------|--------------------------|------------|
| C-1    | 2,819    | 430       | Call Broker          | \$1,128                  | 2 GL doors |

### CENTURY BUILDING

20021 80TH AVE S | KENT, WA 98032

| Unit # | Total SF | Office SF | Monthly<br>Base Rent | NNN/Month<br>(Estimated) | Comments                     |
|--------|----------|-----------|----------------------|--------------------------|------------------------------|
| C-3A   | 2,222    | 245       | Call Broker          | \$889                    | Available 3/1/25; 1 GL doors |