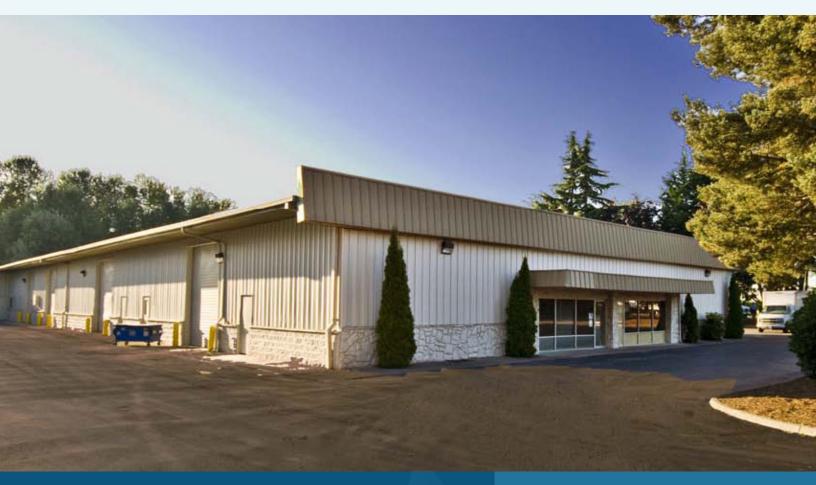

### CENTURY BUILDING FOR LEASE: 2,222 SF & 2,819 SF

20021 80TH AVE S | KENT, WA 98032

### WAREHOUSE/OFFICE SPACE AVAILABLE

entrally located in Kent, this single-story, 27,120 square foot office and warehouse property offers easy access to I-5, I-405 and SR-167.

With units ranging between 1,592 and 4,650 square feet, the Century Building is able to accommodate your business needs!

#### **PROPERTY FEATURES**

- Grade-level loading
- 14' 16' ceiling height
- 208 volt, 3-phase power
- Insulated building
- Excellent Kent Valley location

**SPENCER MEAD** 206.787.1476 smead@neilwalter.com **GRIFFIN DAY** 206.787.1474 gday@neilwalter.com