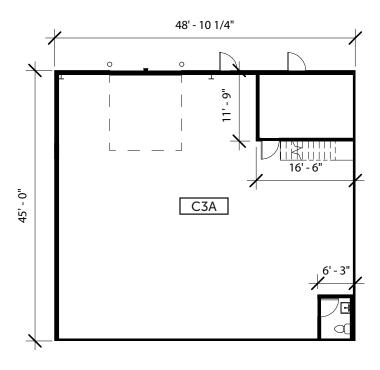

### CENTURY BUILDING

20021 80TH AVE S | KENT, WA 98032

| Unit # | Total SF | Office SF | Monthly<br>Base Rent | NNN/Month<br>(Estimated) | Comments                     |
|--------|----------|-----------|----------------------|--------------------------|------------------------------|
| C-3A   | 2,222    | 245       | Call Broker          | \$889                    | Available 3/1/25; 1 GL doors |