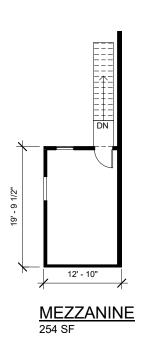

SF | Monthly<br>Base Rent | NNN/Month<br>(Estimated) | Comments                     |
|---|--------|----------|-----------|----------------------|--------------------------|------------------------------|
|   | C-1    | 2,819    | 430       | Call Broker          | \$1,128                  | 2 GL doors                   |
| 1 | C-3A   | 2,222    | 245       | Call Broker          | \$889                    | Available 3/1/25; 1 GL doors |





# CENTURY BUILDING

20021 80TH AVE S | KENT, WA 98032



| Unit # | Total SF | Office SF | Monthly<br>Base Rent | NNN/Month<br>(Estimated) | Comments   |
|--------|----------|-----------|----------------------|--------------------------|------------|
| C-1    | 2,819    | 430       | Call Broker          | \$1,128                  | 2 GL doors |





professionally managed/owned by:

Schnitzer
PROPERTIES

### CENTURY BUILDING

20021 80TH AVE S | KENT, WA 98032



| Unit # | Total SF | Office SF | Monthly<br>Base Rent | NNN/Month<br>(Estimated) | Comments                     |
|--------|----------|-----------|----------------------|--------------------------|------------------------------|
| C-3A   | 2,222    | 245       | Call Broker          | \$889                    | Available 3/1/25; 1 GL doors |



#### **MEZZANINE**



professionally managed/owned by:

Schnitzer
PROPERTIES