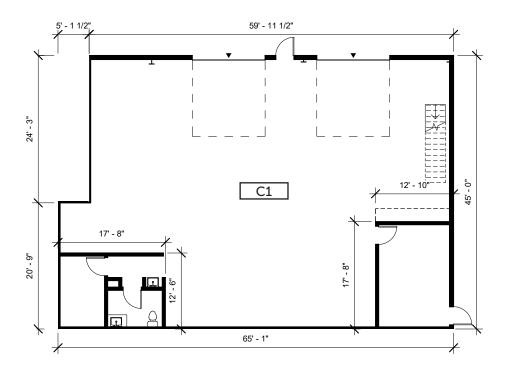

# CENTURY BUILDING

20021 80TH AVE S | KENT, WA 98032

| Unit # | Total SF | Office SF | Monthly<br>Base Rent | NNN/Month<br>(Estimated) | Comments   |
|--------|----------|-----------|----------------------|--------------------------|------------|
| C-1    | 2,819    | 430       | Call Broker          | \$1,128                  | 2 GL doors |