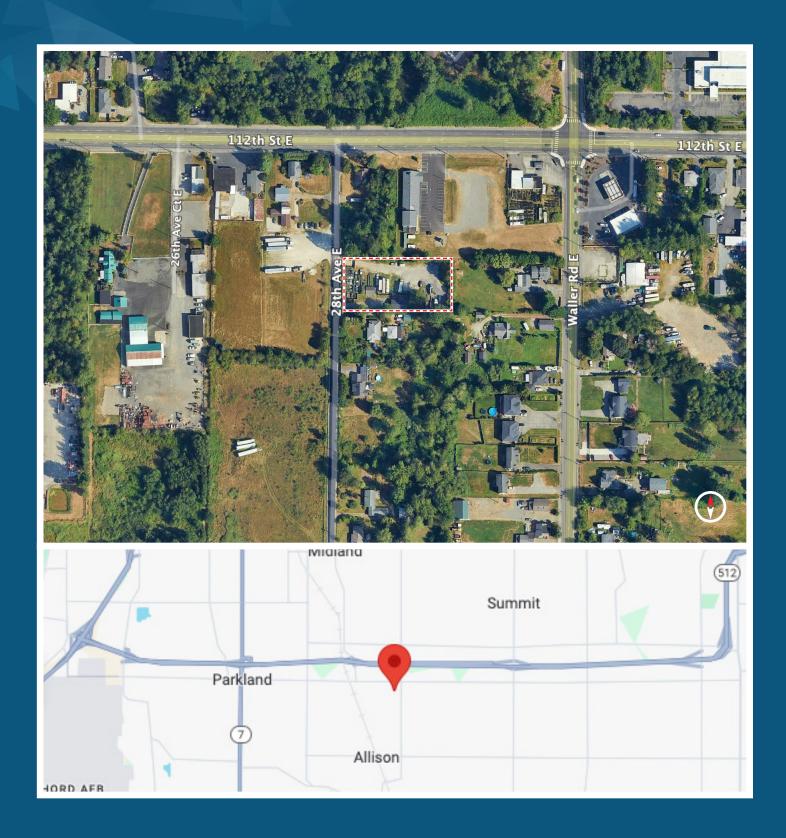

## 112TH ST CONTRACTOR YARD FOR SALE OR LEASE

11307 28TH AVE E | TACOMA, WA 98445

### SALE & LEASE INFORMATION

**Land Size** Office Size **Shop Size** Lease Rate/Mo Loading **Sale Price** \$0.24/SF, NNN 44.431 SF (1.02 Acres) 1.034 SF 608 SF 2 GL Doors Call Broker

#### LEASE INFORMATION

- The property includes a small office building and shop space
- Located in close proximity to Hwy-512, this property offers a prime location with easy accessibility
- · Zone designated for industrial use
- The property has a spacious graveled yard, and a secure fence and gate