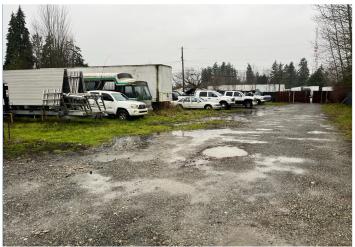

#### LEASE INFORMATION

- The property includes a small office building and shop space
- Located in close proximity to Hwy-512, this property offers a prime location with easy accessibility
- · Zone designated for industrial use
- The property has a spacious graveled yard, and a secure fence and gate