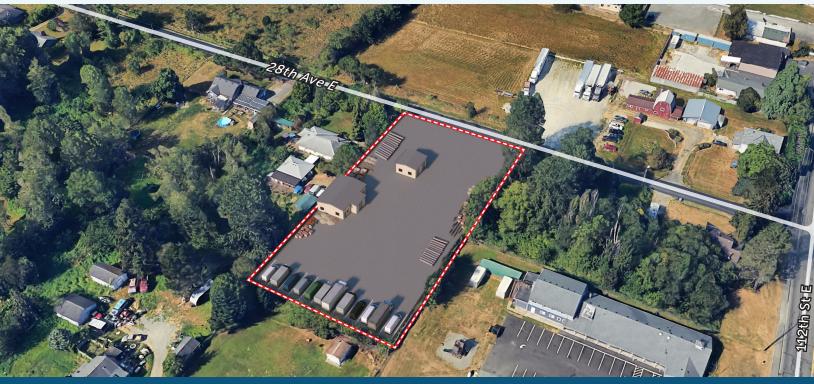

## 112TH ST CONTRACTOR YARD FOR SALE OR LEASE

11307 28TH AVE E | TACOMA, WA 98445

### SALE & LEASE INFORMATION

**Land Size** Office Size **Shop Size** Lease Rate/Mo Loading **Sale Price** \$0.24/SF, NNN 44.431 SF (1.02 Acres) 1.034 SF 608 SF 2 GL Doors Call Broker

#### LEASE INFORMATION

- The property includes a small office building and shop space
- Located in close proximity to Hwy-512, this property offers a prime location with easy accessibility
- · Zone designated for industrial use
- The property has a spacious graveled yard, and a secure fence and gate