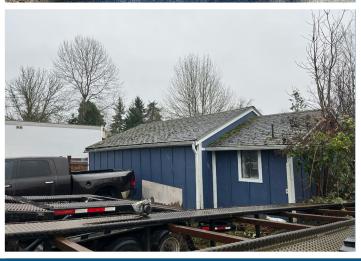

#### LEASE INFORMATION

- The property includes a small office building and shop space
- Located in close proximity to Hwy-512, this property offers a prime location with easy accessibility
- · Zone designated for industrial use
- The property has a spacious graveled yard, and a secure fence and gate