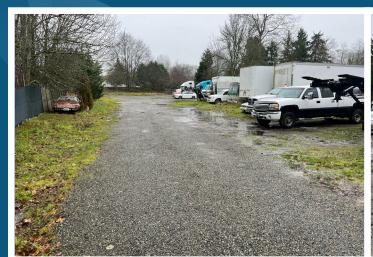

#### LEASE INFORMATION

- The property includes a small office building and shop space
- Located in close proximity to Hwy-512, this property offers a prime location with easy accessibility
- · Zone designated for industrial use
- The property has a spacious graveled yard, and a secure fence and gate