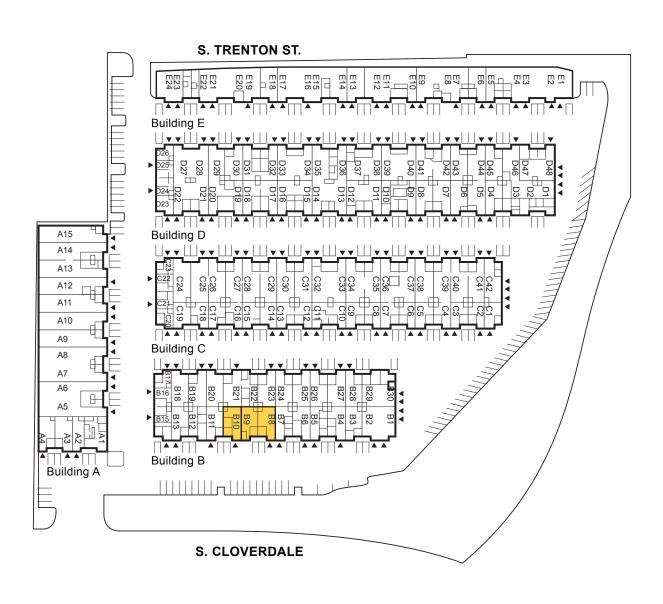

#### **Current Lease Opportunities**

| Suite | Total SF | Office SF | Availability | Comments            |
|-------|----------|-----------|--------------|---------------------|
| B-8/9 | 2,300 SF | 400 SF    | Now          | 2 Grade-Level Doors |
| B-10  | 1,200 SF | 380 SF    | Now          | 1 Grade-Level Door  |