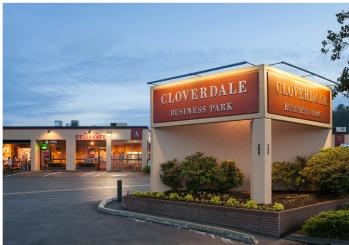

### CLOVERDALE BUSINESS PARK FOR LEASE: 2 UNITS

309 SOUTH CLOVERDALE STREET | SEATTLE, WA

#### OFFICE/WAREHOUSE SPACE WITH DIRECT ACCESS TO SR-599 & I-5 FREEWAYS

Cloverdale Business Park has convenient access to the Port of Seattle, SeaTac Airport, Downtown Seattle, and major freeways, making this location ideal for all types of businesses. Bay sizes range from 600 SF and 1,200 SF up to 4,800 SF, which makes accommodating your expansion requirements quick and easy.

#### **PROPERTY FEATURES**

- Prominent office/warehouse incubator park
- Five-building complex of 190,150 SF
- Units ranging from 600 SF to 4,800 SF
- Onsite amenities include property management office, bistro, wine tasting room, conference room, and security presence
- 14' clear height and 10' x 10' grade-level loading, sprinklered concrete tilt buildings, 100-amp, 3-phase, 208-volt minimum