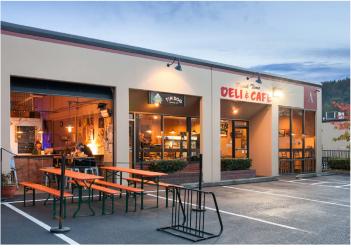

#### **PROPERTY FEATURES**

- Prominent office/warehouse incubator park
- Five-building complex of 190,150 SF
- Units ranging from 600 SF to 4,800 SF
- Onsite amenities include property management office, bistro, wine tasting room, conference room, and security presence
- 14' clear height and 10' x 10' grade-level loading, sprinklered concrete tilt buildings, 100-amp, 3-phase, 208-volt minimum