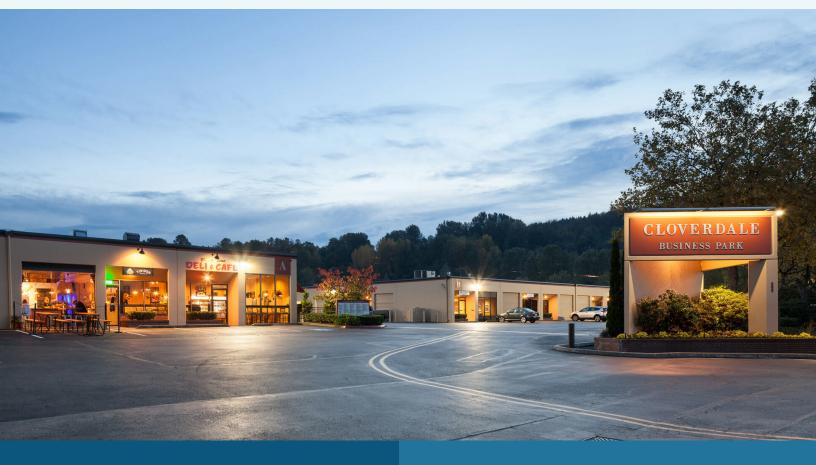

### CLOVERDALE BUSINESS PARK FOR LEASE: 2 UNITS

309 SOUTH CLOVERDALE STREET | SEATTLE, WA

#### OFFICE/WAREHOUSE SPACE WITH DIRECT ACCESS TO SR-599 & I-5 FREEWAYS

Cloverdale Business Park has convenient access to the Port of Seattle, SeaTac Airport, Downtown Seattle, and major freeways, making this location ideal for all types of businesses. Bay sizes range from 600 SF and 1,200 SF up to 4,800 SF, which makes accommodating your expansion requirements quick and easy.

#### **PROPERTY FEATURES**

- Prominent office/warehouse incubator park
- Five-building complex of 190,150 SF
- Units ranging from 600 SF to 4,800 SF
- Onsite amenities include property management office, bistro, wine tasting room, conference room, and security presence
- 14' clear height and 10' x 10' grade-level loading, sprinklered concrete tilt buildings, 100-amp, 3-phase, 208-volt minimum