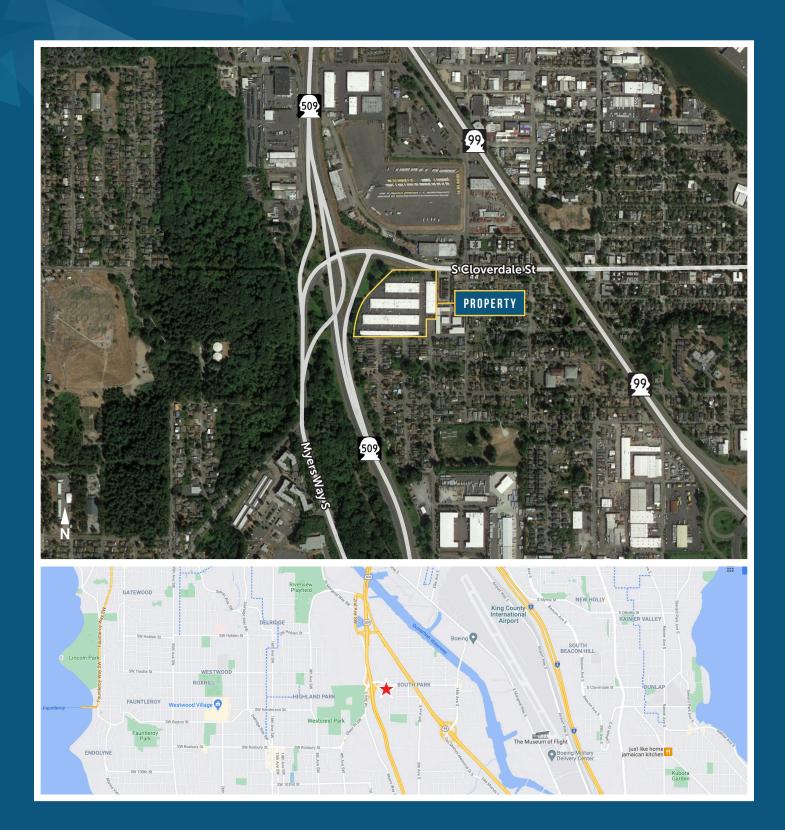

#### OFFICE/WAREHOUSE SPACE WITH DIRECT ACCESS TO SR-599 & I-5 FREEWAYS

Cloverdale Business Park has convenient access to the Port of Seattle, SeaTac Airport, Downtown Seattle, and major freeways, making this location ideal for all types of businesses. Bay sizes range from 600 SF and 1,200 SF up to 4,800 SF, which makes accommodating your expansion requirements quick and easy.

#### **PROPERTY FEATURES**

- Prominent office/warehouse incubator park
- Five-building complex of 190,150 SF
- Units ranging from 600 SF to 4,800 SF
- Onsite amenities include property management office, bistro, wine tasting room, conference room, and security presence
- 14' clear height and 10' x 10' grade-level loading, sprinklered concrete tilt buildings, 100-amp, 3-phase, 208-volt minimum